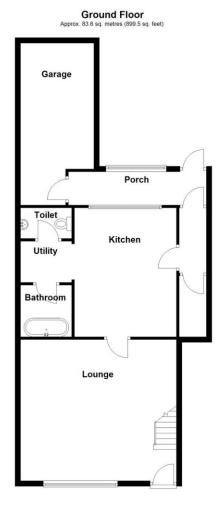

## Floorplan

Total area: approx. 142.2 sq. metres (1530.5 sq. feet)

This property presents an excellent opportunity for first-time buyers eager to get onto the property ladder, as well as investors looking to enter the market or expand their portfolio. The home boasts a large floorplan briefly comprising; an entrance porch, living room, kitchen, ground floor w/c, ground floor bathroom, utility room and rear porch. Located to the first floor are three double bedrooms, one well-proportioned single bedroom and a w/c. The home is present with gas central heating with UPVC double glazing throughout.