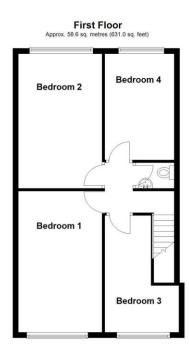

## Floorplan

Total area: approx. 142.2 sq. metres (1530.5 sq. feet)

This property presents an excellent opportunity for first-time buyers eager to get onto the property ladder, as well as investors looking to enter the market or expand their portfolio. The home boasts a large floorplan briefly comprising; an entrance porch, living room, kitchen, ground floor w/c, ground floor bathroom, utility room and rear porch. Located to the first floor are three double bedrooms, one well-proportioned single bedroom and a w/c. The home is present with gas central heating with UPVC double glazing throughout.