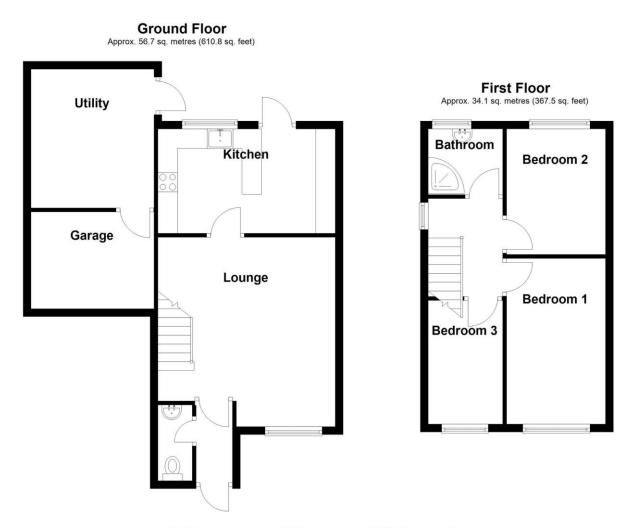

nd over door, power and lighting and utility room. To the rear of the property there is a substantial garden with a patio section and two shed / outhouses for storage.

The home is found in the ever-popular village of Sacriston and is perfectly positioned with easy and convenient access routes into Durham City, Chester Le Street, Pity Me and the surrounding areas, which themselves playing host to an abundance of shopping and recreational facilities. Great schools lie within close proximity to the home alongside convenient local amenities. The property lies within easy reach of the A690 highway providing great travel routes for commuting purposes to both north and south destinations.

We strongly recommend a viewing to appreciate the design, floorplan and size of the home.

#### Floorplan



Total area: approx. 90.9 sq. metres (978.3 sq. feet)

## Photographs













Map



Notes

www.nicholashumphreys.com