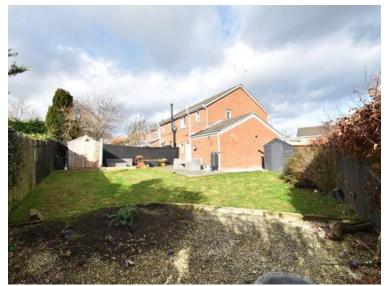

Externally there is a small garden area to the front of the property along with a driveway able to accommodate two cars and a single integral garage complete with an up and over door, power and lighting and utility room. To the rear of the property there is a substantial garden with a patio section and two shed / outhouses for storage.