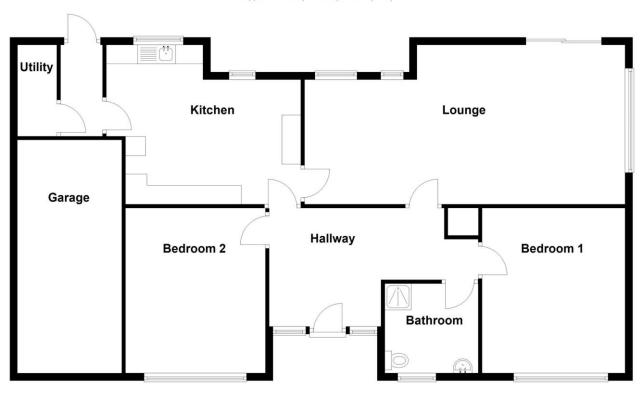

## Floorplan

Ground Floor Approx. 129.6 sq. metres (1394.6 sq. feet)

Total area: approx. 129.6 sq. metres (1394.6 sq. feet)

Photographs

Map