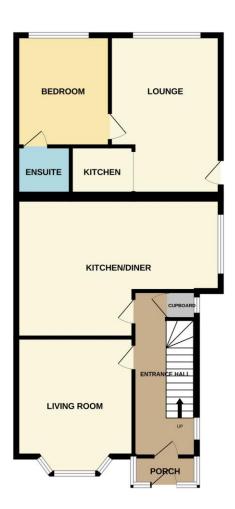

This investment opportunity is a fantastic option for investors looking to add to their existing portfolio or those aiming to enter the property market. The floorplan of the three bedroom semi detached property includes a porch, entrance hallway, living room and open plan kitchen & dining room. To the first floor lie two double bedrooms, bathroom and an office / study room. The one bedroom annexe has a floorplan comprising an open plan kitchen and living room, single double bedroom and ensuite.

## **Floorplan**

GROUND FLOOR

1ST FLOOR