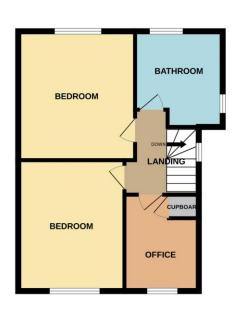

This investment opportunity is a fantastic option for investors looking to add to their existing portfolio or those aiming to enter the property market. The floorplan of the three bedroom semi detached property includes a porch, entrance hallway, living room and open plan kitchen & dining room. To the first floor lie two double bedrooms, bathroom and an office / study room. The one bedroom annexe has a floorplan comprising an open plan kitchen and living room, single double bedroom and ensuite.

## **Floorplan**

GROUND FLOOR

1ST FLOOR