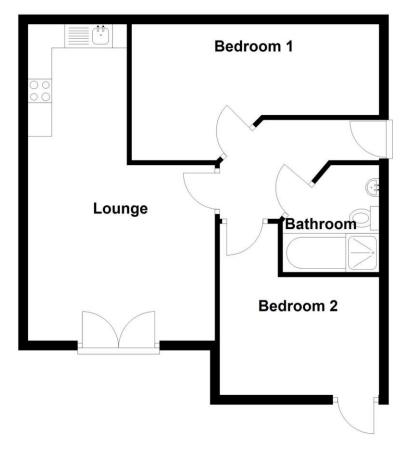

#### Floorplan

#### Ground Floor Approx. 53.4 sq. metres (574.3 sq. feet)

Total area: approx. 53.4 sq. metres (574.3 sq. feet)