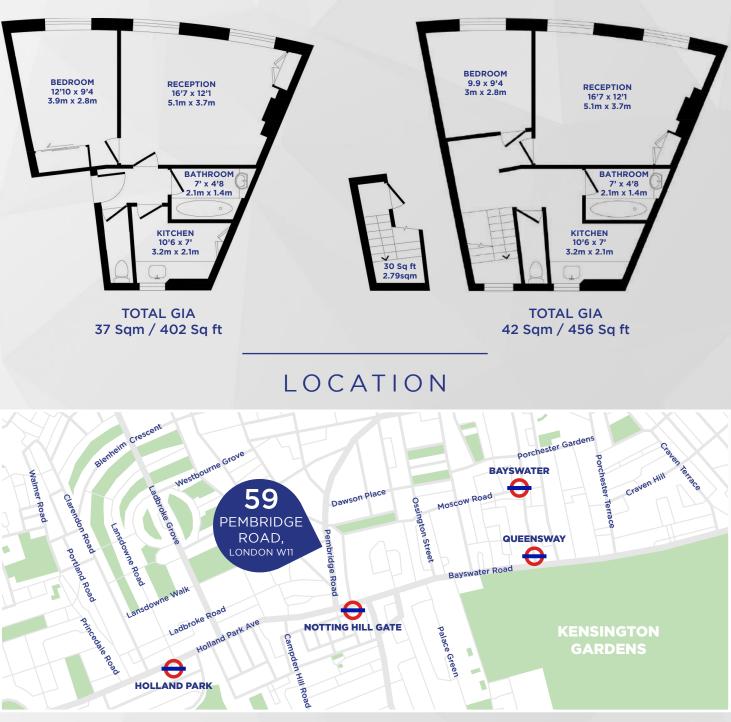

# PRIME NOTTING HILL FREEHOLD INVESTMENT 59 PEMBRIDGE ROAD LONDON W11 3HG

- A rare opportunity to acquire a freehold in prime Notting Hill.
- Arranged as 2 x 1-bedroom flats (ideal for re-sale or letting).
- Located on the corner of Portobello Road and situated 0.2 miles (4 minute walk) from Notting Hill Gate Underground Station (Central and Circle & District Lines).
- First Floor flat occupied by a single male regulated tenant.
- Second Floor flat being sold with vacant possession.
- GIA 963 sq ft.
- The ground floor trades as an antique shop and is sold on a long lease of 999 years from 2023.

#### FLOORPLANS

**FIRST FLOOR** 

SECOND FLOOR