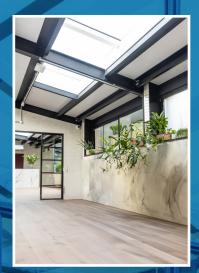

## WAREHOUSE

TO LET / FOR SALE

OF INTEREST TO OWNER OCCUPIERS, EDUCATIONAL PROVIDERS, CHARITIES OR COMMUNITY USERS

- Freehold.
- 8,040 sq ft
- The property has undergone a complete transformation with over £1,800,000 invested on the fitout.
- Suitable for private investors / owner occupiers including nurseries, universities, charity, tech, media etc to acquire their own premises.