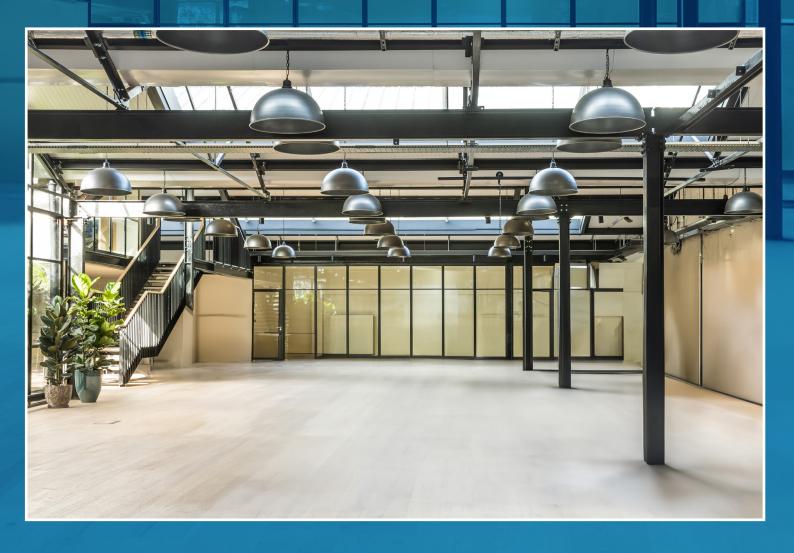

## WAREHOUSE

TO LET / FOR SALE

OF INTEREST TO OWNER OCCUPIERS, EDUCATIONAL PROVIDERS, CHARITIES OR COMMUNITY USERS

- Freehold.
- 8,040 sq ft
- The property has undergone a complete transformation with over £1,800,000 invested on the fitout.
- Suitable for private investors / owner occupiers including nurseries, universities, charity, tech, media etc to acquire their own premises.