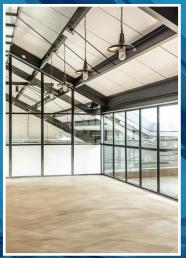

## WAREHOUSE

TO LET / FOR SALE

OF INTEREST TO OWNER OCCUPIERS, EDUCATIONAL PROVIDERS, CHARITIES OR COMMUNITY USERS

- Freehold.
- 8,040 sq ft
- The property has undergone a complete transformation with over £1,800,000 invested on the fitout.
- Suitable for private investors / owner occupiers including nurseries, universities, charity, tech, media etc to acquire their own premises.