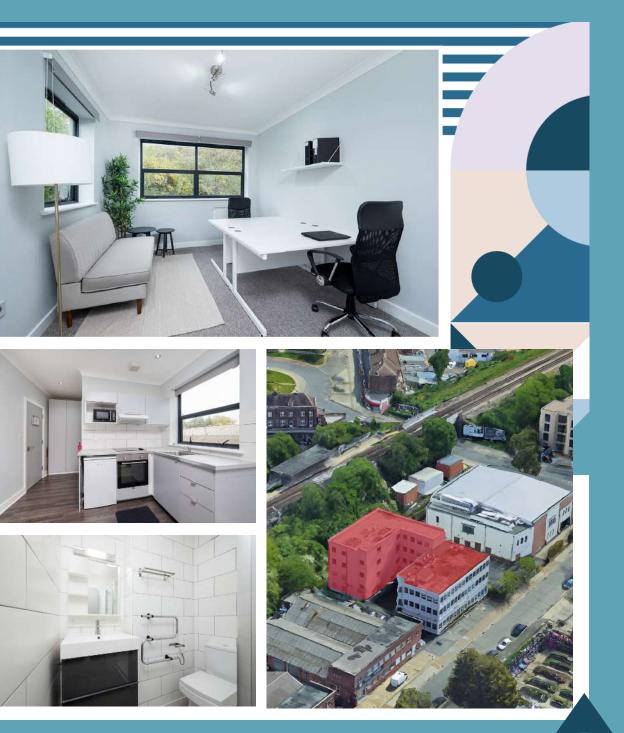

#### DESCRIPTION

Freetrade House is located in the London Borough of Brent, on Lowther Road 150 meters from Queensbury London Underground Station (Jubilee Line). The property currently comprises a large part 3 storey office block to the front (all units are sold off on long leases) and part 4-storey building to the rear arranged as a mix of selfcontained offices and residential suites. Accessed through a gated courtyard, Freetrade House is serviced by elevators and plenty of cycle storage. The self-contained units have all been recently refurbished to a modern standard including double glazing, spotlights, fibre Optic WiFi and their own fitted kitchens and WC/showers.