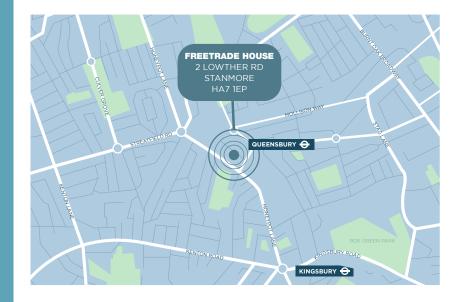

## LOCATION

Queensbury, situated in the Borough of Brent in North London, offers suburban tranquility with seamless Jubilee Line access to Central London. With Stanmore, Queensbury, and Kingsbury stations nearby, residents enjoy swift connections to iconic London destinations such as Bond Street, Baker Street, and Canary Wharf, making it an ideal choice for commuters.