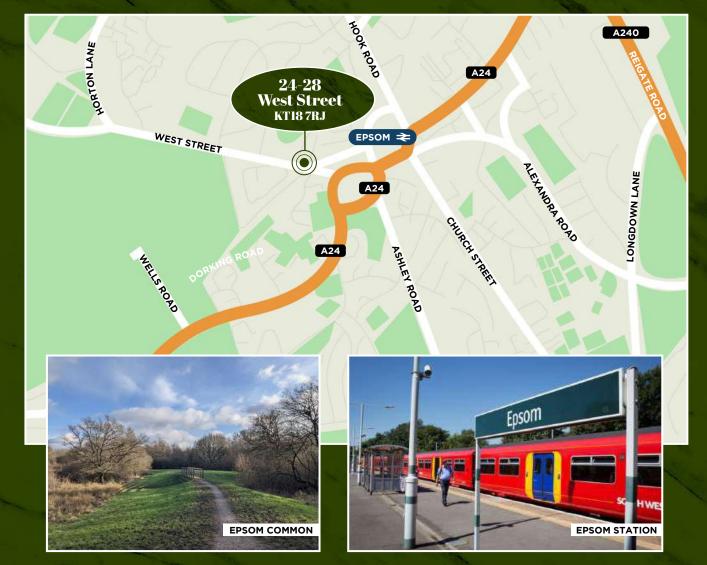

## **Executive Summary**

- A prime 0.11 acre site comprising a (Class E)
   Commercial building arranged over Ground,
   First and Second floors. There is an existing car park comprising 10 parking spaces.
- Approved Planning Permission from Epsom & Ewell Borough Council (Ref 22/01294/FUL) for the demolition of the existing building, and redevelopment of a new residential building, spanning five to six stories to provide 20 residential apartments.
- Strategically situated within close proximity (less than 100 meters) to Epsom Train
   Station, offering convenient access to both
   Southern Western Railway and Southern
   Line services. Approx. 32 minute commute
   to Waterloo Station (Northern Line).

## Connectivity

Epsm boasts excellent connectivity and transport links to central London. Commuters and travelers alike benefit from frequent and efficient train services that connect

Epsom to major London terminals, including Victoria and Paddington. The Southern Railway service to London Victoria offers a convenient and swift journey, typically taking around 39 to 45 minutes, making it an ideal option for daily commuters.

In addition to its efficient rail links, Epsom also enjoys excellent connectivity via road networks,

enhancing the town's accessibility by car. Epsom is conveniently situated near major motorways, including the M25 and the A3, providing a well-connected driving route to and from central London, with typical travel times ranging from 40 to 60 minutes, depending on traffic conditions.