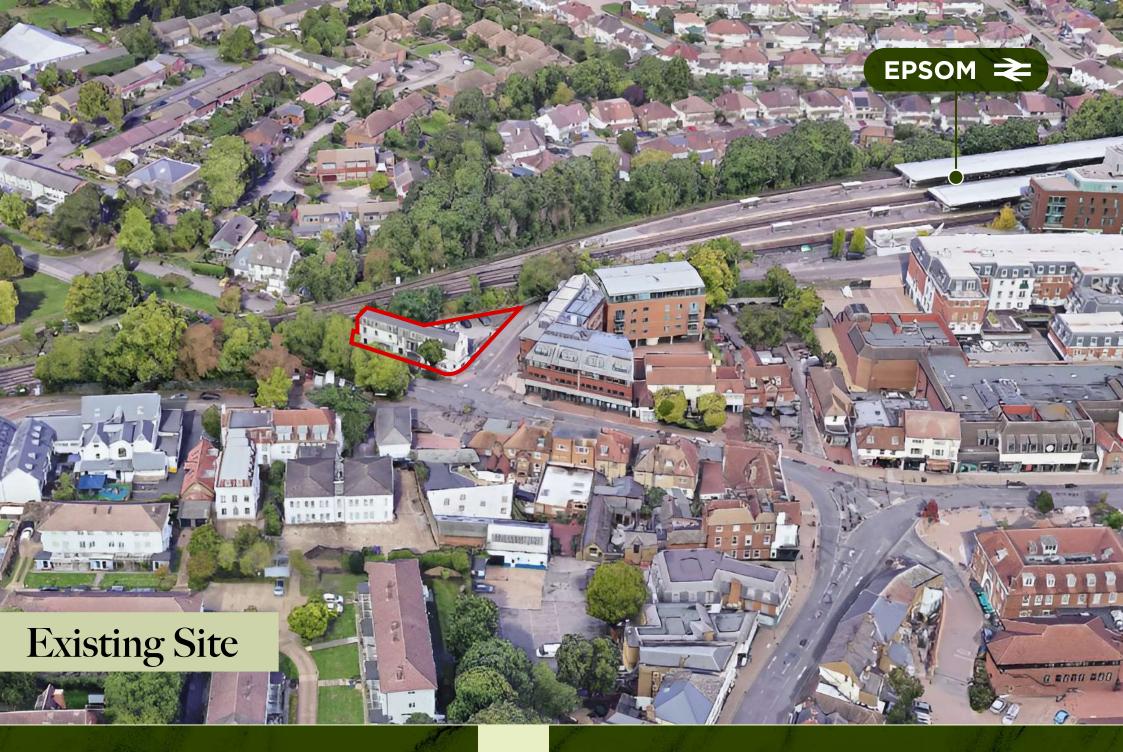

## **Executive Summary**

- A prime 0.11 acre site comprising a (Class E)
   Commercial building arranged over Ground,
   First and Second floors. There is an existing car park comprising 10 parking spaces.
- Approved Planning Permission from Epsom & Ewell Borough Council (Ref 22/01294/FUL) for the demolition of the existing building, and redevelopment of a new residential building, spanning five to six stories to provide 20 residential apartments.
- Strategically situated within close proximity (less than 100 meters) to Epsom Train
   Station, offering convenient access to both
   Southern Western Railway and Southern
   Line services. Approx. 32 minute commute
   to Waterloo Station (Northern Line).

# Description & Planning

A prime 0.11 acre site comprising a (Class E) Commercial building arranged over Ground, First and Second floors. There is an existing car park comprising 10 parking spaces.

Planning permission has been granted by Epsom & Ewell Borough Council (Ref 22/01294/FUL) for the demolition of the existing building, and redevelopment of a new residential building, spanning five to six stories to provide 20 residential apartments.