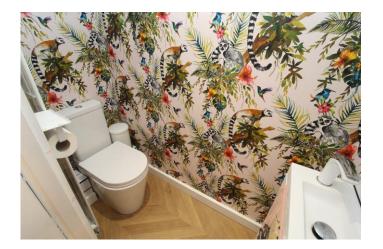

# **Downstairs W.C**

Designed and cleverly disguised behind a slatted wall and door with door with Herringbone flooring, double glazed window to the side, ceiling light point, wall mounted vertical radiator, pedestal W.C and handwash basin with vanity unit and tiled splash back.