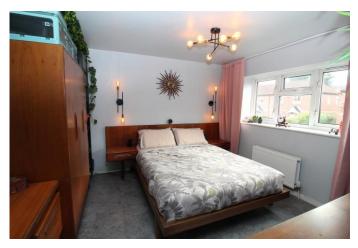

#### Master bedroom

LVT flooring, double glazed window to the front, ceiling light point, two wall lights, wall mounted radiator, plug points and television point.

# **Bedroom Two**

Laminate flooring, double glazed window to the rear, ceiling light point, plug points, television point and built in desk area.

#### **Bedroom three**

Laminate flooring, double glazed window to the front, ceiling light point, wall mounted radiator, plug points, television point and bespoke desk and storage area.