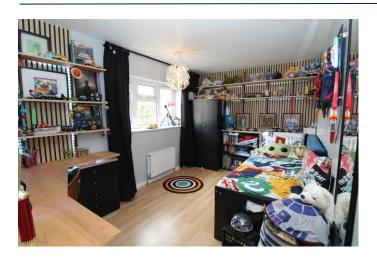

# **Bedroom Two**

Laminate flooring, double glazed window to the rear, ceiling light point, plug points, television point and built in desk area.

#### **Bedroom three**

Laminate flooring, double glazed window to the front, ceiling light point, wall mounted radiator, plug points, television point and bespoke desk and storage area.