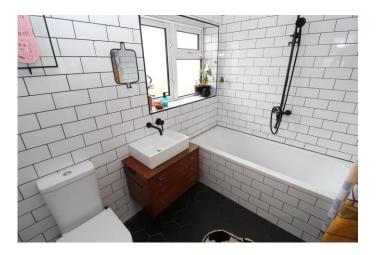

# **Family Bathroom**

A spacious and modern white three piece bathroom with black hardware. Pedestal W.C, handwash basin with wooden vanity, and bath with shower over. Tiled flooring, tiled walls, two double glazed windows, ceiling light point and wall mounted towel radiator.