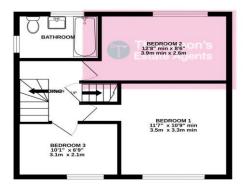

#### **First Floor Landing**

Carpeted landing, double glazed window to the side, plug point and access to all rooms.

#### Master bedroom

LVT flooring, double glazed window to the front, ceiling light point, two wall lights, wall mounted radiator, plug points and television point.

# **Bedroom Two**

Laminate flooring, double glazed window to the rear, ceiling light point, plug points, television point and built in desk area.

#### **Bedroom three**

Laminate flooring, double glazed window to the front, ceiling light point, wall mounted radiator, plug points, television point and bespoke desk and storage area.

# **Family Bathroom**

A spacious and modern white three piece bathroom with black hardware. Pedestal W.C, handwash basin with wooden vanity, and bath with shower over. Tiled flooring, tiled walls, two double glazed windows, ceiling light point and wall mounted towel radiator.

1ST FLOOR

2ND FLOOR

TOTAL FLOOR AREA : 1051 sq.ft. (97.6 sq.m.) approx.

Whilst every attempt has been made to ensure the accuracy of the floorplan contained here, measurements of doors, windows, nooms and any other items are approximate and no responsibility is taken for any error, omission or mis-statement. This plan is for illustrative purposes only and should be used as such by any prospective purchaser. The services, systems and appliances shown have not been tested and no guarantee as to their operability or efficiency can be given. Made with Metropix ©2025