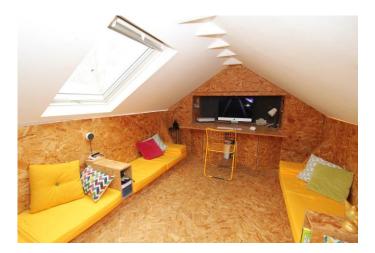

# Loft/home office

This additional space has been well thought of to provide the ultimate working from home environment. Designed and constructed from chipboard with a bespoke working area with drop down desk with power and built in storage. Additionally there is seating and more space for further storage. Velux window, lighting and power and a wooden stair case with recessed lights into each step.