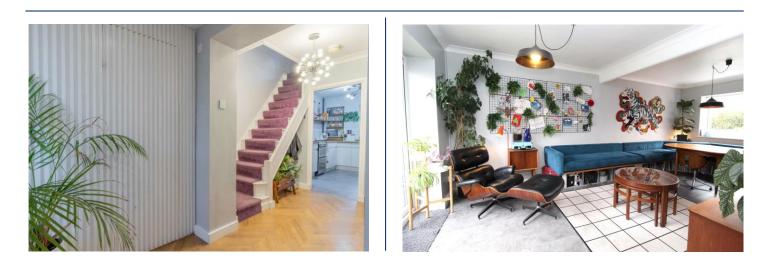

# Entrance porch/cloak and hallway

Extended to the front with a composite door and glass side panels, herringbone flooring, recessed door floot mat, wall mounted double column radiator and ceiling spotlights. Hallway - Ceiling light point, wall mounted radiator, herringbone flooring, plug point and open understairs storage. Stairs to the first flooring with carpeted stair runner.

#### Lounge/Diner

A spacious and open plan living and dining area full of natural light and space. Double glazed window to the front, double glazed patio doors to the rear, LVT flooring, two ceiling light points, two wall mounted radiators, plug points and television points.