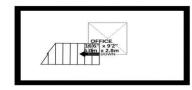

# Loft/home office

This additional space has been well thought of to provide the ultimate working from home environment. Designed and constructed from chipboard with a bespoke working area with drop down desk with power and built in storage. Additionally there is seating and more space for further storage. Velux window, lighting and power and a wooden stair case with recessed lights into each step.

1ST FLOOR

2ND FLOOR

TOTAL FLOOR AREA : 1051 sq.ft. (97.6 sq.m.) approx.

Whilst every attempt has been made to ensure the accuracy of the floorplan contained here, measurements of doors, windows, nooms and any other items are approximate and no responsibility is taken for any error, omission or mis-statement. This plan is for illustrative purposes only and should be used as such by any prospective purchaser. The services, systems and appliances shown have not been tested and no guarantee as to their operability or efficiency can be given. Made with Metropix ©2025