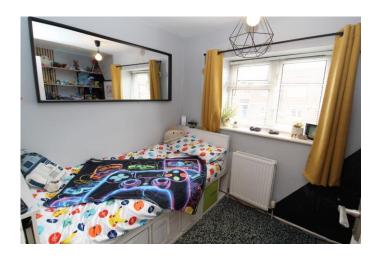

#### Master bedroom

LVT flooring, double glazed window to the front, ceiling light point, two wall lights, wall mounted radiator, plug points and television point.

# **Bedroom Two**

Laminate flooring, double glazed window to the rear, ceiling light point, plug points, television point and built in desk area.

#### **Bedroom three**

Laminate flooring, double glazed window to the front, ceiling light point, wall mounted radiator, plug points, television point and bespoke desk and storage area.