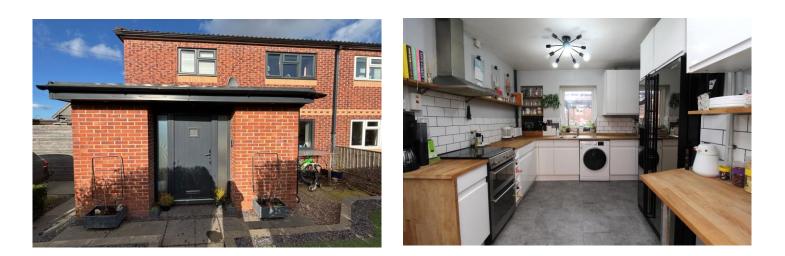

# Entrance porch/cloak and hallway

Extended to the front with a composite door and glass side panels, herringbone flooring, recessed door floot mat, wall mounted double column radiator and ceiling spotlights. Hallway - Ceiling light point, wall mounted radiator, herringbone flooring, plug point and open understairs storage. Stairs to the first flooring with carpeted stair runner.

#### **Kitchen**

A white gloss 'J' handle kitchen with a range of fitted wall and base unit cupboards with contrasting wooden worktops and tiled splash backs. Double glazed window to the rear, double glazed door to the side, LVT flooring, sink with mixer tap, breakfast bar, ceiling light point, wall mounted radiator and plug points. Space for cooker, washing machine and fridge freezer.