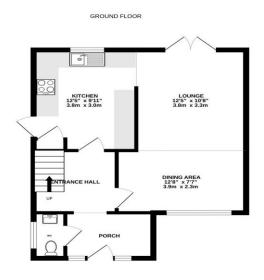

# Entrance porch/cloak and hallway

Extended to the front with a composite door and glass side panels, herringbone flooring, recessed door floot mat, wall mounted double column radiator and ceiling spotlights. Hallway - Ceiling light point, wall mounted radiator, herringbone flooring, plug point and open understairs storage. Stairs to the first flooring with carpeted stair runner.

# **Downstairs W.C**

Designed and cleverly disguised behind a slatted wall and door with door with Herringbone flooring, double glazed window to the side, ceiling light point, wall mounted vertical radiator, pedestal W.C and handwash basin with vanity unit and tiled splash back.

#### Lounge/Diner

A spacious and open plan living and dining area full of natural light and space. Double glazed window to the front, double glazed patio doors to the rear, LVT flooring, two ceiling light points, two wall mounted radiators, plug points and television points.

#### **Kitchen**

A white gloss 'J' handle kitchen with a range of fitted wall and base unit cupboards with contrasting wooden worktops and tiled splash backs. Double glazed window to the rear, double glazed door to the side, LVT flooring, sink with mixer tap, breakfast bar, ceiling light point, wall mounted radiator and plug points. Space for cooker, washing machine and fridge freezer.

1ST FLOOR

2ND FLOOR

TOTAL FLOOR AREA : 1051 sq.ft. (97.6 sq.m.) approx.

Whilst every attempt has been made to ensure the accuracy of the floorplan contained here, measurements of doors, windows, nooms and any other items are approximate and no responsibility is taken for any error, omission or mis-statement. This plan is for illustrative purposes only and should be used as such by any prospective purchaser. The services, systems and appliances shown have not been tested and no guarantee as to their operability or efficiency can be given. Made with Metropix ©2025