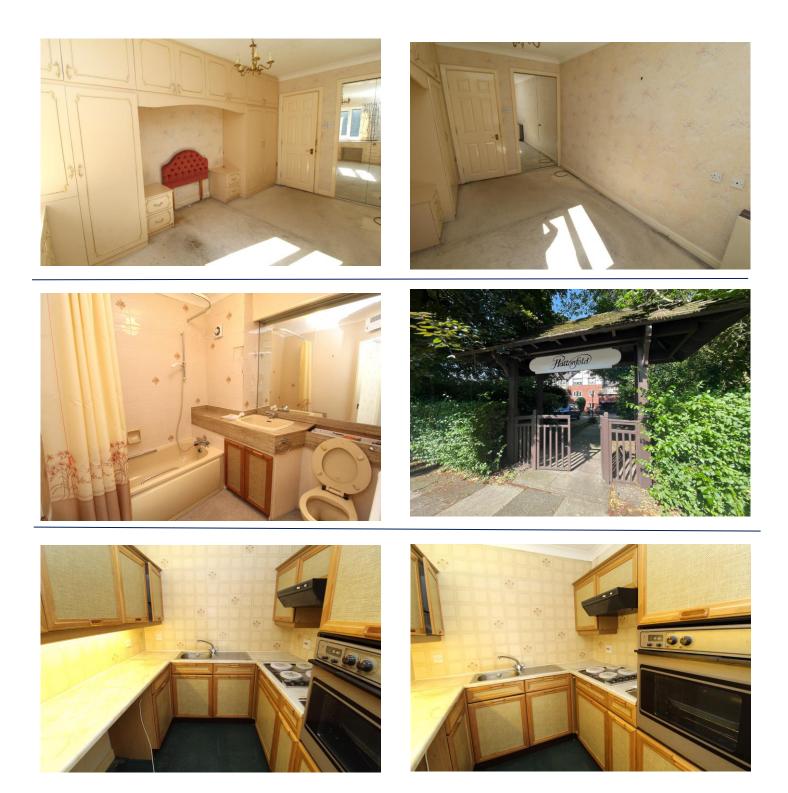

## Bedroom

Carpeted flooring, ceiling light point, double glazed window to the front, electric wall heater, two wall lights, fitted storage and built in mirror wardrobe.

## Bathroom

Three piece bathroom with a bath with a shower over and a vanity unit with sink and W.C. Ceiling light point, carpeted flooring and tiled walls.

## **Kitchen**

Fitted with wall and bas units and roll top work surface. Electric hob and oven, sink with mixer tap, plug points and wall light.

#### Externally

Secure front door with access with a fob. Lovely and spacious communal areas and lift access to all floors. Beautiful communal grounds and residents parking. Located a short distance to Brooklands Metrolink and Sale town centre.