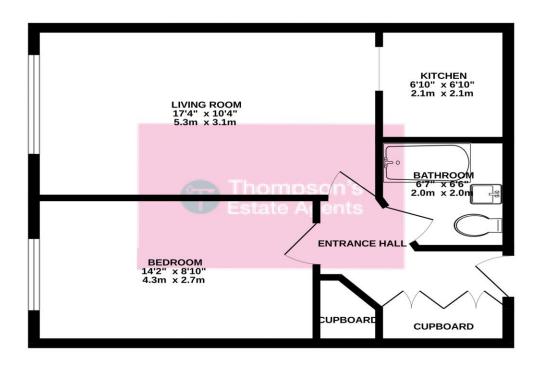

GROUND FLOOR 457 sq.ft. (42.5 sq.m.) approx.

TOTAL FLOOR AREA: 457 sq.ft. (42.5 sq.m.) approx. White every stempt has been made to ensure the accuracy of the floorplan contained here, measurements of closes, where the second se