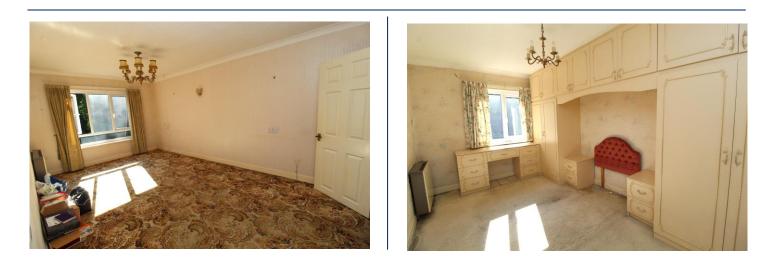

## Bedroom

Carpeted flooring, ceiling light point, double glazed window to the front, electric wall heater, two wall lights, fitted storage and built in mirror wardrobe.