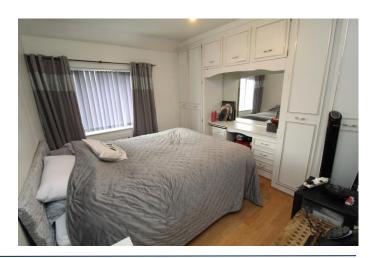

#### Bedroom 1 11' 6" x 10' 2" (3.500m x 3.098m)

Laminate flooring, double glazed window to the front, ceiling light point, wall mounted radiator, plug points and floor to ceiling fitted wardrobes and dressing table.