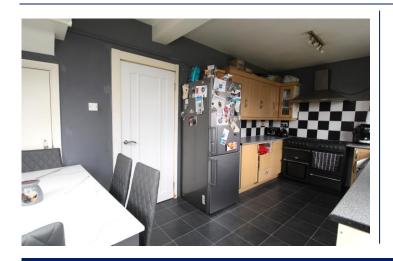

#### Kitchen/Diner 17' 0" x 8' 8" (5.184m x 2.649m)

A range of fitted wall and base unit cupboards with roll top work surfaces. Space for range cooker, fridge freezer and washing machine. Tile style flooring, tiled splash backs, sink and mixer tap, over head extractor, plug points, two ceiling light points, double glazed window to the rear and a double glazed door to the rear. Understairs storage and space for dining table.