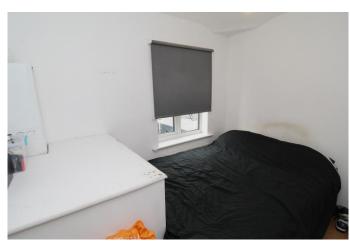

# Bedroom 3 9' 7" x 6' 8" (2.933m x 2.038m)

Laminate flooring, ceiling light point, double glazed window to the side, plug points and combi boiler.