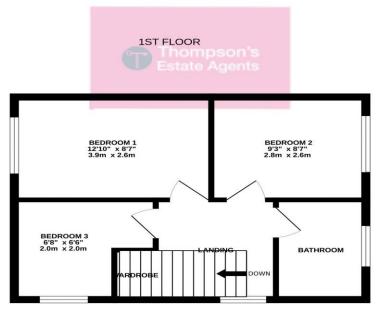

#### **First Floor Landing**

Carpeted stairs and landing, ceiling light point and double glazed window to the side.

#### Bedroom 1 11' 6" x 10' 2" (3.500m x 3.098m)

Laminate flooring, double glazed window to the front, ceiling light point, wall mounted radiator, plug points and floor to ceiling fitted wardrobes and dressing table.

#### Bedroom 2 9' 0" x 8' 8" (2.748m x 2.629m)

Laminate flooring, ceiling light point, double glazed window to the rear, wall mounted radiator and plug points.

# Bedroom 3 9' 7" x 6' 8" (2.933m x 2.038m)

Laminate flooring, ceiling light point, double glazed window to the side, plug points and combi boiler.

#### Bathroom 7' 8" x 5' 0" (2.327m x 1.516m)

Three piece bathroom with vanity unit with handwash basin, pedestal W.C and bath with shower over. Fully tiled walls and floor, ceiling light point, wall mounted towel radiator and double glazed window to the rear.