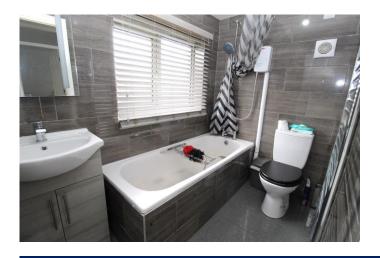

#### Bathroom 7' 8" x 5' 0" (2.327m x 1.516m)

Three piece bathroom with vanity unit with handwash basin, pedestal W.C and bath with shower over. Fully tiled walls and floor, ceiling light point, wall mounted towel radiator and double glazed window to the rear.