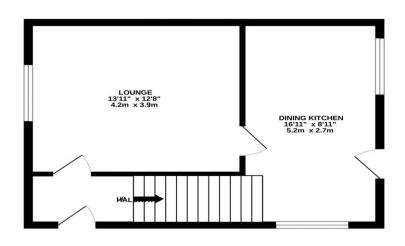

### **Entrance Hallway**

Double glazed door to the side, ceiling light point and carpeted stairs to the first floor.

## Lounge 14' 0" x 12' 8" (4.264m x 3.861m)

Laminate flooring, double glazed window to the front, ceiling light point, plug points, television point and wall mounted electric fire.

#### Kitchen/Diner 17' 0" x 8' 8" (5.184m x 2.649m)

A range of fitted wall and base unit cupboards with roll top work surfaces. Space for range cooker, fridge freezer and washing machine. Tile style flooring, tiled splash backs, sink and mixer tap, over head extractor, plug points, two ceiling light points, double glazed window to the rear and a double glazed door to the rear. Understairs storage and space for dining table.

#### GROUND FLOOR

Whilst every attempt has been made to ensure the accuracy of the floorplan contained here, necessurements of doors, windows, rooms and any other terms are approximate and no responsibility is taken for any error, omission or mis-statement. This plan is for illustrative purposes only and should be used as such by any prospective purchaser. The services, systems and appliances shown have not been tested and no guarantee as to their operability or efficiency can be given.