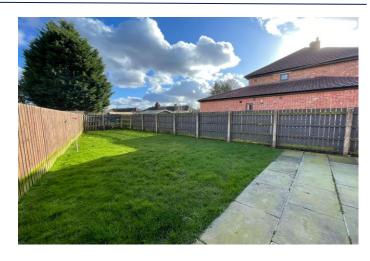

### **Externally**

To the front there is a large front garden with lawned areas and a paved path leading down to the side of the property with a wooden gate leading into the rear garden. To the rear there is a large rear garden and a paved patio area.