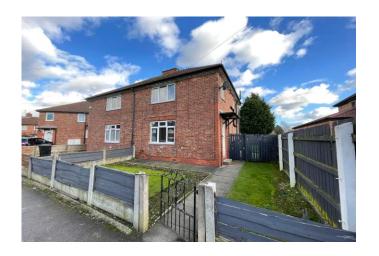

# Craven Road Broadheath WA14 5JE

# Offers Over £285,000

\*\*\* A well proportioned three bedroom semi detached home positioned in a popular part of Broadheath \*\*\* This FANTASTIC home benefits from a spacious lounge, kitchen diner, modern fitted three piece bathroom and a large garden to the rear. Ideally located within walking distance to Broadheath Primary School, Altrincham Retail Park, Waitrose and Navigation Metro link. A perfect home for any first time buyers who want to get onto the property ladder or a couple or young family who want excellent schooling or network links. The property is gas central heated and double glazed throughout and viewings come highly recommended. If you think this is your next home contact the office to secure your viewing time slot!!!

### **Externally**

To the front there is a large front garden with lawned areas and a paved path leading down to the side of the property with a wooden gate leading into the rear garden. To the rear there is a large rear garden and a paved patio area.