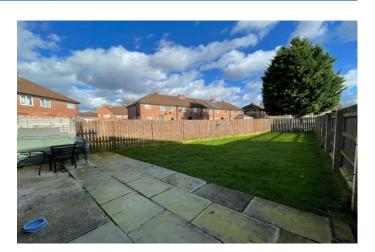

### **Externally**

To the front there is a large front garden with lawned areas and a paved path leading down to the side of the property with a wooden gate leading into the rear garden. To the rear there is a large rear garden and a paved patio area.