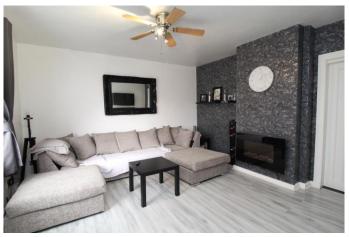

## Lounge 14' 0" x 12' 8" (4.264m x 3.861m)

Laminate flooring, double glazed window to the front, ceiling light point, plug points, television point and wall mounted electric fire.