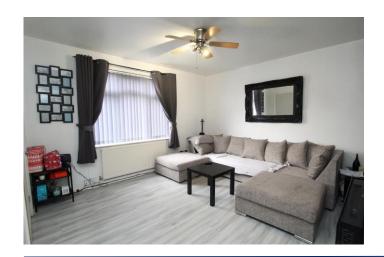

#### Lounge 14' 0" x 12' 8" (4.264m x 3.861m)

Laminate flooring, double glazed window to the front, ceiling light point, plug points, television point and wall mounted electric fire.