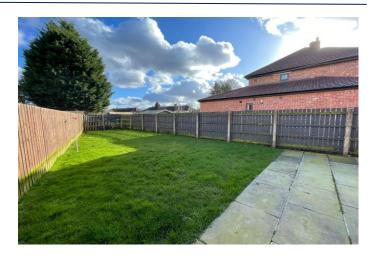

#### **Externally**

To the front there is a large front garden with lawned areas and a paved path leading down to the side of the property with a wooden gate leading into the rear garden. To the rear there is a large rear garden and a paved patio area.