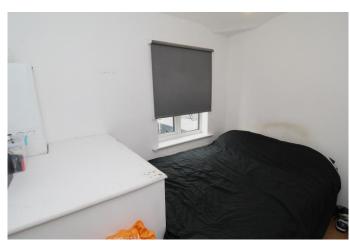

### Bedroom 3 9' 7" x 6' 8" (2.933m x 2.038m)

Laminate flooring, ceiling light point, double glazed window to the side, plug points and combi boiler.