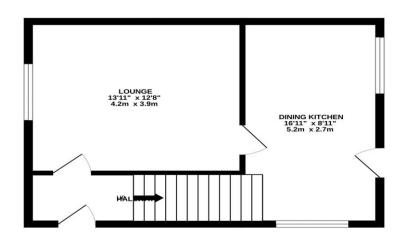

#### Lounge 14' 0" x 12' 8" (4.264m x 3.861m)

Laminate flooring, double glazed window to the front, ceiling light point, plug points, television point and wall mounted electric fire.

#### Kitchen/Diner 17'0" x 8'8" (5.184m x 2.649m)

A range of fitted wall and base unit cupboards with roll top work surfaces. Space for range cooker, fridge freezer and washing machine. Tile style flooring, tiled splash backs, sink and mixer tap, over head extractor, plug points, two ceiling light points, double glazed window to the rear and a double glazed door to the rear. Understairs storage and space for dining table.

#### GROUND FLOOR

Whilst every attempt has been made to ensure the accuracy of the floorplan contained here, necessurements of doors, windows, rooms and any other terms are approximate and no responsibility is taken for any error, omission or mis-statement. This plan is for illustrative purposes only and should be used as such by any prospective purchaser. The services, systems and appliances shown have not been tested and no guarantee as to their operability or efficiency can be given.