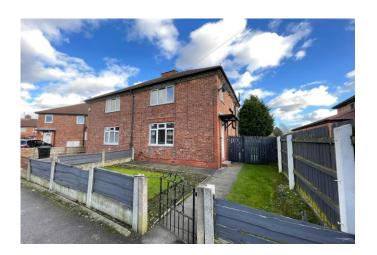

## Craven Road Broadheath WA14 5JE

# Offers in Excess of £310.000

\*\*\* A well proportioned three bedroom semi detached home positioned in a popular part of Broadheath \*\*\* This FANTASTIC home benefits from a spacious lounge, kitchen diner, modern fitted three piece bathroom and a large garden to the rear. Ideally located within walking distance to Broadheath Primary School, Altrincham Retail Park, Waitrose and Navigation Metro link. A perfect home for any first time buyers who want to get onto the property ladder or a couple or young family who want excellent schooling or network links. The property is gas central heated and double glazed throughout and viewings come highly recommended. If you think this is your next home contact the office to secure your viewing time slot!!!

#### **Externally**

To the front there is a large front garden with lawned areas and a paved path leading down to the side of the property with a wooden gate leading into the rear garden. To the rear there is a large rear garden and a paved patio area.