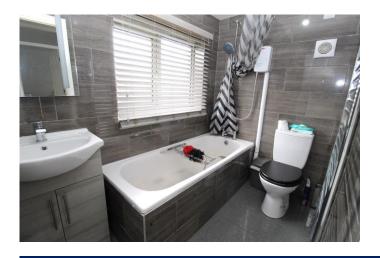

#### Bathroom 7'8" x 5' 0" (2.327m x 1.516m)

Three piece bathroom with vanity unit with handwash basin, pedestal W.C and bath with shower over. Fully tiled walls and floor, ceiling light point, wall mounted towel radiator and double glazed window to the rear.