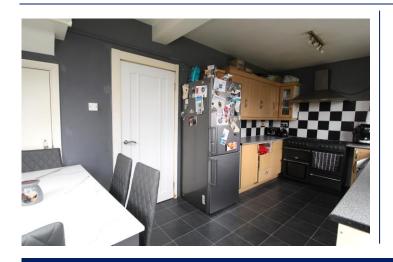

#### Kitchen/Diner 17'0" x 8'8" (5.184m x 2.649m)

A range of fitted wall and base unit cupboards with roll top work surfaces. Space for range cooker, fridge freezer and washing machine. Tile style flooring, tiled splash backs, sink and mixer tap, over head extractor, plug points, two ceiling light points, double glazed window to the rear and a double glazed door to the rear. Understairs storage and space for dining table.