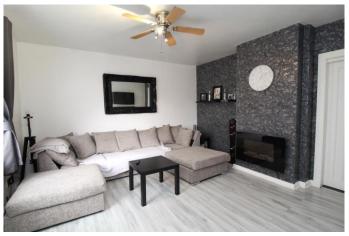

#### Lounge 14' 0" x 12' 8" (4.264m x 3.861m)

Laminate flooring, double glazed window to the front, ceiling light point, plug points, television point and wall mounted electric fire.