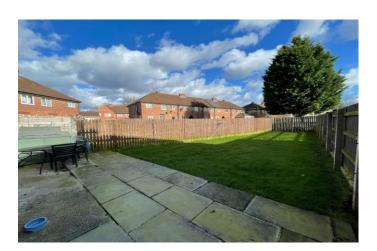

#### **Externally**

To the front there is a large front garden with lawned areas and a paved path leading down to the side of the property with a wooden gate leading into the rear garden. To the rear there is a large rear garden and a paved patio area.