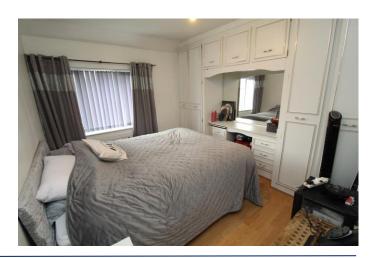

#### Bedroom 1 11'6" x 10'2" (3.500m x 3.098m)

Laminate flooring, double glazed window to the front, ceiling light point, wall mounted radiator, plug points and floor to ceiling fitted wardrobes and dressing table.