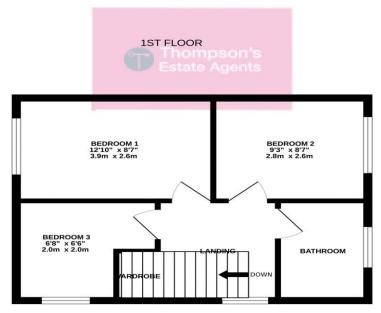

#### Bedroom 1 11'6" x 10'2" (3.500m x 3.098m)

Laminate flooring, double glazed window to the front, ceiling light point, wall mounted radiator, plug points and floor to ceiling fitted wardrobes and dressing table.

#### Bedroom 2 9' 0" x 8' 8" (2.748m x 2.629m)

Laminate flooring, ceiling light point, double glazed window to the rear, wall mounted radiator and plug points.

### Bedroom 3 9' 7" x 6' 8" (2.933m x 2.038m)

Laminate flooring, ceiling light point, double glazed window to the side, plug points and combi boiler.

#### Bathroom 7'8" x 5' 0" (2.327m x 1.516m)

Three piece bathroom with vanity unit with handwash basin, pedestal W.C and bath with shower over. Fully tiled walls and floor, ceiling light point, wall mounted towel radiator and double glazed window to the rear.