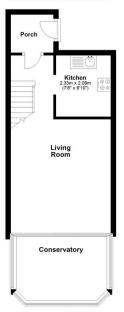

## **Ground Floor**

Approx. 36.2 sq. metres (390.0 sq. feet)

Total area: approx. 62.1 sq. metres (668.6 sq. feet)

While every attempt has been made to be as factual as possible, the dimensions noted, actual sizes, location of doors and windows are all approximate and are to be used as a general guide only. This plan is not to be relied upon for scale or accuracy. Plan produced using Plantly.