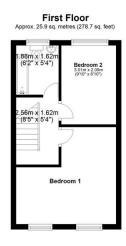

## **Ground Floor**

Approx. 36.2 sq. metres (390.0 sq. feet)

Total area: approx. 62.1 sq. metres (668.6 sq. feet)

While every attempt has been made to be as factual as possible, the dimensions noted, actual sizes, location of doors and windows are all approximate and are to be used as a general guide only. This plan is not to be relied upon for scale or accuracy. Plan produced using Plantly.