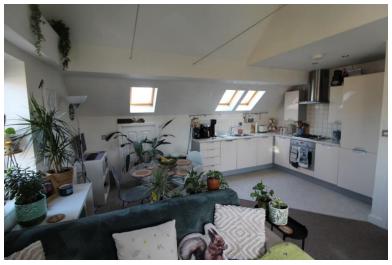

## **APARTMENT 5**

Entrance Hall Living Kitchen - 6.71m x 4.95m narrowing to 3.01m Bedroom 1 - 4.22m x 3.13m overall En Suite Shower Room Bedroom 2 - 3.11m x 2.82m overall Bathroom - 1.76m x 1.76m

Parking space and balcony