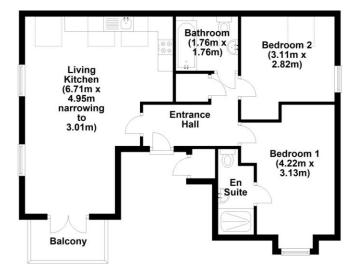

## **APARTMENT 5**

Entrance Hall Living Kitchen - 6.71m x 4.95m narrowing to 3.01m Bedroom 1 - 4.22m x 3.13m overall En Suite Shower Room Bedroom 2 - 3.11m x 2.82m overall Bathroom - 1.76m x 1.76m

Parking space and balcony

Second Floor

65.3 sq. metres (702.9 sq. feet)

App

Total area: approx. 65.3 sq. metres (702.9 sq. feet) The marketing plan's shown are for guidance purposes only and are not to be relied upon for scale or accuracy. Plan produced using PlanUp.