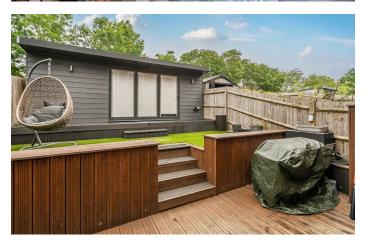

For those with vehicles, the property offers offroad parking for two vehicles, along with an electric vehicle charging point, catering to the needs of modern living. The garden office presents an excellent opportunity for remote work or creative pursuits, providing a quiet space away from the main living areas.

**GARDEN / OFFICE** 19'9" x 10'5" (6.03 x 3.20)