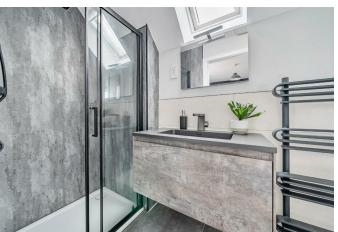

With three bathrooms in total, morning routines will be a breeze, ensuring that everyone has their own space. The house also features ample storage options, including a garage, which is

perfect for keeping your belongings organised.

KITCHEN / DINER 16'2" x 14'2" (4.94 x 4.34)

**BEDROOM TWO** 14'0" x 10'2" (4.29 x 3.10)

**BEDROOM ONE** 11'9" x 12'9" (3.6 x 3.91)

**EN-SUITE** 8'11" x 3'9" (2.74 x 1.15)

**BATHROOM** 9'6" x 6'3" (2.92 x 1.92)