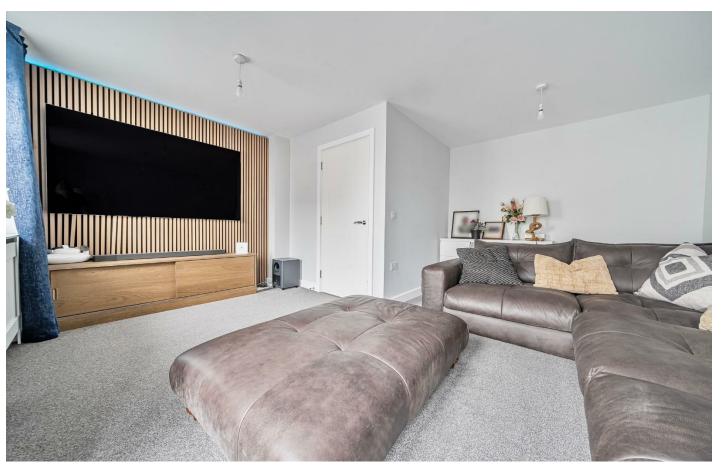

The heart of the home is the open-plan kitchen and dining room, which creates a warm and inviting atmosphere for entertaining guests or enjoying family meals. The lounge, complete with a charming balcony, provides a lovely spot to relax and unwind while taking in the views. Additionally, the property boasts two reception rooms, allowing for versatile living arrangements.

## PROPERTY INFORMATION

**GARAGE / BIKE STORE** 10'5" x 4'5" (3.19 x 1.37)

UTILITY/STORAGE 15'8" x 9'9" (4.78 x 2.98)

SHOWER ROOM 10'1" x 3'1" (3.08 x 0.96)

BEDROOM THREE 9'1" x 8'11" (2.78 x 2.72)

LOUNGE 16'2" x 15'4" (4.93 x 4.69)