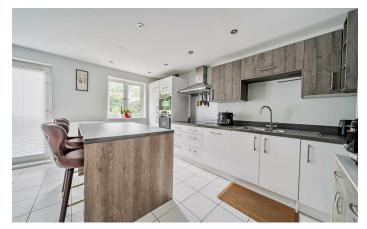

The heart of the home is the open-plan kitchen and dining room, which creates a warm and inviting atmosphere for entertaining guests or enjoying family meals. The lounge, complete with a charming balcony, provides a lovely spot to relax and unwind while taking in the views. Additionally, the property boasts two reception rooms, allowing for versatile living arrangements.

KITCHEN / DINER 16'2" x 14'2" (4.94 x 4.34)

**BEDROOM TWO** 14'0" x 10'2" (4.29 x 3.10)

**BEDROOM ONE** 11'9" x 12'9" (3.6 x 3.91)

**EN-SUITE** 8'11" x 3'9" (2.74 x 1.15)

**BATHROOM** 9'6" x 6'3" (2.92 x 1.92)