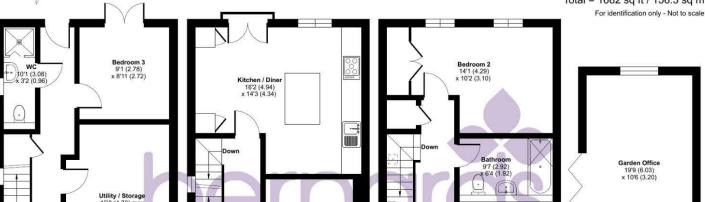

### Nautilus Drive, Portsmouth, PO6

Approximate Area = 1422 sq ft / 132.1 sq m Garage = 47 sq ft / 4.3 sq m Outbuilding = 213 sq ft / 19.7 sq m Total = 1682 sq ft / 156.3 sq m

Floor plan produced in accordance with RICS Property Measurement 2nd Edition, ncorporating International Property Measurement Standards (IPMS2 Residential). Produced for Bernards Estate and Letting Agents Ltd. REF; 1297560

## PROPERTY INFORMATION

**GARAGE / BIKE STORE** 10'5" x 4'5" (3.19 x 1.37)

UTILITY/STORAGE 15'8" x 9'9" (4.78 x 2.98)

SHOWER ROOM 10'1" x 3'1" (3.08 x 0.96)

BEDROOM THREE 9'1" x 8'11" (2.78 x 2.72)

LOUNGE 16'2" x 15'4" (4.93 x 4.69)

KITCHEN / DINER 16'2" x 14'2" (4.94 x 4.34)

**BEDROOM TWO** 14'0" x 10'2" (4.29 x 3.10)

**BEDROOM ONE** 11'9" x 12'9" (3.6 x 3.91)

**EN-SUITE** 8'11" x 3'9" (2.74 x 1.15)

**BATHROOM** 9'6" x 6'3" (2.92 x 1.92)

**GARDEN / OFFICE** 19'9" x 10'5" (6.03 x 3.20)