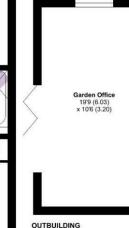

### Nautilus Drive, Portsmouth, PO6

Approximate Area = 1422 sq ft / 132.1 sq m Garage = 47 sq ft / 4.3 sq m Outbuilding = 213 sq ft / 19.7 sq m Total = 1682 sq ft / 156.3 sq m

Floor plan produced in accordance with RICS Property Measurement 2nd Edition, ncorporating International Property Measurement Standards (IPMS2 Residential). Produced for Bernards Estate and Letting Agents Ltd. REF; 1297560

**GARDEN / OFFICE** 19'9" x 10'5" (6.03 x 3.20)