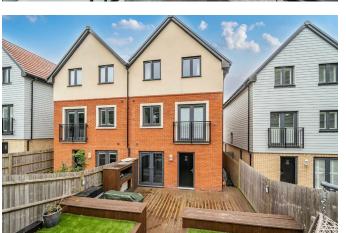

Nestled in the desirable cul-de-sac of Nautilus Drive, Portsmouth, this nearly new house, built in 2018, offers a perfect blend of modern living and convenience. With three well-proportioned bedrooms, including a luxurious en-suite bathroom in the main bedroom, this property is ideal for families or those seeking extra space.

The heart of the home is the open-plan kitchen and dining room, which creates a warm and inviting atmosphere for entertaining guests or enjoying family meals. The lounge, complete with a charming balcony, provides a lovely spot to relax and unwind while taking in the views. Additionally, the property boasts two reception rooms, allowing for versatile living arrangements.

For those with vehicles, the property offers offroad parking for two vehicles, along with an electric vehicle charging point, catering to the needs of modern living. The garden office presents an excellent opportunity for remote work or creative pursuits, providing a quiet space away from the main living areas.