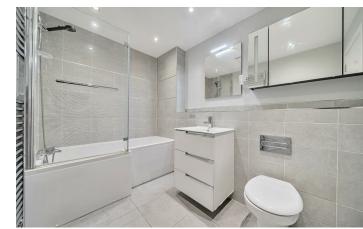

With three bathrooms in total, morning routines will be a breeze, ensuring that everyone has their own space. The house also features ample storage options, including a garage, which is

perfect for keeping your belongings organised.

KITCHEN / DINER 16'2" x 14'2" (4.94 x 4.34)

**BEDROOM TWO** 14'0" x 10'2" (4.29 x 3.10)

**BEDROOM ONE** 11'9" x 12'9" (3.6 x 3.91)

**EN-SUITE** 8'11" x 3'9" (2.74 x 1.15)

**BATHROOM** 9'6" x 6'3" (2.92 x 1.92)