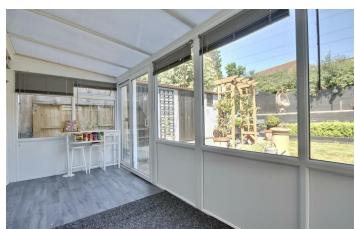

## PROPERTY INFORMATION

**PORCH** 

**HALLWAY** 

LOUNGE 13'10" x 12'1" (4.24 x 3.70)

KITCHEN / DINER 20'11" x 8'6" (6.40 x 2.61)

CONSERVATORY 16'2" x 6'5" (4.95 x 1.96)

BEDROOM ONE 13'8" x 8'7" (4.17 x 2.64)