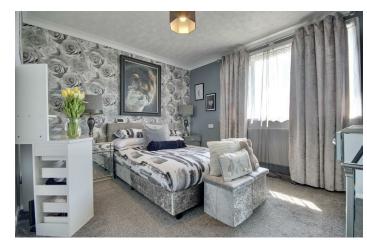

**BEDROOM TWO** 13'5" x 12'1" (4.11 x 3.70)

**BATHROOM** 7'1" x 5'5" (2.18 x 1.67)

BEDROOM THREE 9'0" x 8'9" (2.76 x 2.68)