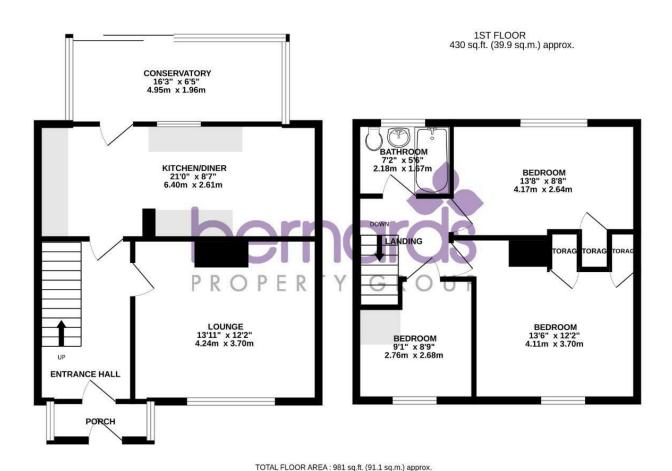

## PROPERTY INFORMATION

**PORCH** 

**HALLWAY** 

LOUNGE 13'10" x 12'1" (4.24 x 3.70)

KITCHEN / DINER 20'11" x 8'6" (6.40 x 2.61)

CONSERVATORY 16'2" x 6'5" (4.95 x 1.96)

BEDROOM ONE 13'8" x 8'7" (4.17 x 2.64)

**BEDROOM TWO** 13'5" x 12'1" (4.11 x 3.70)

**BATHROOM** 7'1" x 5'5" (2.18 x 1.67)

BEDROOM THREE 9'0" x 8'9" (2.76 x 2.68)