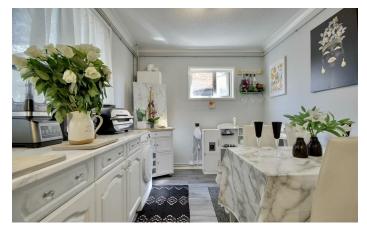

## PROPERTY INFORMATION

**PORCH** 

**HALLWAY** 

LOUNGE 13'10" x 12'1" (4.24 x 3.70)

KITCHEN / DINER 20'11" x 8'6" (6.40 x 2.61)

CONSERVATORY 16'2" x 6'5" (4.95 x 1.96)

BEDROOM ONE 13'8" x 8'7" (4.17 x 2.64)