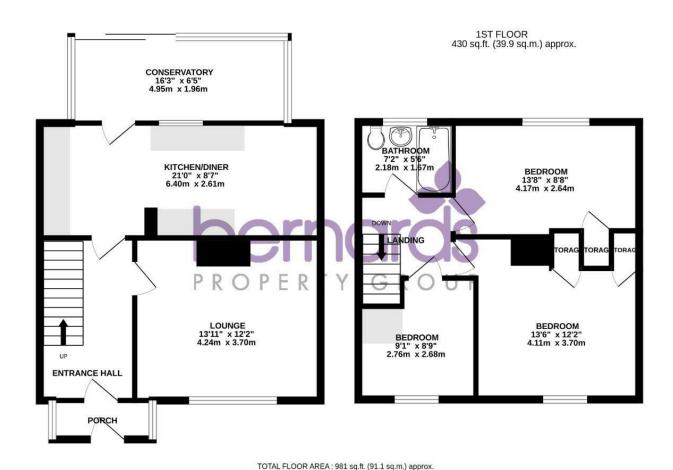

## PROPERTY INFORMATION

**PORCH** 

**HALLWAY** 

LOUNGE 13'10" x 12'1" (4.24 x 3.70)

KITCHEN / DINER 20'11" x 8'6" (6.40 x 2.61)

CONSERVATORY 16'2" x 6'5" (4.95 x 1.96)

BEDROOM ONE 13'8" x 8'7" (4.17 x 2.64)

**BEDROOM TWO** 13'5" x 12'1" (4.11 x 3.70)

**BATHROOM** 7'1" x 5'5" (2.18 x 1.67)

BEDROOM THREE 9'0" x 8'9" (2.76 x 2.68)