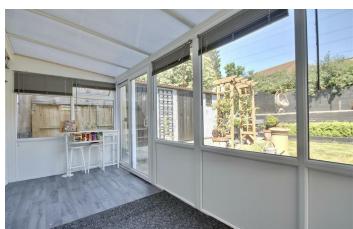

## PROPERTY INFORMATION

**PORCH** 

**HALLWAY** 

LOUNGE 13'10" x 12'1" (4.24 x 3.70)

KITCHEN / DINER 20'11" x 8'6" (6.40 x 2.61)

CONSERVATORY 16'2" x 6'5" (4.95 x 1.96)

BEDROOM ONE 13'8" x 8'7" (4.17 x 2.64)