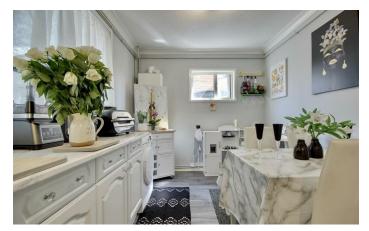

## PROPERTY INFORMATION

**PORCH** 

**HALLWAY** 

LOUNGE 13'10" x 12'1" (4.24 x 3.70)

KITCHEN / DINER 20'11" x 8'6" (6.40 x 2.61)

CONSERVATORY 16'2" x 6'5" (4.95 x 1.96)

BEDROOM ONE 13'8" x 8'7" (4.17 x 2.64)