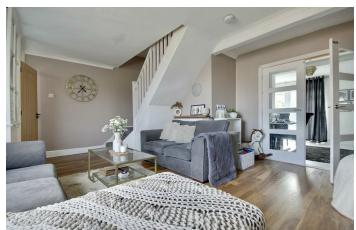

Upon entering, you will find two inviting reception rooms that provide ample space for relaxation and entertaining. The modern kitchen is a highlight of the home, offering a stylish and functional area for cooking and dining. Adjacent to the kitchen, the dining area is perfect for family meals or hosting friends.

## PROPERTY INFORMATION

**ENTRENCE HALL** 

LOUNGE 18'6" x 15'5" (5.64 x 4.72)

**DINING ROOM** 9'4" x 6'3" (2.85 x 1.93)

KITCHEN L-SHAPE 18'6" x 15'3" (5.66 x 4.67)

**BEDROOM ONE** 13'1" x 9'8" (4.01 x 2.95)