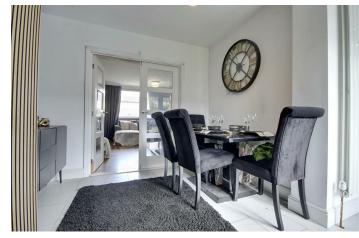

Upon entering, you will find two inviting reception rooms that provide ample space for relaxation and entertaining. The modern kitchen is a highlight of the home, offering a stylish and functional area for cooking and dining. Adjacent to the kitchen, the dining area is perfect for family meals or hosting friends.

## PROPERTY INFORMATION

**ENTRENCE HALL** 

LOUNGE 18'6" x 15'5" (5.64 x 4.72)

**DINING ROOM** 9'4" x 6'3" (2.85 x 1.93)

KITCHEN L-SHAPE 18'6" x 15'3" (5.66 x 4.67)

**BEDROOM ONE** 13'1" x 9'8" (4.01 x 2.95)