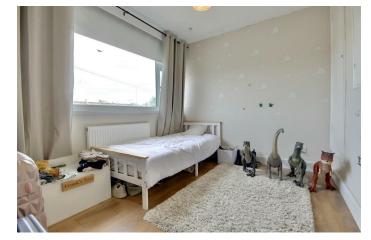

**BEDROOM TWO** 9'11" x 8'9" (3.04 x 2.67)

**BEDROOM THREE** 10'4" x 8'3" (3.15 x 2.54)

**BATHROOM** 8'3" x 5'1" (2.54 x 1.55)