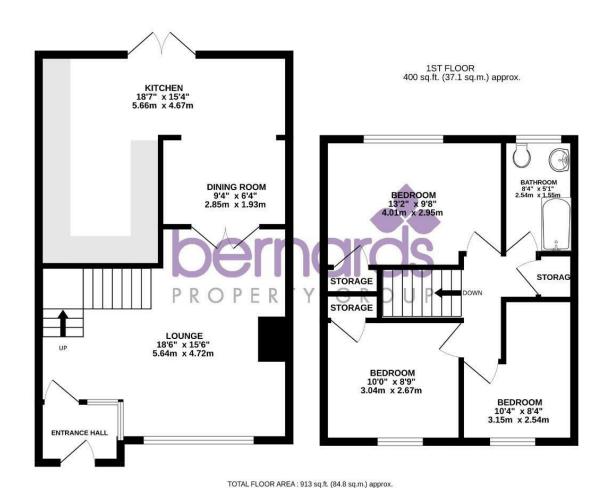

## PROPERTY INFORMATION

**ENTRENCE HALL** 

LOUNGE 18'6" x 15'5" (5.64 x 4.72)

**DINING ROOM** 9'4" x 6'3" (2.85 x 1.93)

KITCHEN L-SHAPE 18'6" x 15'3" (5.66 x 4.67)

**BEDROOM ONE** 13'1" x 9'8" (4.01 x 2.95)

**BEDROOM TWO** 9'11" x 8'9" (3.04 x 2.67)

**BEDROOM THREE** 10'4" x 8'3" (3.15 x 2.54)

**BATHROOM** 8'3" x 5'1" (2.54 x 1.55)