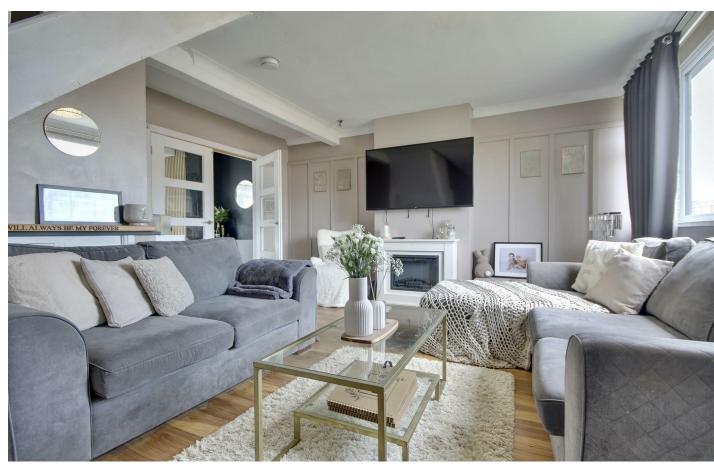

Upon entering, you will find two inviting reception rooms that provide ample space for relaxation and entertaining. The modern kitchen is a highlight of the home, offering a stylish and functional area for cooking and dining. Adjacent to the kitchen, the dining area is perfect for family meals or hosting friends.

## PROPERTY INFORMATION

**ENTRENCE HALL** 

LOUNGE 18'6" x 15'5" (5.64 x 4.72)

**DINING ROOM** 9'4" x 6'3" (2.85 x 1.93)

KITCHEN L-SHAPE 18'6" x 15'3" (5.66 x 4.67)

**BEDROOM ONE** 13'1" x 9'8" (4.01 x 2.95)