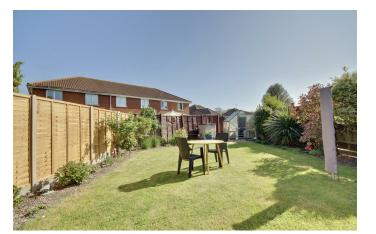

The bungalow boasts a well-maintained bathroom, ensuring comfort and convenience for all residents. The east-facing rear garden is a true highlight, allowing for plenty of sunlight

throughout the day, making it a wonderful space for gardening enthusiasts or those who simply wish to enjoy the outdoors.

Parking is a breeze with space available for two vehicles, adding to the practicality of this charming home. Additionally, the property is offered with no forward chain, making the buying process straightforward and hassle-free.