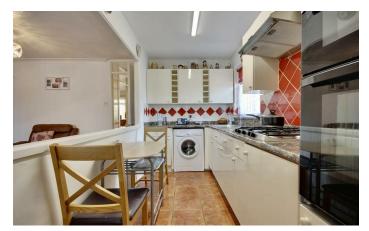

Upon entering, you are welcomed by a lightfilled porch that leads into a spacious lounge, perfect for relaxation or entertaining guests. The fitted kitchen is both functional and inviting, providing ample space for culinary pursuits. The conservatory offers a lovely spot to enjoy the garden views, making it an ideal space for morning coffee or afternoon reading.