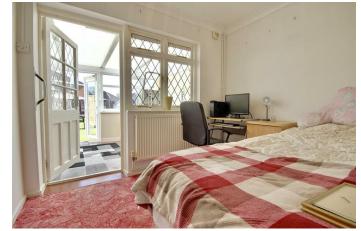

Upon entering, you are welcomed by a lightfilled porch that leads into a spacious lounge, perfect for relaxation or entertaining guests. The fitted kitchen is both functional and inviting, providing ample space for culinary pursuits. The conservatory offers a lovely spot to enjoy the garden views, making it an ideal space for morning coffee or afternoon reading.

# PROPERTY INFORMATION

**PORCH** 7'1" x 3'9" (2.16 x 1.16)

**KITCHEN** 12'0" x 6'0" (3.66 x 1.85)

LOUNGE  $15'7" \times 11'5" (4.76 \times 3.49)$ 

**BEDROOM ONE** 11'6" x 8'2" (3.52 x 2.51)

BATHROOM 6'1" x 5'10" (1.86 x 1.80)