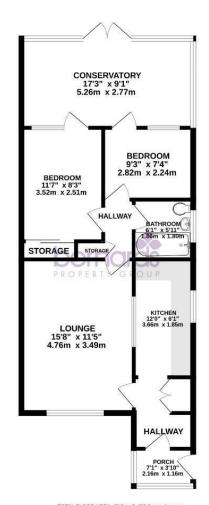

# PROPERTY INFORMATION

**PORCH** 7'1" x 3'9" (2.16 x 1.16)

**KITCHEN** 12'0" x 6'0" (3.66 x 1.85)

LOUNGE  $15'7" \times 11'5" (4.76 \times 3.49)$ 

**BEDROOM ONE** 11'6" x 8'2" (3.52 x 2.51)

BATHROOM 6'1" x 5'10" (1.86 x 1.80)

**BEDROOM TWO** 9'3" x 7'4" (2.82 x 2.24)

**CONSERVATORY** 17'3" x 9'1" (5.26 x 2.77)