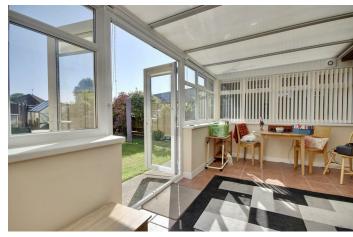

Upon entering, you are welcomed by a lightfilled porch that leads into a spacious lounge, perfect for relaxation or entertaining guests. The fitted kitchen is both functional and inviting, providing ample space for culinary pursuits. The conservatory offers a lovely spot to enjoy the garden views, making it an ideal space for morning coffee or afternoon reading.

**BEDROOM TWO** 9'3" x 7'4" (2.82 x 2.24)

**CONSERVATORY** 17'3" x 9'1" (5.26 x 2.77)