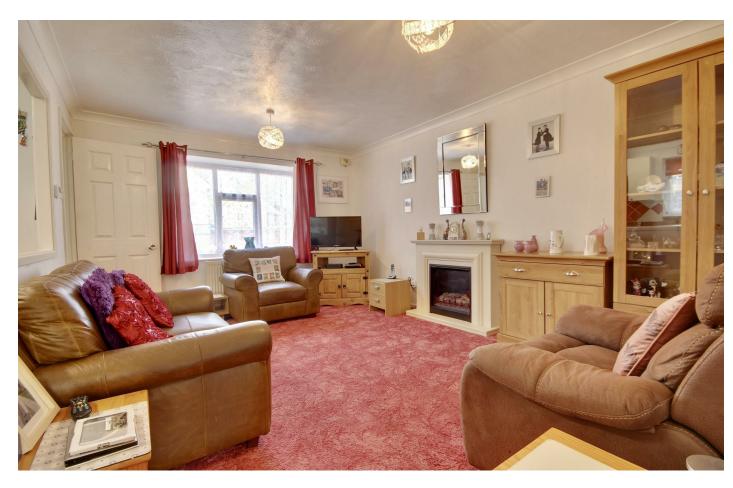

Upon entering, you are welcomed by a lightfilled porch that leads into a spacious lounge, perfect for relaxation or entertaining guests. The fitted kitchen is both functional and inviting, providing ample space for culinary pursuits. The conservatory offers a lovely spot to enjoy the garden views, making it an ideal space for morning coffee or afternoon reading.

# PROPERTY INFORMATION

**PORCH** 7'1" x 3'9" (2.16 x 1.16)

**KITCHEN** 12'0" x 6'0" (3.66 x 1.85)

LOUNGE  $15'7" \times 11'5" (4.76 \times 3.49)$ 

**BEDROOM ONE** 11'6" x 8'2" (3.52 x 2.51)

BATHROOM 6'1" x 5'10" (1.86 x 1.80)