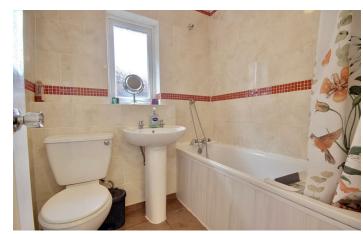

The bungalow boasts a well-maintained bathroom, ensuring comfort and convenience for all residents. The east-facing rear garden is a true highlight, allowing for plenty of sunlight

throughout the day, making it a wonderful space for gardening enthusiasts or those who simply wish to enjoy the outdoors.

# PROPERTY INFORMATION

**PORCH** 7'1" x 3'9" (2.16 x 1.16)

**KITCHEN** 12'0" x 6'0" (3.66 x 1.85)

LOUNGE  $15'7" \times 11'5" (4.76 \times 3.49)$ 

**BEDROOM ONE** 11'6" x 8'2" (3.52 x 2.51)

BATHROOM 6'1" x 5'10" (1.86 x 1.80)