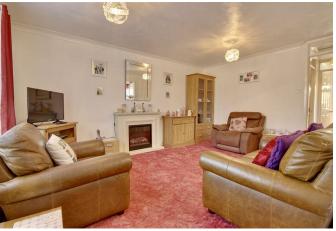

Upon entering, you are welcomed by a lightfilled porch that leads into a spacious lounge, perfect for relaxation or entertaining guests. The fitted kitchen is both functional and inviting, providing ample space for culinary pursuits. The conservatory offers a lovely spot to enjoy the garden views, making it an ideal space for morning coffee or afternoon reading.

# PROPERTY INFORMATION

**PORCH** 7'1" x 3'9" (2.16 x 1.16)

**KITCHEN** 12'0" x 6'0" (3.66 x 1.85)

LOUNGE  $15'7" \times 11'5" (4.76 \times 3.49)$ 

**BEDROOM ONE** 11'6" x 8'2" (3.52 x 2.51)

BATHROOM 6'1" x 5'10" (1.86 x 1.80)