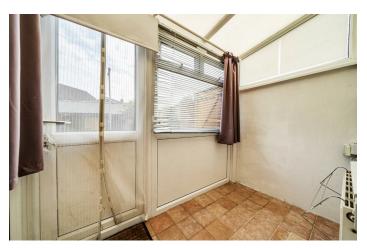

#### LOUNGE/DINER

22'2" x 11'2" (6.77 x 3.41)

**KITCHEN** 9'6" x 9'5" (2.92 x 2.89)

LEAN TO 8'5" x 4'1" (2.59 x 1.26)