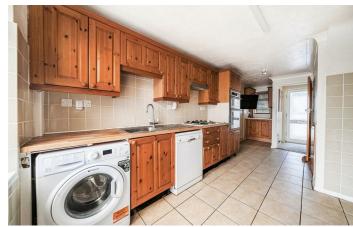

#### LOUNGE/DINER

22'2" x 11'2" (6.77 x 3.41)

**KITCHEN** 9'6" x 9'5" (2.92 x 2.89)

LEAN TO 8'5" x 4'1" (2.59 x 1.26)