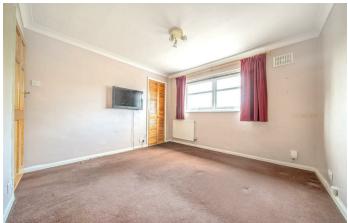

#### LOUNGE/DINER

22'2" x 11'2" (6.77 x 3.41)

**KITCHEN** 9'6" x 9'5" (2.92 x 2.89)

LEAN TO 8'5" x 4'1" (2.59 x 1.26)

#### LANDING

**BEDROOM** 1 11'1" x 10'8" (3.39 x 3.27)

**BEDROOM 2** 13'6" x 9'8" (4.13 x 2.97)

**BEDROOM 3** 10'8" x 6'2" (3.26 x 1.90)

BATHROOM 7'1" x 5'10" (2.18 x 1.80)