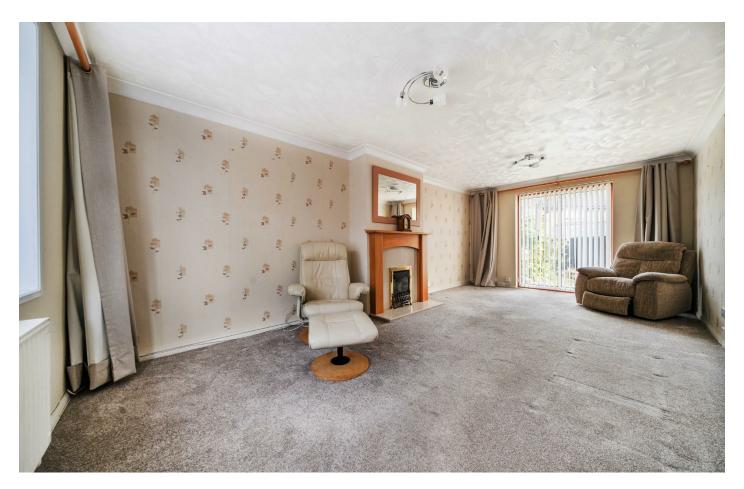

#### LOUNGE/DINER

22'2" x 11'2" (6.77 x 3.41)

**KITCHEN** 9'6" x 9'5" (2.92 x 2.89)

LEAN TO 8'5" x 4'1" (2.59 x 1.26)