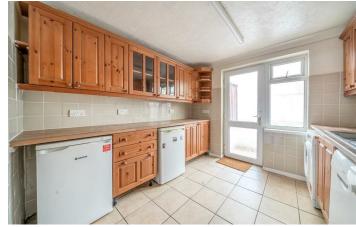

#### LOUNGE/DINER

22'2" x 11'2" (6.77 x 3.41)

**KITCHEN** 9'6" x 9'5" (2.92 x 2.89)

LEAN TO 8'5" x 4'1" (2.59 x 1.26)