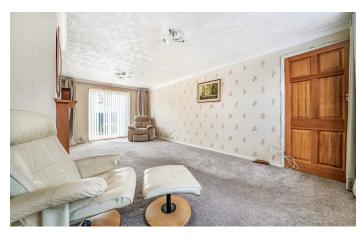

#### LOUNGE/DINER

22'2" x 11'2" (6.77 x 3.41)

**KITCHEN** 9'6" x 9'5" (2.92 x 2.89)

LEAN TO 8'5" x 4'1" (2.59 x 1.26)