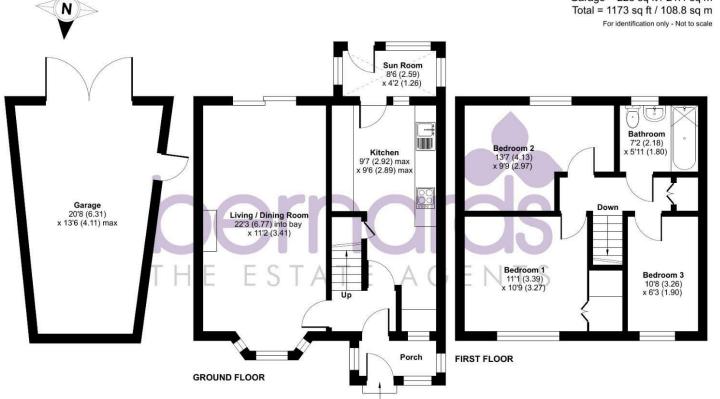

### Copsey Grove, Drayton, Portsmouth, PO6

Approximate Area = 945 sq ft / 87.7 sq m Garage = 228 sq ft / 21.1 sq m Total = 1173 sq ft / 108.8 sq m For identification only - Not to scale

loor plan produced in accordance with RICS Property Measurement 2nd Edition, acorporating International Property Measurement Standards (IPMS2 Residential) roduced for Bernards Estate and Letting Agents Ltd. REF: 1282978

#### PORCH

**ENTRANCE HALL** 

#### LOUNGE/DINER

22'2" x 11'2" (6.77 x 3.41)

**KITCHEN** 9'6" x 9'5" (2.92 x 2.89)

LEAN TO 8'5" x 4'1" (2.59 x 1.26)

#### LANDING

**BEDROOM** 1 11'1" x 10'8" (3.39 x 3.27)

**BEDROOM 2** 13'6" x 9'8" (4.13 x 2.97)

**BEDROOM 3** 10'8" x 6'2" (3.26 x 1.90)

BATHROOM 7'1" x 5'10" (2.18 x 1.80)

#### GARDEN

GARAGE 20'8" x 13'5" (6.31 x 4.11)

#### OFF ROAD PARKING FOR TWO