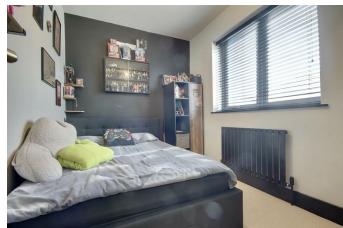

BEDROOM 1 12'6" x 11'10" (3.83 x 3.61)

**EN-SUITE** 8'5" x 8'0" (2.58 x 2.44)

WALK IN WARDROBE

DRESSING ROOM

BEDROOM 2 11'8" x 8'2" (3.57 x 2.49)

BEDROOM 3 11'8" x 8'2" (3.57 x 2.49)

BEDROOM 4 10'9" x 7'7" (3.30 x 2.33)