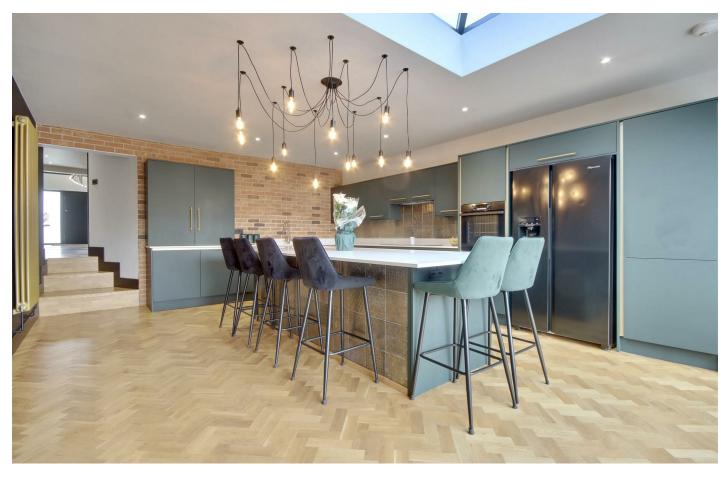

Upon entering, you will be greeted by an expansive entrance hall. For living space, there is two inviting reception rooms, perfect for both relaxation and entertaining. The sociable kitchen/diner serves as the heart of the home, providing an ideal space for family gatherings and culinary delights. The property also includes two modern bathrooms and a w.c ensuring comfort and convenience for all residents.

## PROPERTY INFORMATION

**ENTRANCE HALL** 

KITCHEN/LOUNGE/DINER 24'11" x 22'10" (7.62 x 6.96)

**UTILITY ROOM** 6'9" x 6'9" (2.06 x 2.08)

**SNUG** 13'1" x 11'4" (4.01 x 3.46)

W.C. 7'8" x 4'11" (2.35 x 1.50)