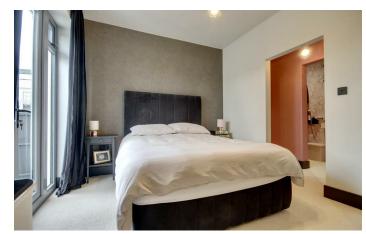

BEDROOM 1 12'6" x 11'10" (3.83 x 3.61)

**EN-SUITE** 8'5" x 8'0" (2.58 x 2.44)

WALK IN WARDROBE

DRESSING ROOM

BEDROOM 2 11'8" x 8'2" (3.57 x 2.49)

BEDROOM 3 11'8" x 8'2" (3.57 x 2.49)

BEDROOM 4 10'9" x 7'7" (3.30 x 2.33)