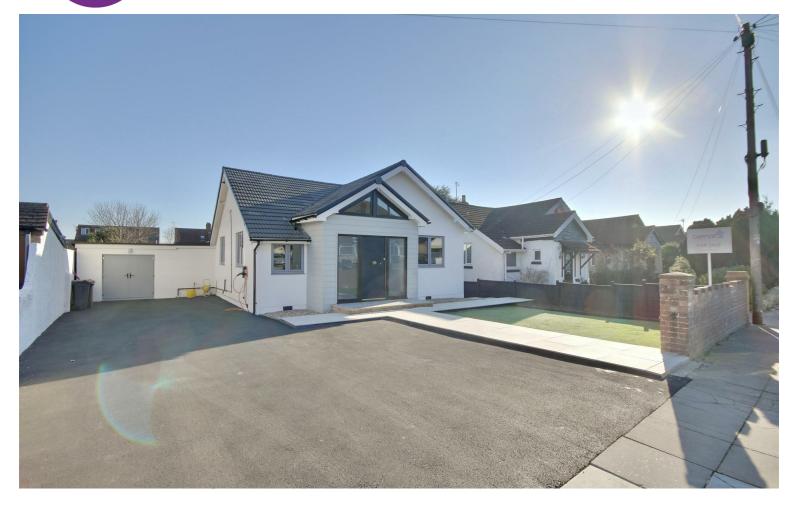

We are proud to present this exceptional home on First Avenue in Farlington. This fully refurbished and extended bungalow presents an exceptional opportunity for families seeking a spacious and versatile home. Spanning an impressive 1,901 square feet, the property boasts a well-thought-out layout that currently features four generously sized bedrooms, with the potential to create a fifth bedroom or annex, thanks to convenient side access and nearby

Outside, the large driveway accommodates parking for up to four vehicles, complete with an electric vehicle charging point, catering to the needs of modern living. The garden area is a delightful addition, featuring a cabin and outbuilding that offer exciting possibilities for a summerhouse or bar, making it a perfect retreat for leisure and enjoyment.