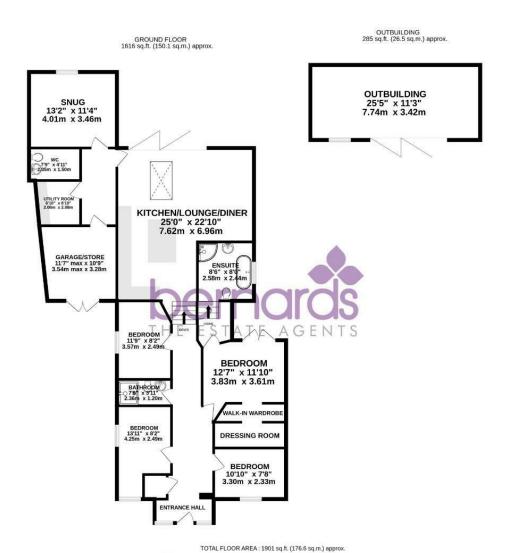

## PROPERTY INFORMATION

**ENTRANCE HALL** 

KITCHEN/LOUNGE/DINER 24'11" x 22'10" (7.62 x 6.96)

**UTILITY ROOM** 6'9" x 6'9" (2.06 x 2.08)

**SNUG** 13'1" x 11'4" (4.01 x 3.46)

W.C. 7'8" x 4'11" (2.35 x 1.50)

BEDROOM 1 12'6" x 11'10" (3.83 x 3.61)

**EN-SUITE** 8'5" x 8'0" (2.58 x 2.44)

WALK IN WARDROBE

DRESSING ROOM

BEDROOM 2 11'8" x 8'2" (3.57 x 2.49)

BEDROOM 3 11'8" x 8'2" (3.57 x 2.49)

BEDROOM 4 10'9" x 7'7" (3.30 x 2.33)

**GARAGE/STORE** 11'7" x 10'9" (3.54 x 3.28)

**BATHROOM** 7'8" x 3'11" (2.36 x 1.20)

**OUTBUILDING** 25'4" x 11'2" (7.74 x 3.42)

PARKING TO FRONT

COUNCIL TAX BAND D £2075