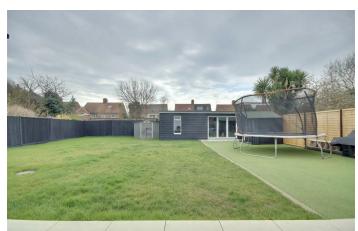

Outside, the large driveway accommodates parking for up to four vehicles, complete with an electric vehicle charging point, catering to the needs of modern living. The garden area is a delightful addition, featuring a cabin and outbuilding that offer exciting possibilities for a summerhouse or bar, making it a perfect retreat for leisure and enjoyment.

**GARAGE/STORE** 11'7" x 10'9" (3.54 x 3.28)

**BATHROOM** 7'8" x 3'11" (2.36 x 1.20)

**OUTBUILDING** 25'4" x 11'2" (7.74 x 3.42)

PARKING TO FRONT

COUNCIL TAX BAND D £2075