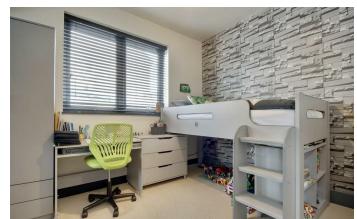

BEDROOM 1 12'6" x 11'10" (3.83 x 3.61)

**EN-SUITE** 8'5" x 8'0" (2.58 x 2.44)

WALK IN WARDROBE

DRESSING ROOM

BEDROOM 2 11'8" x 8'2" (3.57 x 2.49)

BEDROOM 3 11'8" x 8'2" (3.57 x 2.49)

BEDROOM 4 10'9" x 7'7" (3.30 x 2.33)