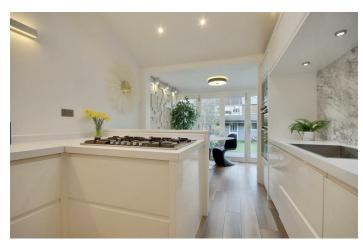

Upon entering, you are greeted by two inviting reception rooms, perfect for entertaining guests or enjoying quiet evenings at home. The heart of the home is the spacious kitchen/breakfast room, where you can enjoy leisurely meals with family and friends. Additionally, the property features a convenient downstairs w.c, enhancing the practicality of everyday living.

# PROPERTY INFORMATION

**PORCH** 

**ENTRANCE HALL** 

LOUNGE 15'5" x 11'3" (4.72 x 3.43)

**DINING ROOM** 14'6" x 12'7" (4.42 x 3.84)

KITCHEN/BREAKFAST ROOM 22'2" x 9'8" (6.78 x 2.97)

W.C.

**LANDING** 