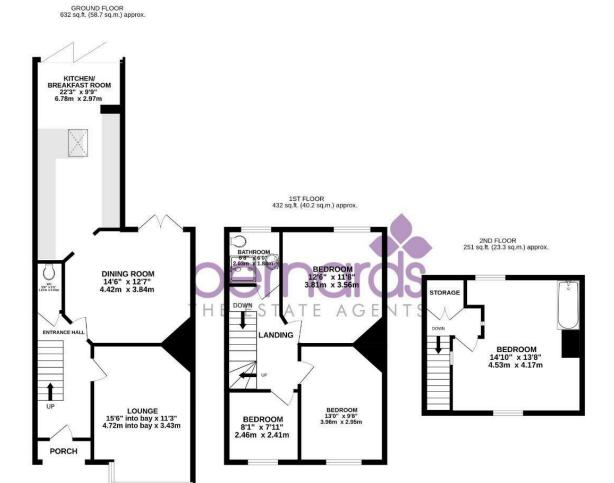

TOTAL FLOOR AREA: 1315 sq.ft. (122.2 sq.m.) approx

The Old Loos, 119 Lower Drayton Lane, Portsmouth, PO6 2EL t: 02392 728 091

# PROPERTY INFORMATION

**PORCH** 

**ENTRANCE HALL** 

LOUNGE 15'5" x 11'3" (4.72 x 3.43)

**DINING ROOM** 14'6" x 12'7" (4.42 x 3.84)

KITCHEN/BREAKFAST ROOM 22'2" x 9'8" (6.78 x 2.97)

W.C.

**LANDING** 

BEDROOM 2 12'5" x 11'8" (3.81 x 3.56)

BEDROOM 3 12'11" x 9'8" (3.96 x 2.95)

BEDROOM 4  $8'0'' \times 7'10'' (2.46 \times 2.41)$ 

**BATHROOM** 6'7" x 6'0" (2.03 x 1.83)

LANDING

BEDROOM 1 14'10" x 13'8" (4.53 x 4.17)

**GARDEN** 

PARKING TO FRONT