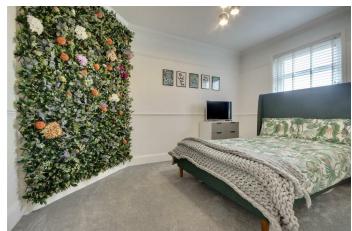

BEDROOM 2 12'5" x 11'8" (3.81 x 3.56)

BEDROOM 3 12'11" x 9'8" (3.96 x 2.95)

BEDROOM 4  $8'0'' \times 7'10'' (2.46 \times 2.41)$ 

**BATHROOM** 6'7" x 6'0" (2.03 x 1.83)

LANDING

BEDROOM 1 14'10" x 13'8" (4.53 x 4.17)