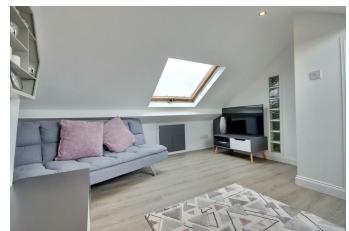

BEDROOM 2 12'5" x 11'8" (3.81 x 3.56)

BEDROOM 3 12'11" x 9'8" (3.96 x 2.95)

BEDROOM 4  $8'0'' \times 7'10'' (2.46 \times 2.41)$ 

**BATHROOM** 6'7" x 6'0" (2.03 x 1.83)

LANDING

BEDROOM 1 14'10" x 13'8" (4.53 x 4.17)