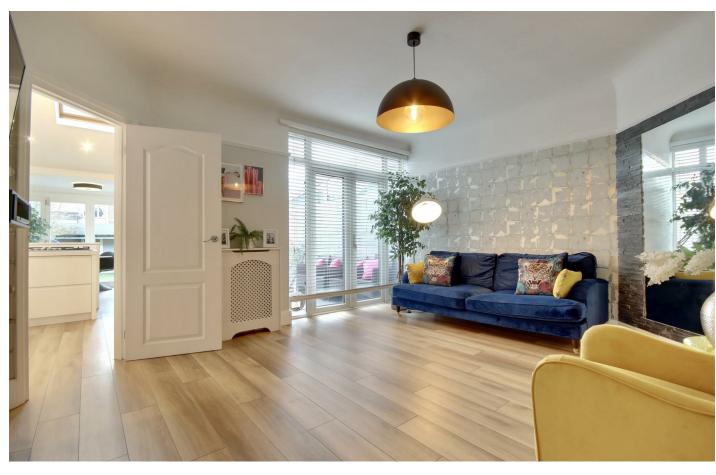

Upon entering, you are greeted by two inviting reception rooms, perfect for entertaining guests or enjoying quiet evenings at home. The heart of the home is the spacious kitchen/breakfast room, where you can enjoy leisurely meals with family and friends. Additionally, the property features a convenient downstairs w.c, enhancing the practicality of everyday living.

# PROPERTY INFORMATION

**PORCH** 

**ENTRANCE HALL** 

LOUNGE 15'5" x 11'3" (4.72 x 3.43)

**DINING ROOM** 14'6" x 12'7" (4.42 x 3.84)

KITCHEN/BREAKFAST ROOM 22'2" x 9'8" (6.78 x 2.97)

W.C.

**LANDING** 