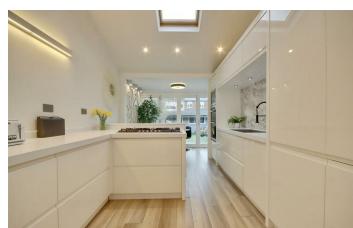

Upon entering, you are greeted by two inviting reception rooms, perfect for entertaining guests or enjoying quiet evenings at home. The heart of the home is the spacious kitchen/breakfast room, where you can enjoy leisurely meals with family and friends. Additionally, the property features a convenient downstairs w.c, enhancing the practicality of everyday living.

# PROPERTY INFORMATION

**PORCH** 

**ENTRANCE HALL** 

LOUNGE 15'5" x 11'3" (4.72 x 3.43)

**DINING ROOM** 14'6" x 12'7" (4.42 x 3.84)

KITCHEN/BREAKFAST ROOM 22'2" x 9'8" (6.78 x 2.97)

W.C.

**LANDING** 