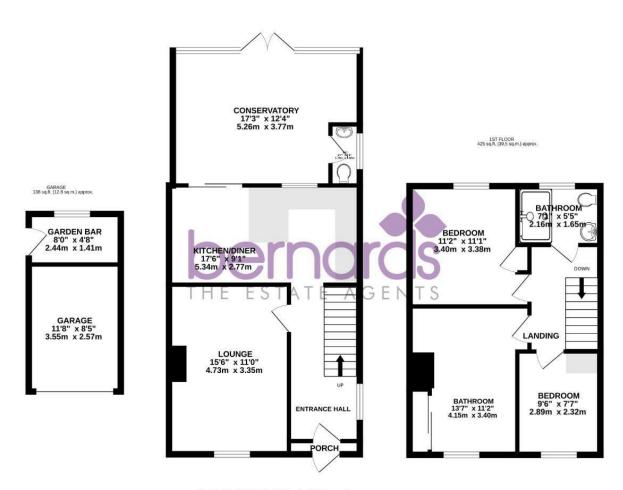

TOTAL FLOOR AREA: 1201 sq.ft. (111.6 sq.m.) approx

The Old Loos, 119 Lower Drayton Lane, Portsmouth, PO6 2EL t: 02392 728 091

### PROPERTY INFORMATION

**ENCLOSED PORCH** 

**ENTRANCE HALL** 

**LOUNGE** 15'6" x 10'11" (4.73 x 3.35)

**KITCHEN/DINER** 17'6" x 9'1" (5.34 x 2.77)

CONSERVATORY 17'3" x 12'4" (5.26 x 3.77)

W.C.

LANDING

**BEDROOM** 1 13'7" x 11'1" (4.15 x 3.40)

BEDROOM 2 11'1" x 11'1" (3.40 x 3.38)

**BEDROOM 3** 9'5" x 7'7" (2.89 x 2.32)

**SHOWER ROOM** 7'1" x 5'4" (2.16 x 1.65)

**GARDEN** 

**GARAGE** 11'7" x 8'5" (3.55 x 2.57)

**GARDEN BAR** 8'0" x 4'7" (2.44 x 1.41)

COUNCIL TAX BAND C £1845