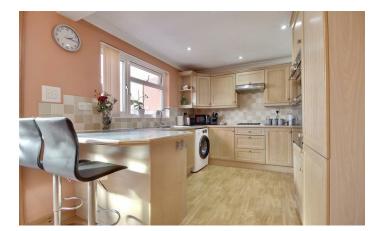

### PROPERTY INFORMATION

**ENCLOSED PORCH** 

**ENTRANCE HALL** 

**LOUNGE** 15'6" x 10'11" (4.73 x 3.35)

**KITCHEN/DINER** 17'6" x 9'1" (5.34 x 2.77)

CONSERVATORY 17'3" x 12'4" (5.26 x 3.77)

W.C.

LANDING