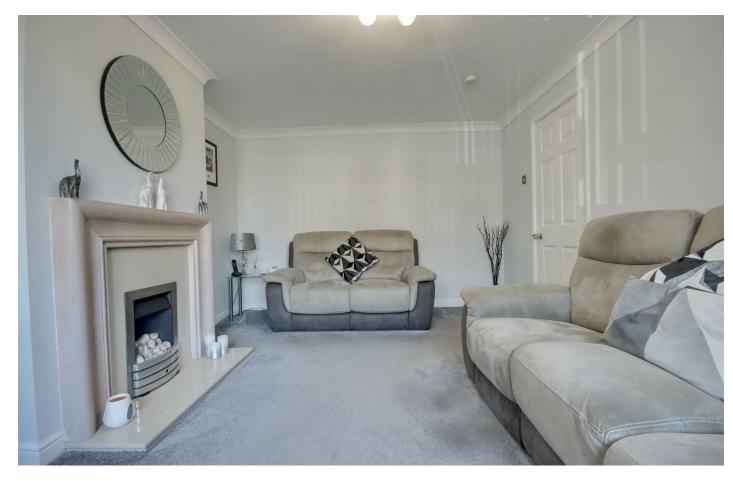

### PROPERTY INFORMATION

**ENCLOSED PORCH** 

**ENTRANCE HALL** 

**LOUNGE** 15'6" x 10'11" (4.73 x 3.35)

**KITCHEN/DINER** 17'6" x 9'1" (5.34 x 2.77)

CONSERVATORY 17'3" x 12'4" (5.26 x 3.77)

W.C.

LANDING