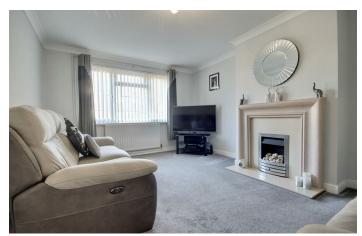

### PROPERTY INFORMATION

**ENCLOSED PORCH** 

**ENTRANCE HALL** 

**LOUNGE** 15'6" x 10'11" (4.73 x 3.35)

**KITCHEN/DINER** 17'6" x 9'1" (5.34 x 2.77)

CONSERVATORY 17'3" x 12'4" (5.26 x 3.77)

W.C.

LANDING