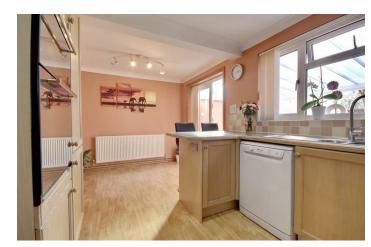

### PROPERTY INFORMATION

**ENCLOSED PORCH** 

**ENTRANCE HALL** 

**LOUNGE** 15'6" x 10'11" (4.73 x 3.35)

**KITCHEN/DINER** 17'6" x 9'1" (5.34 x 2.77)

CONSERVATORY 17'3" x 12'4" (5.26 x 3.77)

W.C.

LANDING