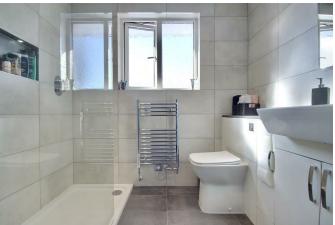

**BEDROOM** 1 13'7" x 11'1" (4.15 x 3.40)

BEDROOM 2 11'1" x 11'1" (3.40 x 3.38)

**BEDROOM 3** 9'5" x 7'7" (2.89 x 2.32)

**SHOWER ROOM** 7'1" x 5'4" (2.16 x 1.65)

**GARDEN** 

**GARAGE** 11'7" x 8'5" (3.55 x 2.57)