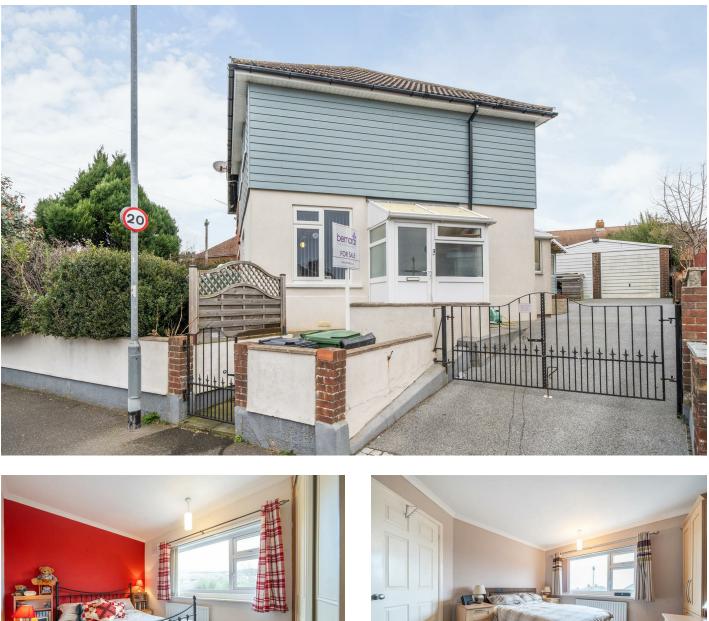

The Old Loos, 119 Lower Drayton Lane, Portsmouth, PO6 2EL t: 02392 728 091

Offers In Excess Of £325,000

Maidstone Crescent, Portsmouth PO6 3JZ

HIGHLIGHTS

- THREE BEDROOMS
- SEMI DETACHED
- DOWNSTAIRS SHOWER ROOM
- PARKING FOR MULTIPLE CARS
- GARAGE

## LANDING

**BEDROOM 1** 12'2" x 11'10" (3.73 x 3.63)

BEDROOM 2 12'4" x 8'0" (3.78 x 2.44)

**BEDROOM 3** 11'6" x 5'10" (3.53 x 1.80)

GARAGE

19'10" x 16'9" (6.05 x 5.11)

PARKING