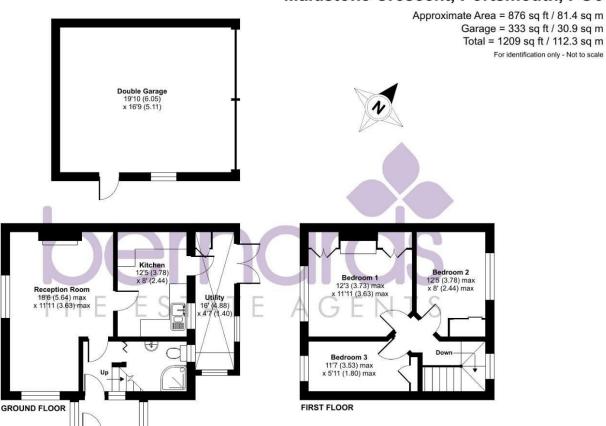

# Maidstone Crescent, Portsmouth, PO6

loor plan produced in accordance with RICS Property Measurement 2nd Edition, acorporating International Property Measurement Standards (IPMS2 Residential) roduced for Bernards Estate and Letting Agents Ltd. REF: 1242133 © ntchecom 2025

### **ENTRANCE HALL**

## LOUNGE

18'6" x 11'10" (5.64 x 3.63)

**KITCHEN** 12'4" x 8'0" (3.78 x 2.44)

### SHOWER ROOM

#### UTILITY ROOM

4.88 x 1.40 (1.22m.26.82m x 0.30m.12.19m)

## LANDING

**BEDROOM 1** 12'2" x 11'10" (3.73 x 3.63)

BEDROOM 2 12'4" x 8'0" (3.78 x 2.44)

**BEDROOM 3** 11'6" x 5'10" (3.53 x 1.80)

GARAGE

19'10" x 16'9" (6.05 x 5.11)

PARKING

#### GARDEN