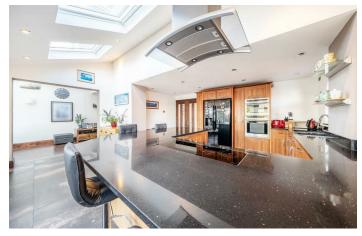

The heart of the home is undoubtedly the open-plan kitchen and dining area, which creates a warm and welcoming atmosphere. This space is perfect for family meals or socialising with friends, allowing for a seamless flow between cooking and dining.

# **KITCHEN/BREAKFAST** ROOM

18'10" x 16'7" (5.75 x 5.07) FAMILY ROOM/DINING

AREA 34'6" x 12'4" (10.53 x 3.77)

LANDING

**BEDROOM 2** 15'4" x 12'5" (4.69 x 3.79)

**BEDROOM 3** 13'2" x 12'10" (4.02 x 3.93)

**BEDROOM 4** 10'1" x 8'7" (3.09 x 2.62)