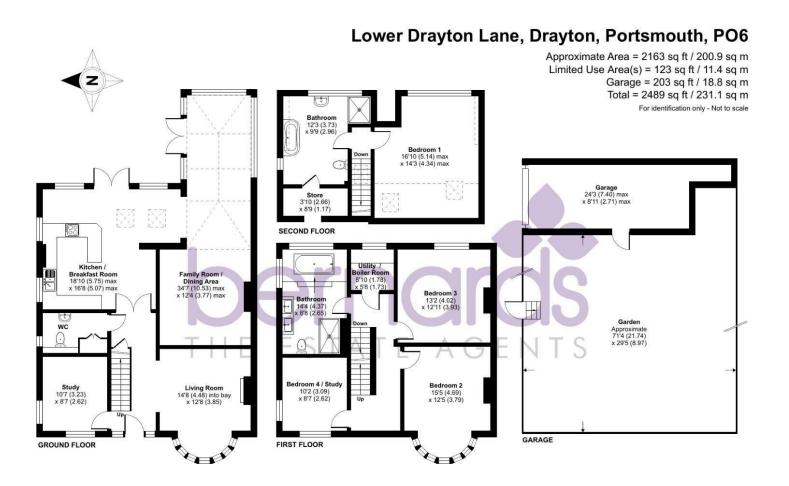

loor plan produced in accordance with RICS Property Measurement 2nd Edition, ncorporating International Property Measurement Standards (IPMS2 Residential). © ntchecom 2025. Produced for Bernards Estate and Letting Agents Ltd. REF: 1238541

# **PROPERTY INFORMATION**

# **ENTRANCE**

LOUNGE 14'8" 12'7" (4.48 3.85)

**STUDY** 10'7" x 8'7" (3.23 x 2.62)

### W.C

# **KITCHEN/BREAKFAST** ROOM

18'10" x 16'7" (5.75 x 5.07) FAMILY ROOM/DINING

AREA 34'6" x 12'4" (10.53 x 3.77)

LANDING

**BEDROOM 2** 15'4" x 12'5" (4.69 x 3.79)

**BEDROOM 3** 13'2" x 12'10" (4.02 x 3.93)

**BEDROOM 4** 10'1" x 8'7" (3.09 x 2.62)

UTILITY ROOM 5'10" x 5'8" (1.78 x 1.73)

BATHROOM 14'4" x 8'8" (4.37 x 2.65)

# LANDING

**BEDROOM** 1 16'10" x 14'2" (5.14 x 4.34)

BATHROOM 12'2" x 9'8" (3.73 x 2.96)

# GARDEN

GARAGE 24'3" x 8'10" (7.40 x 2.71)

COUNCIL TAX BAND E £2537