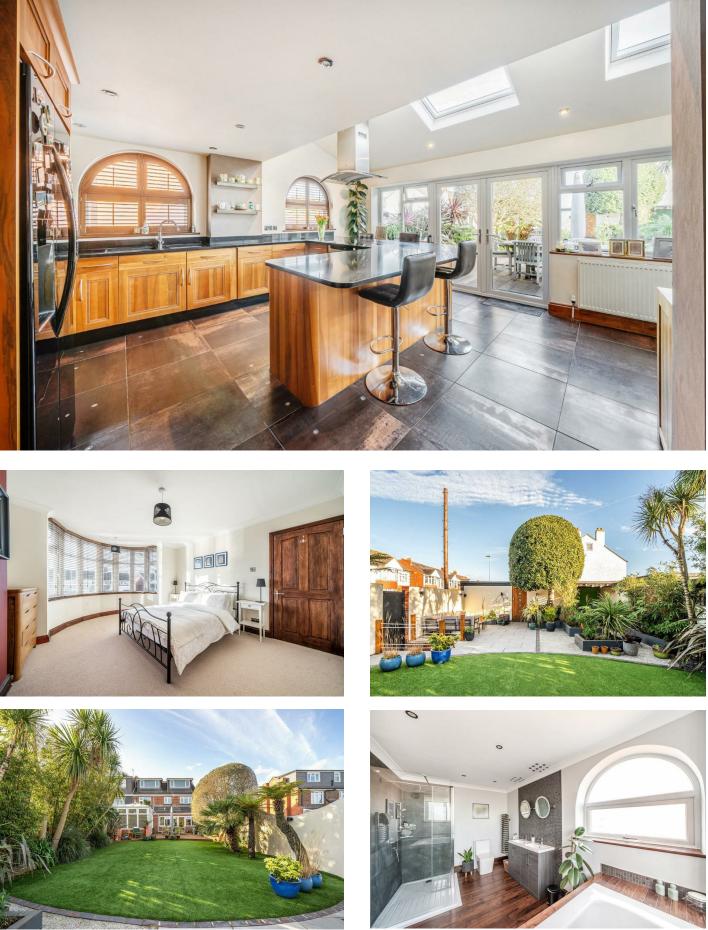

The heart of the home is undoubtedly the open-plan kitchen and dining area, which creates a warm and welcoming atmosphere. This space is perfect for family meals or socialising with friends, allowing for a seamless flow between cooking and dining.

Call today to arrange a viewing 02392 728 091 www.bernardsestates.co.uk

The property also boasts a well-maintained bathroom with sunken spa bath, ensuring convenience for all residents. Outside, you will find a beautifully landscaped rear garden, providing a tranquil retreat for outdoor enjoyment. Whether you wish to host summer barbecues or simply unwind in the fresh air, this garden is a true gem.

Additionally, the property features a garage to the rear and a driveway at the front, offering valuable off-street parking and storage options.

This home is truly something special and not to be missed. With its desirable location and thoughtful design, it presents an excellent opportunity for those looking to settle in a vibrant community. We invite you to come and experience the charm of this property for yourself.

# **KITCHEN/BREAKFAST** ROOM

18'10" x 16'7" (5.75 x 5.07) FAMILY ROOM/DINING

AREA 34'6" x 12'4" (10.53 x 3.77)

LANDING

**BEDROOM 2** 15'4" x 12'5" (4.69 x 3.79)

**BEDROOM 3** 13'2" x 12'10" (4.02 x 3.93)

**BEDROOM 4** 10'1" x 8'7" (3.09 x 2.62)

# LANDING

**BEDROOM** 1 16'10" x 14'2" (5.14 x 4.34)

BATHROOM 12'2" x 9'8" (3.73 x 2.96)

# GARDEN

GARAGE 24'3" x 8'10" (7.40 x 2.71)

COUNCIL TAX BAND E £2537