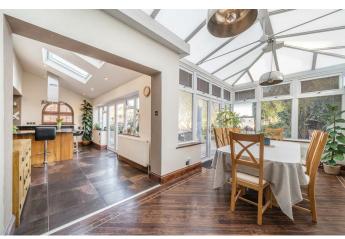

The heart of the home is undoubtedly the open-plan kitchen and dining area, which creates a warm and welcoming atmosphere. This space is perfect for family meals or socialising with friends, allowing for a seamless flow between cooking and dining.

# **KITCHEN/BREAKFAST** ROOM

18'10" x 16'7" (5.75 x 5.07) FAMILY ROOM/DINING

AREA 34'6" x 12'4" (10.53 x 3.77)

LANDING

**BEDROOM 2** 15'4" x 12'5" (4.69 x 3.79)

**BEDROOM 3** 13'2" x 12'10" (4.02 x 3.93)

**BEDROOM 4** 10'1" x 8'7" (3.09 x 2.62)