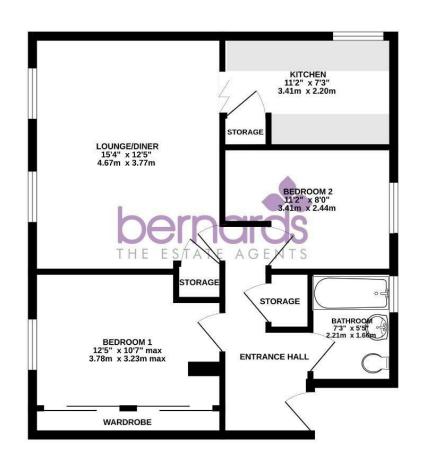

TOTAL FLOOR AREA : 591 sq.ft. (54.9 sq.m.) app

The Old Loos, 119 Lower Drayton Lane, Portsmouth, PO6 2EL t: 02392 728 091

Offers In Excess Of £180,000

### ENTRANCE HALL

LOUNGE/DINER 15'3" x 12'4" (4.67 x 3.77)

KITCHEN

11'2" x 7'2" (3.41 x 2.20)

BEDROOM 1 12'4" x 10'7" (3.78 x 3.23)

BEDROOM 2

11'2" x 7'2" (3.41 x 2.20)

BATHROOM 7'3" x 5'5" (2.21 x 1.66)