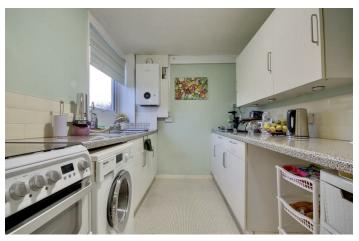

Nestled on the charming Watermead Road in Farlington, this delightful two-bedroom first-floor flat is a gem waiting to be discovered. Boasting a modern kitchen and a fitted bathroom complete with a shower over the bath, this property offers both style and convenience.

### ENTRANCE HALL

LOUNGE/DINER 15'3" x 12'4" (4.67 x 3.77)

KITCHEN

11'2" x 7'2" (3.41 x 2.20)

BEDROOM 1 12'4" x 10'7" (3.78 x 3.23)

BEDROOM 2

11'2" x 7'2" (3.41 x 2.20)

BATHROOM 7'3" x 5'5" (2.21 x 1.66)