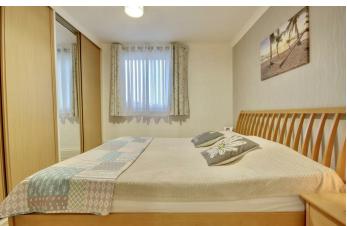

### ENTRANCE HALL

LOUNGE/DINER 15'3" x 12'4" (4.67 x 3.77)

KITCHEN

11'2" x 7'2" (3.41 x 2.20)

BEDROOM 1 12'4" x 10'7" (3.78 x 3.23)

BEDROOM 2

11'2" x 7'2" (3.41 x 2.20)

BATHROOM 7'3" x 5'5" (2.21 x 1.66)