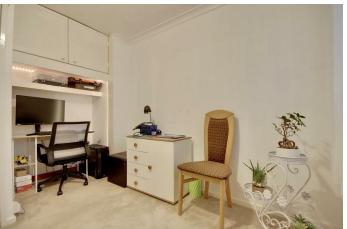

### ENTRANCE HALL

LOUNGE/DINER 15'3" x 12'4" (4.67 x 3.77)

KITCHEN

11'2" x 7'2" (3.41 x 2.20)

BEDROOM 1 12'4" x 10'7" (3.78 x 3.23)

BEDROOM 2

11'2" x 7'2" (3.41 x 2.20)

BATHROOM 7'3" x 5'5" (2.21 x 1.66)