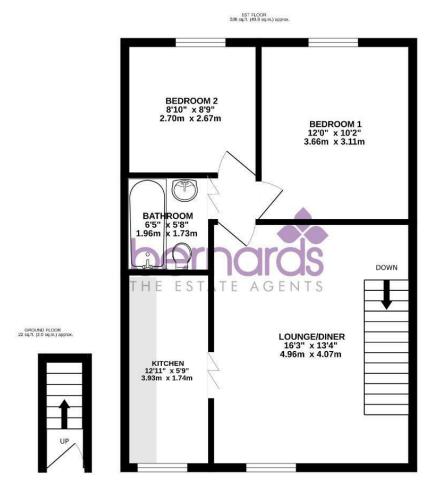

# PROPERTY INFORMATION

**ENTRANCE HALL** 

STAIRS TO FIRST FLOOR

LOUNGE/DINER 16'3" x 13'4" (4.96 x 4.07)

**KITCHEN** 12'10" x 5'8" (3.93 x 1.74)

**BATHROOM** 6'5" x 5'8" (1.96 x 1.73)

BEDROOM 1 12'0" x 10'2" (3.66 x 3.11)

BEDROOM 2 8'10" x 8'9" (2.7 x 2.67)

**ALLOCATED PARKING** 