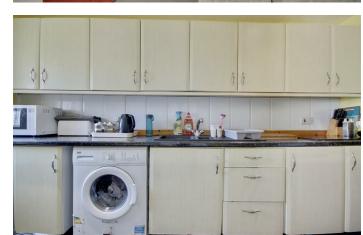

# PROPERTY INFORMATION

**ENTRANCE HALL** 

STAIRS TO FIRST FLOOR

LOUNGE/DINER 16'3" x 13'4" (4.96 x 4.07)

**KITCHEN** 12'10" x 5'8" (3.93 x 1.74)

**BATHROOM** 6'5" x 5'8" (1.96 x 1.73)

BEDROOM 1 12'0" x 10'2" (3.66 x 3.11)