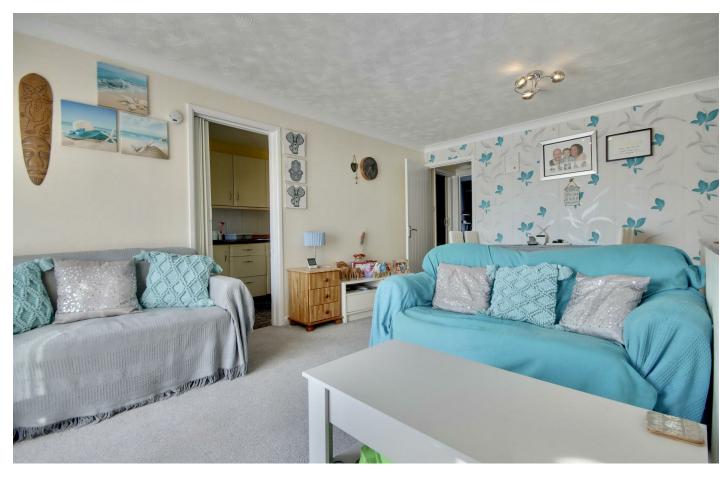

# PROPERTY INFORMATION

**ENTRANCE HALL** 

STAIRS TO FIRST FLOOR

LOUNGE/DINER 16'3" x 13'4" (4.96 x 4.07)

**KITCHEN** 12'10" x 5'8" (3.93 x 1.74)

**BATHROOM** 6'5" x 5'8" (1.96 x 1.73)

BEDROOM 1 12'0" x 10'2" (3.66 x 3.11)