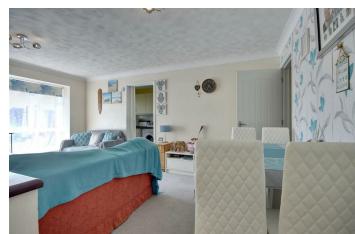

# PROPERTY INFORMATION

**ENTRANCE HALL** 

STAIRS TO FIRST FLOOR

LOUNGE/DINER 16'3" x 13'4" (4.96 x 4.07)

**KITCHEN** 12'10" x 5'8" (3.93 x 1.74)

**BATHROOM** 6'5" x 5'8" (1.96 x 1.73)

BEDROOM 1 12'0" x 10'2" (3.66 x 3.11)