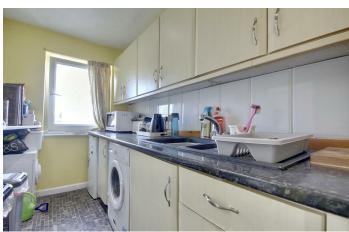

# PROPERTY INFORMATION

**ENTRANCE HALL** 

STAIRS TO FIRST FLOOR

LOUNGE/DINER 16'3" x 13'4" (4.96 x 4.07)

**KITCHEN** 12'10" x 5'8" (3.93 x 1.74)

**BATHROOM** 6'5" x 5'8" (1.96 x 1.73)

BEDROOM 1 12'0" x 10'2" (3.66 x 3.11)