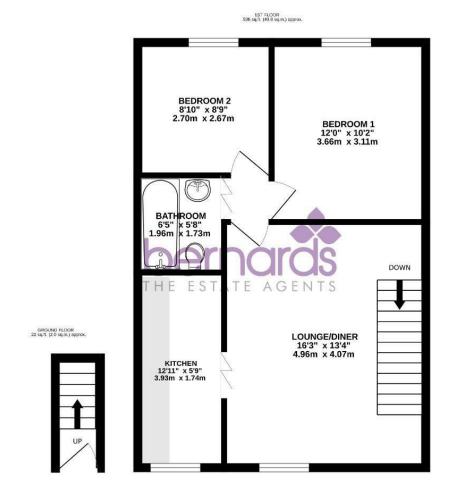

# PROPERTY INFORMATION

**ENTRANCE HALL** 

STAIRS TO FIRST FLOOR

LOUNGE/DINER 16'3" x 13'4" (4.96 x 4.07)

**KITCHEN** 12'10" x 5'8" (3.93 x 1.74)

**BATHROOM** 6'5" x 5'8" (1.96 x 1.73)

BEDROOM 1 12'0" x 10'2" (3.66 x 3.11)

BEDROOM 2 8'10" x 8'9" (2.7 x 2.67)

**ALLOCATED PARKING** 