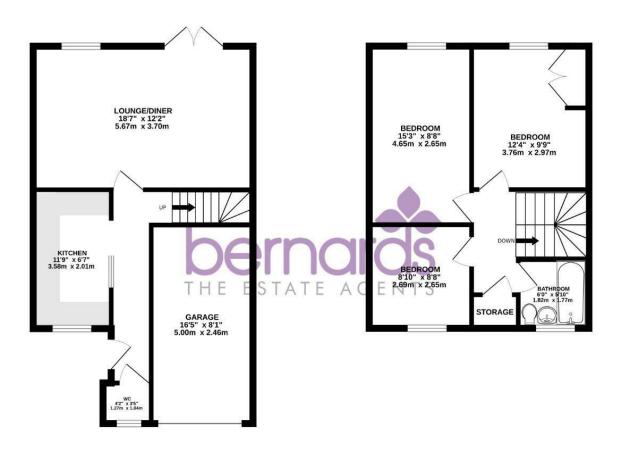

TOTAL FLOOR AREA: 987 sq.ft. (91.7 sq.m.) appro

The Old Loos, 119 Lower Drayton Lane, Portsmouth, PO6 2EL t: 02392 728 091

Entering the property there is a welcoming

entrance hall, which has access to the w.c, the lounge/diner measures over 18ft, and is flooded with natural light and includes double doors into the garden.

The kitchen is a good size and benefits from plenty of wall and base units as well as space for appliances., The rear garden is the perfect sun trap! it's laid to lawn and benefiting from rear access.

Upstairs, you have two double bedrooms and a single.

Completing the property is the fitted bathroom, which acts as the perfect space to relax and unwind.

We strongly recommend booking a viewing on this wonderful property, to avoid disappointment

## PROPERTY INFORMATION

**ENTRANCE HALL** 

W/C 4'1" x 3'4" (1.27 x 1.04)

**KITCHEN** 11'8" x 6'7" (3.58 x 2.01)

LOUNGE/DINER

**BEDROOM ONE** 15'3" x 8'8" (4.65m x 2.65m)

**BEDROOM TWO** 12'4" x 9'8" (3.76 x 2.97)

BEDROOM THREE 8'9" x 8'8" (2.69 x 2.65)

**BATHROOM** 5'11" x 5'9" (1.82 x 1.77)

**STORAGE** 