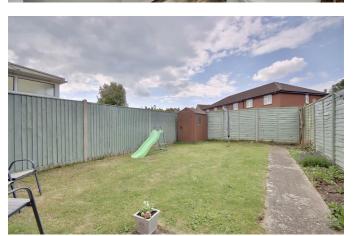

# **HIGHLIGHTS**

- ◆ THREE BEDROOMS
- TERRACED
- DOUBLE DRIVEWAY
- GARAGE
- DOWNSTAIRS W/C
- SOUTH FACING GARDEN
- **REAR ACCESS**
- **GREAT FAMILY HOME**
- SCHOOL CATCHMENT AREA
- A MUST SEE!

Entering the property there is a welcoming

entrance hall, which has access to the w.c, the lounge/diner measures over 18ft, and is flooded with natural light and includes double doors into the garden.

The kitchen is a good size and benefits from plenty of wall and base units as well as space for appliances., The rear garden is the perfect sun trap! it's laid to lawn and benefiting from rear access.