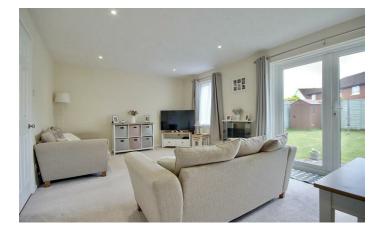

Entering the property there is a welcoming

entrance hall, which has access to the w.c, the lounge/diner measures over 18ft, and is flooded with natural light and includes double doors into the garden.

The kitchen is a good size and benefits from plenty of wall and base units as well as space for appliances., The rear garden is the perfect sun trap! it's laid to lawn and benefiting from rear access.