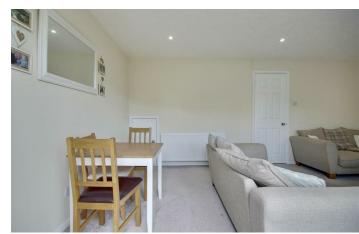

Entering the property there is a welcoming

entrance hall, which has access to the w.c, the lounge/diner measures over 18ft, and is flooded with natural light and includes double doors into the garden.

The kitchen is a good size and benefits from plenty of wall and base units as well as space for appliances., The rear garden is the perfect sun trap! it's laid to lawn and benefiting from rear access.