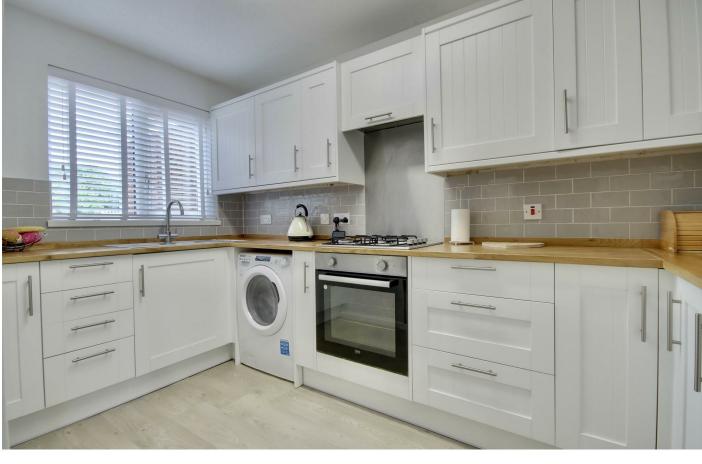

Entering the property there is a welcoming

entrance hall, which has access to the w.c, the lounge/diner measures over 18ft, and is flooded with natural light and includes double doors into the garden.

The kitchen is a good size and benefits from plenty of wall and base units as well as space for appliances., The rear garden is the perfect sun trap! it's laid to lawn and benefiting from rear access.