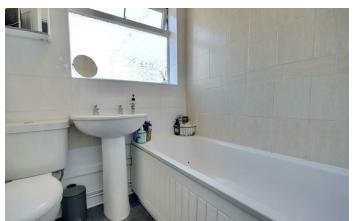

# PROPERTY INFORMATION

KITCHEN/LOUNGE/DINER 20'3" x 10'11" (6.17m x 3.33m)

**BATHROOM** 5'10" x 5'8" (1.78m x 1.73m)

**BEDROOM ONE** 11' x 11' (3.35m x 3.35m)

**BEDROOM TWO** 11' x 8'11" (3.35m x 2.72m)

**BEDROOM THREE** 5'11" x 11'1" (1.80m x 3.38m)