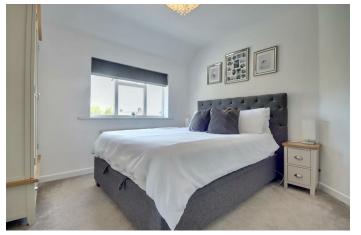

# PROPERTY INFORMATION

KITCHEN/LOUNGE/DINER 20'3" x 10'11" (6.17m x 3.33m)

**BATHROOM** 5'10" x 5'8" (1.78m x 1.73m)

**BEDROOM ONE** 11' x 11' (3.35m x 3.35m)

**BEDROOM TWO** 11' x 8'11" (3.35m x 2.72m)

**BEDROOM THREE** 5'11" x 11'1" (1.80m x 3.38m)