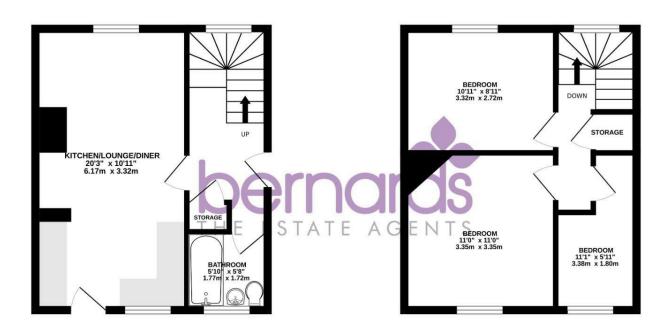

# PROPERTY INFORMATION

KITCHEN/LOUNGE/DINER 20'3" x 10'11" (6.17m x 3.33m)

**BATHROOM** 5'10" x 5'8" (1.78m x 1.73m)

**BEDROOM ONE** 11' x 11' (3.35m x 3.35m)

**BEDROOM TWO** 11' x 8'11" (3.35m x 2.72m)

**BEDROOM THREE** 5'11" x 11'1" (1.80m x 3.38m)