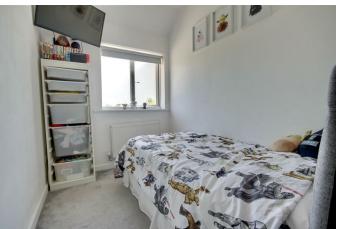

# PROPERTY INFORMATION

KITCHEN/LOUNGE/DINER 20'3" x 10'11" (6.17m x 3.33m)

**BATHROOM** 5'10" x 5'8" (1.78m x 1.73m)

**BEDROOM ONE** 11' x 11' (3.35m x 3.35m)

**BEDROOM TWO** 11' x 8'11" (3.35m x 2.72m)

**BEDROOM THREE** 5'11" x 11'1" (1.80m x 3.38m)