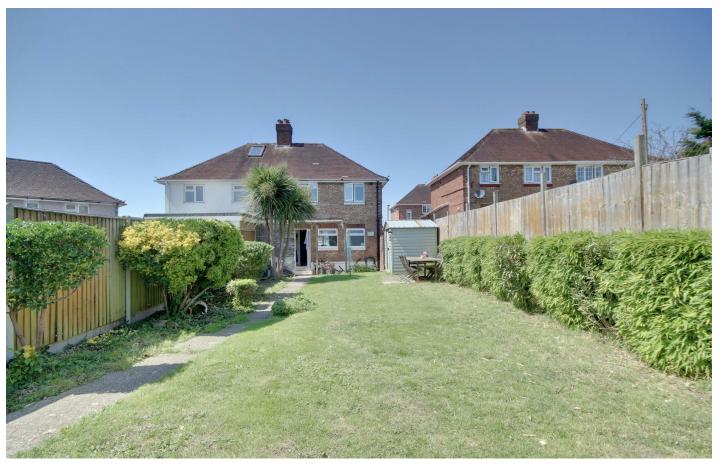

# Offers Over £260,000

Tunstall Road, Portsmouth PO6 3RQ

- ◆ THREE BEDROOMS
- SEMI-DETACHED
- OFF ROAD PARKING
- ♣ LARGE REAR GARDEN
- CLOSE TO AMENITIES
- OPEN PLAN LIVING AREA
- SPACIOUS ENTRANCE HALL
- PERFECT FOR FAMILIES
- LOTS OF NATURAL LIGHT
- A MUST VIEW

One of the highlights of this property is the large rear garden, providing a tranquil outdoor space for relaxing in the sunshine or for

children to play in. The two-car driveway ensures convenient parking for you and your guests, making coming home a breeze.