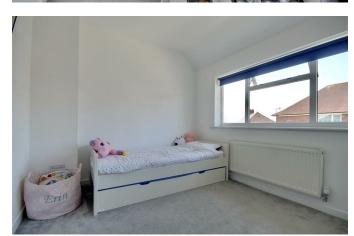

# PROPERTY INFORMATION

KITCHEN/LOUNGE/DINER 20'3" x 10'11" (6.17m x 3.33m)

**BATHROOM** 5'10" x 5'8" (1.78m x 1.73m)

**BEDROOM ONE** 11' x 11' (3.35m x 3.35m)

**BEDROOM TWO** 11' x 8'11" (3.35m x 2.72m)

**BEDROOM THREE** 5'11" x 11'1" (1.80m x 3.38m)