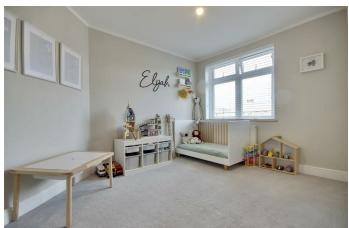

space. You also have a separate utility area with WC.

The rear garden is a good size, and is very low maintenance, being laid to block paving and artificial lawn

Moving back into the property and up to the first floor, there are three bedrooms. Completing the first floor is the three-piece bathroom.

**BEDROOM TWO** 11'6" x 12'9" (3.53 x 3.89)

**BEDROOM THREE** 9'6" x 12'9" (2.92 x 3.91)

**BEDROOM FOUR** 7'10" x 7'8" (2.41 x 2.36)

BATHROOM 5'10" x 6'2" (1.78 x 1.88)

**BEDROOM ONE** 19'5" x 12'7" (5.92 x 3.86)