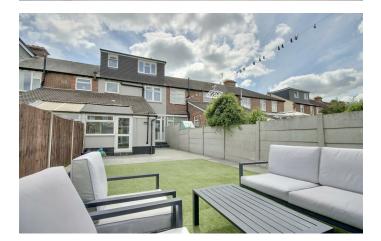

space. You also have a separate utility area with WC.

The rear garden is a good size, and is very low maintenance, being laid to block paving and artificial lawn

Moving back into the property and up to the first floor, there are three bedrooms. Completing the first floor is the three-piece bathroom.