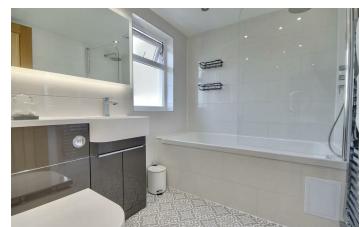

space. You also have a separate utility area with WC.

The rear garden is a good size, and is very low maintenance, being laid to block paving and artificial lawn

Moving back into the property and up to the first floor, there are three bedrooms. Completing the first floor is the three-piece bathroom.

**BEDROOM TWO** 11'6" x 12'9" (3.53 x 3.89)

**BEDROOM THREE** 9'6" x 12'9" (2.92 x 3.91)

**BEDROOM FOUR** 7'10" x 7'8" (2.41 x 2.36)

BATHROOM 5'10" x 6'2" (1.78 x 1.88)

**BEDROOM ONE** 19'5" x 12'7" (5.92 x 3.86)

ENSUITE 5'10" x 7'1" (1.78 x 2.16)

**OUTSIDE FRONT** 

**REAR GARDEN** 

COUNCIL BAND C