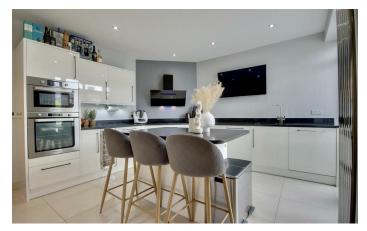

The kitchen is a stunning space, with luxury fitted units, with integrated appliances, which includes a modern induction hob. The kitchen includes double doors onto the garden and an opening into the dining area, creating a wonderful entertaining

space. You also have a separate utility area with WC.

The rear garden is a good size, and is very low maintenance, being laid to block paving and artificial lawn

Moving back into the property and up to the first floor, there are three bedrooms. Completing the first floor is the three-piece bathroom.