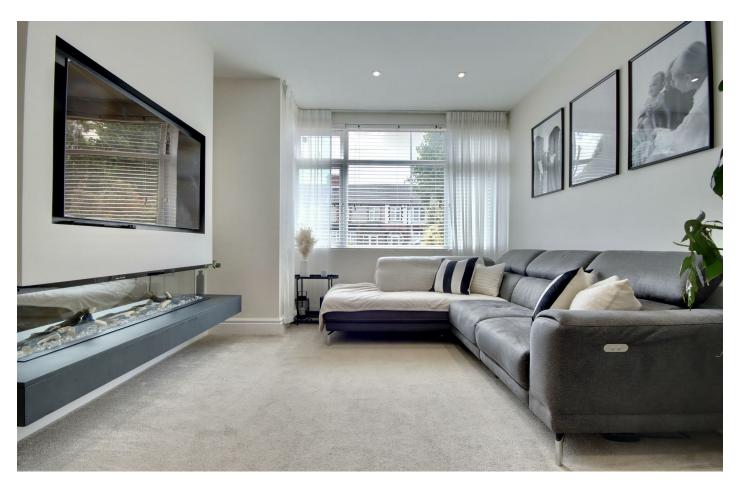

Call today to arrange a viewing 02392 728 091 www.bernardsestates.co.uk

media wall.

This wonderfully spacious property would make a fantastic family home, with the size it has on offer and has been finished to a high-end standard.

Entering the property, via porch and front door you are greeted by a welcoming entrance hallway, which also includes the original stained glass windows. The entrance hall has access to the lounge which flooded with natural light from the large bay window and a

# **PROPERTY INFORMATION**

LOUNGE

10'11" x 15'3" (3.35 x 4.67)

**KITCHEN** 17'8" x 12'4" (5.41 x 3.78)

**DINING ROOM** 12'9" x 9'8" (3.89 x 2.97)

UTILITY ROOM 6'11" x 5'4" (2.13 x 1.63)

WC 5'10" x 3'2" (1.78 x 0.97)