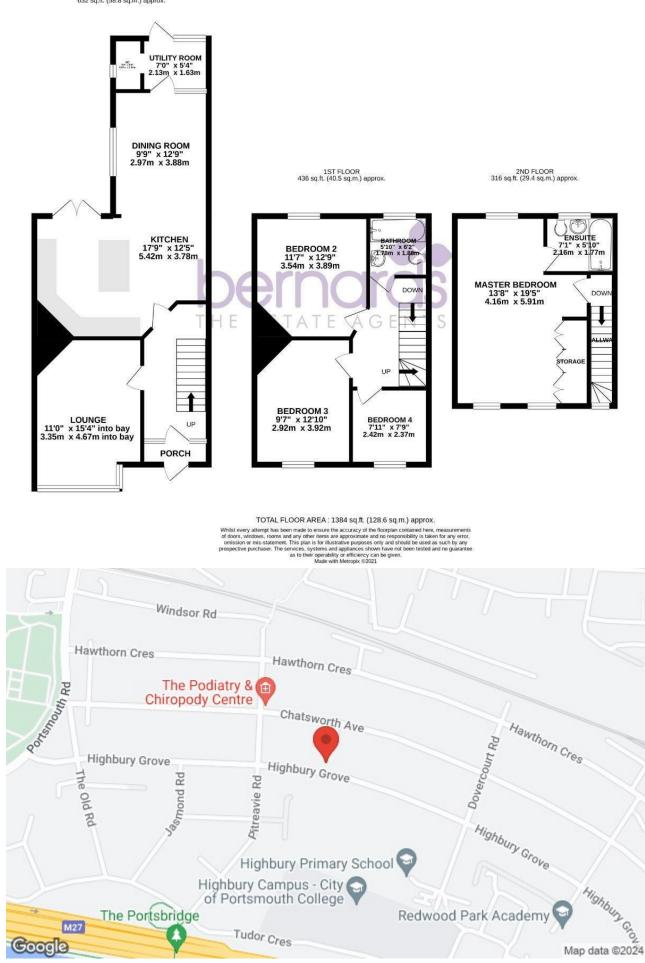

# **PROPERTY INFORMATION**

LOUNGE

10'11" x 15'3" (3.35 x 4.67)

**KITCHEN** 17'8" x 12'4" (5.41 x 3.78)

**DINING ROOM** 12'9" x 9'8" (3.89 x 2.97)

UTILITY ROOM 6'11" x 5'4" (2.13 x 1.63)

WC 5'10" x 3'2" (1.78 x 0.97)

**BEDROOM TWO** 11'6" x 12'9" (3.53 x 3.89)

**BEDROOM THREE** 9'6" x 12'9" (2.92 x 3.91)

**BEDROOM FOUR** 7'10" x 7'8" (2.41 x 2.36)

BATHROOM 5'10" x 6'2" (1.78 x 1.88)

**BEDROOM ONE** 19'5" x 12'7" (5.92 x 3.86)

ENSUITE 5'10" x 7'1" (1.78 x 2.16)

**OUTSIDE FRONT** 

**REAR GARDEN** 

COUNCIL BAND C