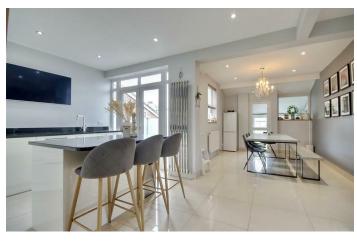

The kitchen is a stunning space, with luxury fitted units, with integrated appliances, which includes a modern induction hob. The kitchen includes double doors onto the garden and an opening into the dining area, creating a wonderful entertaining

space. You also have a separate utility area with WC.

The rear garden is a good size, and is very low maintenance, being laid to block paving and artificial lawn

Moving back into the property and up to the first floor, there are three bedrooms. Completing the first floor is the three-piece bathroom.