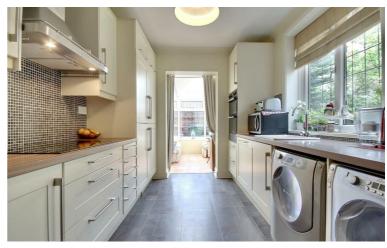

The property's kitchen has plenty of work surfaces, built in

appliances. The kitchen also has access to the conservatory which is a great space to sit and unwind over looking the rear garden..

Completing the ground floor is the downstairs shower room.

### **ENTRANCE**

DINING ROOM 15'10" x 13'1" (4.85 x 4.01)

**LOUNGE** 21'5" x 12'0" (6.55 x 3.68)

**KITCHEN** 13'1" x 10'4" (4.01 x 3.15)

**CONSERVATORY** 9'10" x 8'10" (3.00 x 2.70)

**BATHROOM** 9'6" x 6'2" (2.91 x 1.88)