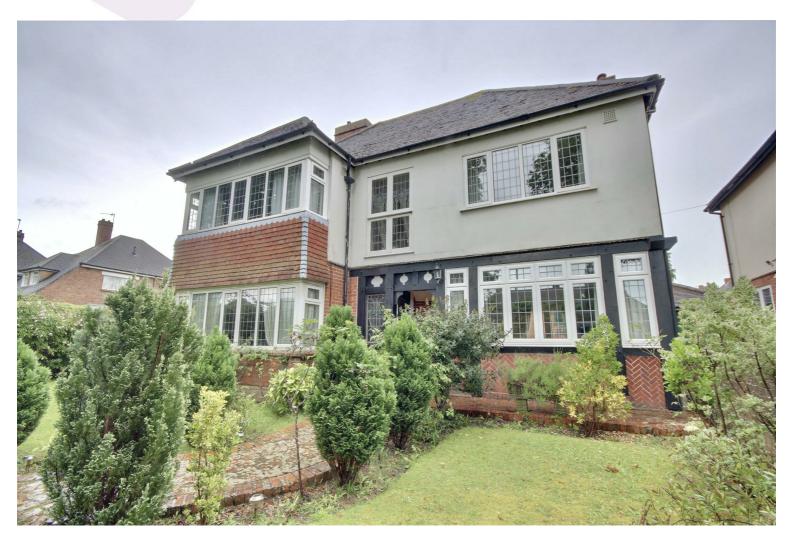

\*\*\*LARGE FOUR BEDROOM DETACHED DRAYTON HOME\*\*\*

We are delighted to welcome to the sales market, this executive detached house which sits on Havant road in Drayton.

The stunning family home is situated on a large corner plot, benefiting from very well maintained front lawn, which is accessed along the pathway, which leads to the front porch.

Being located on a corner plot, the rear garden is an excellent size. The garden has a large lawn and patio area with access to the car port and garage, along with side access to the front.

Moving to the first floor, the property has four double bedrooms, all of which are bright and airy.