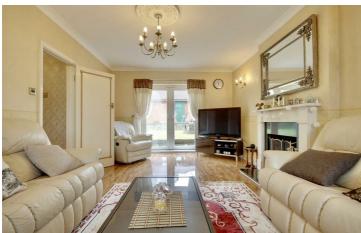

Entering the property, you have a beautiful entrance hallway, which is a wonderful first impression into the property.

Off the entrance hallway, we have access in to the large dining room which is a great space for getting together with family, moving through the property we have the lounge which measures over 21ft in length and see's dual aspect windows flooding the room with natural light.