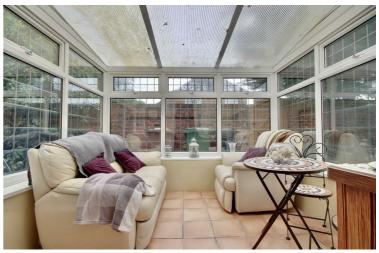

The property's kitchen has plenty of work surfaces, built in

appliances. The kitchen also has access to the conservatory which is a great space to sit and unwind over looking the rear garden..

Completing the ground floor is the downstairs shower room.

### **ENTRANCE**

DINING ROOM 15'10" x 13'1" (4.85 x 4.01)

**LOUNGE** 21'5" x 12'0" (6.55 x 3.68)

**KITCHEN** 13'1" x 10'4" (4.01 x 3.15)

**CONSERVATORY** 9'10" x 8'10" (3.00 x 2.70)

**BATHROOM** 9'6" x 6'2" (2.91 x 1.88)