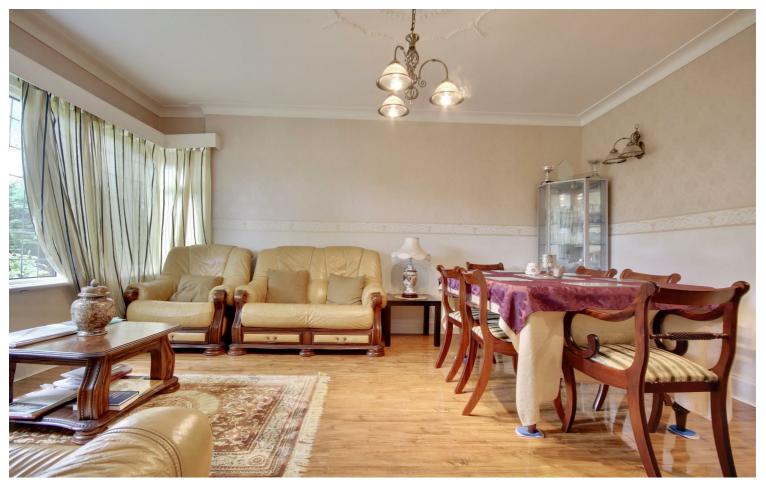

Entering the property, you have a beautiful entrance hallway, which is a wonderful first impression into the property.

Off the entrance hallway, we have access in to the large dining room which is a great space for getting together with family, moving through the property we have the lounge which measures over 21ft in length and see's dual aspect windows flooding the room with natural light.