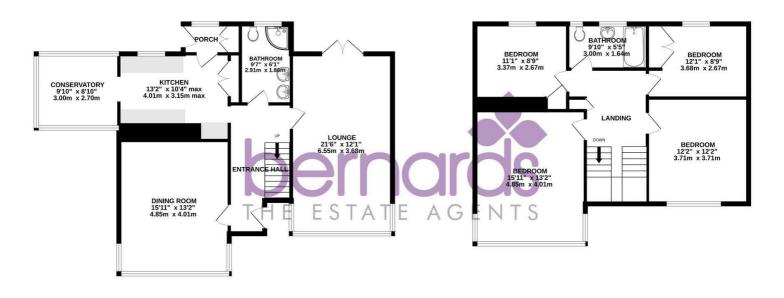

### **ENTRANCE**

DINING ROOM 15'10" x 13'1" (4.85 x 4.01)

**LOUNGE** 21'5" x 12'0" (6.55 x 3.68)

**KITCHEN** 13'1" x 10'4" (4.01 x 3.15)

**CONSERVATORY** 9'10" x 8'10" (3.00 x 2.70)

**BATHROOM** 9'6" x 6'2" (2.91 x 1.88)

BEDROOM ONE 15'10" x 13'1" (4.85 x 4.01)

BEDROOM TWO 12'2" x 12'2" (3.71 x 3.71)

**BEDROOM THREE** 12'0" x 8'9" (3.68 x 2.67)

**BEDROOM FOUR** 11'0" x 8'9" (3.37 x 2.67)

**BATHROOM** 9'10"z5'4" (3.00z1.64)

Scan here to see all our

GROUND FLOOR 867 sq.ft. (80.6 sq.m.) approx. 1ST FLOOR 753 sq.ft. (69.9 sq.m.) approx.

#### TOTAL FLOOR AREA: 1620 sq.ft. (150.5 sq.m.) approx.

Whilst every attempt has been made to ensure the accuracy of the floorplan contained here, measurements of doors, windows, rooms and any other items are approximate and no responsibility is taken for any error, omission or mis-statement. This plan is for illustrative purposes only and should be used as such by any prospective purchaser. The services, systems and appliances shown have not been tested and no guarantee as to their operability or efficiency can be given.