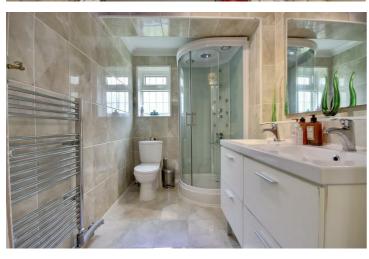

The property's kitchen has plenty of work surfaces, built in

appliances. The kitchen also has access to the conservatory which is a great space to sit and unwind over looking the rear garden..

Completing the ground floor is the downstairs shower room.

### **ENTRANCE**

DINING ROOM 15'10" x 13'1" (4.85 x 4.01)

**LOUNGE** 21'5" x 12'0" (6.55 x 3.68)

**KITCHEN** 13'1" x 10'4" (4.01 x 3.15)

**CONSERVATORY** 9'10" x 8'10" (3.00 x 2.70)

**BATHROOM** 9'6" x 6'2" (2.91 x 1.88)