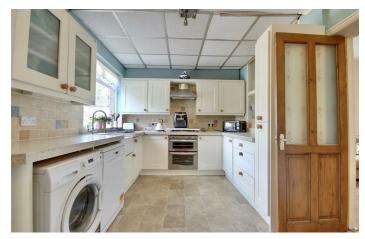

### \*\*\*COSHAM LOCATION - FOUR DOUBLE BEDROOM\*\*\*

We are delighted to introduce to the sales market, this four bedroom semidetached property in the sought after location of Cosham.

On entrance to the property we are greeted by a welcoming entrance hall of which we have access to light and airy lounge to the front of the property, The second reception room is a great size and almost identical in size to the lounge. The kitchen/diner see's plenty of wall and base units with space for appliances. Completing the downstairs is the lean to and W/C.

## PROPERTY INFORMATION

**ENTRANCE HALL** 

LOUNGE 16'7" x 11'11" (5.07 x 3.64)

**DINING ROOM** 16'7" x 11'9" (5.07 x 3.59)

KITCHEN/BREAKFAST ROOM 16'7" x 9'6" (5.07 x 2.91)

**LEAN TO** 5'10" x 4'11" (1.78 x 1.51)