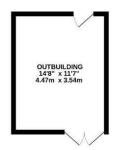

#### TOTAL FLOOR AREA: 1604 sq.ft. (149.0 sq.m.) approx



The Old Loos, 119 Lower Drayton Lane, Portsmouth, PO6 2EL t: 02392 728 091



### Offers Over £400,000

Salisbury Road, Portsmouth PO6 2PL





# **HIGHLIGHTS**

- SEMI-DETACHED
- FOUR DOUBLE BEDROOMS
- TWO RECEPTION ROOMS
- **EN-SUITE TO MASTER**
- **WESTERLY GARDEN**
- CLOAKROOM
- COSHAM LOCATION
- **CLOSE TO TRAIN STATION**
- WALKING DISTANCE TO SHOPS
- A MUST SEE!

### \*\*\*COSHAM LOCATION - FOUR DOUBLE BEDROOM\*\*\*

We are delighted to introduce to the sales market, this four bedroom semidetached property in the sought after location of Cosham.

On entrance to the property we are greeted by a welcoming entrance hall of which we have access to light and airy lounge to the front of the property, The second reception room