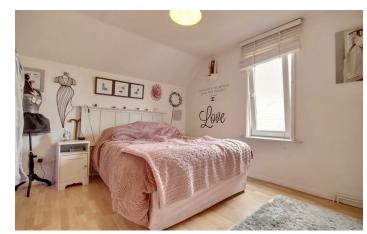

W/C

**BEDROOM ONE** 15'5" x 11'11" (4.72 x 3.64)

**BEDROOM TWO** 11'10" x 8'7" (3.61 x 2.62)

**BEDROOM THREE** 11'10" x 7'8" (3.61 x 2.36)

BEDROOM FOUR (LOFT) 13'1" x 10'0" (4.00 x 3.05)

**EN-SUITE** 6'5" x 4'10" (1.96 x 1.49)