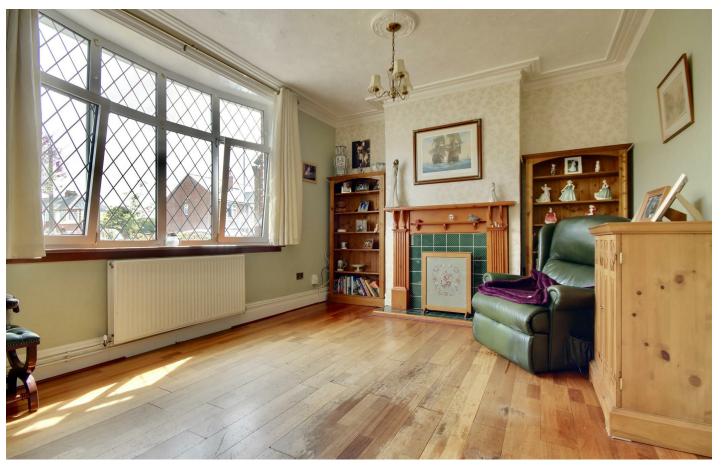

### \*\*\*COSHAM LOCATION - FOUR DOUBLE BEDROOM\*\*\*

We are delighted to introduce to the sales market, this four bedroom semidetached property in the sought after location of Cosham.

On entrance to the property we are greeted by a welcoming entrance hall of which we have access to light and airy lounge to the front of the property, The second reception room is a great size and almost identical in size to the lounge. The kitchen/diner see's plenty of wall and base units with space for appliances. Completing the downstairs is the lean to and W/C.

## PROPERTY INFORMATION

**ENTRANCE HALL** 

LOUNGE 16'7" x 11'11" (5.07 x 3.64)

**DINING ROOM** 16'7" x 11'9" (5.07 x 3.59)

KITCHEN/BREAKFAST ROOM 16'7" x 9'6" (5.07 x 2.91)

**LEAN TO** 5'10" x 4'11" (1.78 x 1.51)