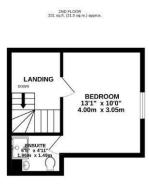

W/C

**BEDROOM ONE** 15'5" x 11'11" (4.72 x 3.64)

**BEDROOM TWO** 11'10" x 8'7" (3.61 x 2.62)

**BEDROOM THREE** 11'10" x 7'8" (3.61 x 2.36)

BEDROOM FOUR (LOFT) 13'1" x 10'0" (4.00 x 3.05)

**EN-SUITE** 6'5" x 4'10" (1.96 x 1.49)