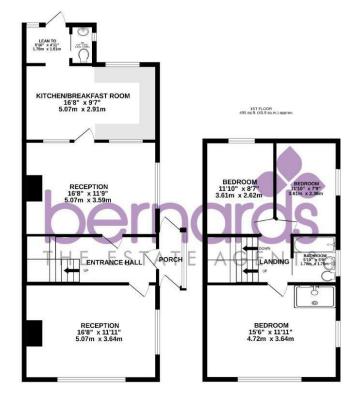

#### TOTAL FLOOR AREA: 1604 sq.ft. (149.0 sq.m.) approx

The Old Loos, 119 Lower Drayton Lane, Portsmouth, PO6 2EL t: 02392 728 091

## PROPERTY INFORMATION

**ENTRANCE HALL** 

LOUNGE 16'7" x 11'11" (5.07 x 3.64)

**DINING ROOM** 16'7" x 11'9" (5.07 x 3.59)

KITCHEN/BREAKFAST ROOM 16'7" x 9'6" (5.07 x 2.91)

**LEAN TO** 5'10" x 4'11" (1.78 x 1.51)

W/C

**BEDROOM ONE** 15'5" x 11'11" (4.72 x 3.64)

**BEDROOM TWO** 11'10" x 8'7" (3.61 x 2.62)

**BEDROOM THREE** 11'10" x 7'8" (3.61 x 2.36)

BEDROOM FOUR (LOFT) 13'1" x 10'0" (4.00 x 3.05)

**EN-SUITE** 6'5" x 4'10" (1.96 x 1.49)