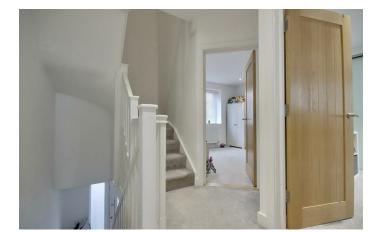

This House has been beautifully modernised throughout and benefits from a ground floor rear

extension creating a fantastic open planned kitchen/diner. Downstairs also benefits from a spacious lounge, W/C and storage space. Upstairs you have two good size bedrooms and the modern family bathroom, The main bedroom is situated on the top floor with an ensuite shower room.

## PROPERTY INFORMATION

**ENTRANCE HALL** 

**LOUNGE** 12'3" x 12'0" (3.74 x 3.68)

W/C 5'10" x 2'9" (1.79 x 0.84)

KITCHEN/DINER 18'11" x 17'11" (5.78 x 5.48)

**BEDROOM ONE** 17'3" x 12'7" (5.28 x 3.86)

EN-SUITE 7'0" x 5'11" (2.14 x 1.82)