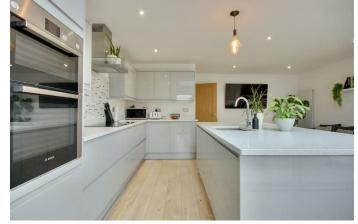

This House has been beautifully modernised throughout and benefits from a ground floor rear

extension creating a fantastic open planned kitchen/diner. Downstairs also benefits from a spacious lounge, W/C and storage space. Upstairs you have two good size bedrooms and the modern family bathroom, The main bedroom is situated on the top floor with an ensuite shower room.

## PROPERTY INFORMATION

**ENTRANCE HALL** 

**LOUNGE** 12'3" x 12'0" (3.74 x 3.68)

W/C 5'10" x 2'9" (1.79 x 0.84)

KITCHEN/DINER 18'11" x 17'11" (5.78 x 5.48)

**BEDROOM ONE** 17'3" x 12'7" (5.28 x 3.86)

EN-SUITE 7'0" x 5'11" (2.14 x 1.82)