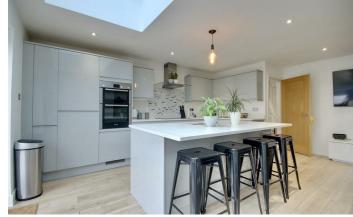

This House has been beautifully modernised throughout and benefits from a ground floor rear

extension creating a fantastic open planned kitchen/diner. Downstairs also benefits from a spacious lounge, W/C and storage space. Upstairs you have two good size bedrooms and the modern family bathroom, The main bedroom is situated on the top floor with an ensuite shower room.

## PROPERTY INFORMATION

**ENTRANCE HALL** 

**LOUNGE** 12'3" x 12'0" (3.74 x 3.68)

W/C 5'10" x 2'9" (1.79 x 0.84)

KITCHEN/DINER 18'11" x 17'11" (5.78 x 5.48)

**BEDROOM ONE** 17'3" x 12'7" (5.28 x 3.86)

EN-SUITE 7'0" x 5'11" (2.14 x 1.82)