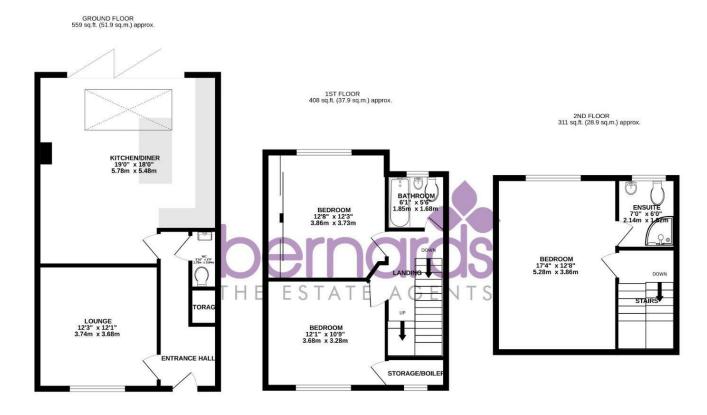

#### TOTAL FLOOR AREA: 1279 sq.ft. (118.8 sq.m.) approx

Whilst every attempt has been made to ensure the accuracy of the floorplan contained here, measurement of doors, windows, rooms and any other ltems are approximate and no responsibility is taken for any enror, omission or mis-statement. This plan is for illustrative purposes only and should be used as such by any

## PROPERTY INFORMATION

**ENTRANCE HALL** 

**LOUNGE** 12'3" x 12'0" (3.74 x 3.68)

W/C 5'10" x 2'9" (1.79 x 0.84)

KITCHEN/DINER 18'11" x 17'11" (5.78 x 5.48)

**BEDROOM ONE** 17'3" x 12'7" (5.28 x 3.86)

EN-SUITE 7'0" x 5'11" (2.14 x 1.82)

BEDROOM TWO 12'7" x 12'2" (3.86 x 3.73)

**BEDROOM THREE** 12'0" x 10'9" (3.68 x 3.28)

**BATHROOM** 6'0" x 5'6" (1.85 x 1.68)