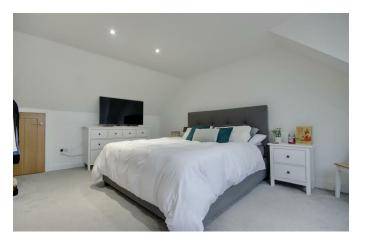

This House has been beautifully modernised throughout and benefits from a ground floor rear

extension creating a fantastic open planned kitchen/diner. Downstairs also benefits from a spacious lounge, W/C and storage space. Upstairs you have two good size bedrooms and the modern family bathroom, The main bedroom is situated on the top floor with an ensuite shower room.

## PROPERTY INFORMATION

**ENTRANCE HALL** 

**LOUNGE** 12'3" x 12'0" (3.74 x 3.68)

W/C 5'10" x 2'9" (1.79 x 0.84)

KITCHEN/DINER 18'11" x 17'11" (5.78 x 5.48)

**BEDROOM ONE** 17'3" x 12'7" (5.28 x 3.86)

EN-SUITE 7'0" x 5'11" (2.14 x 1.82)