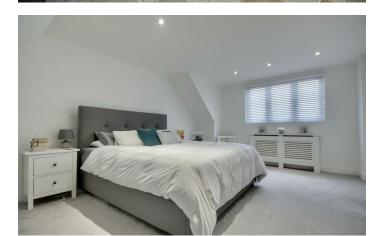

This House has been beautifully modernised throughout and benefits from a ground floor rear

extension creating a fantastic open planned kitchen/diner. Downstairs also benefits from a spacious lounge, W/C and storage space. Upstairs you have two good size bedrooms and the modern family bathroom, The main bedroom is situated on the top floor with an ensuite shower room.

## PROPERTY INFORMATION

**ENTRANCE HALL** 

**LOUNGE** 12'3" x 12'0" (3.74 x 3.68)

W/C 5'10" x 2'9" (1.79 x 0.84)

KITCHEN/DINER 18'11" x 17'11" (5.78 x 5.48)

**BEDROOM ONE** 17'3" x 12'7" (5.28 x 3.86)

EN-SUITE 7'0" x 5'11" (2.14 x 1.82)