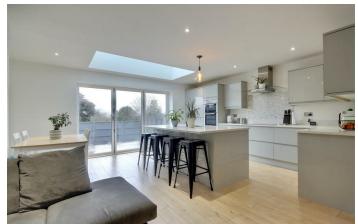

This House has been beautifully modernised throughout and benefits from a ground floor rear

extension creating a fantastic open planned kitchen/diner. Downstairs also benefits from a spacious lounge, W/C and storage space. Upstairs you have two good size bedrooms and the modern family bathroom, The main bedroom is situated on the top floor with an ensuite shower room.

## PROPERTY INFORMATION

**ENTRANCE HALL** 

**LOUNGE** 12'3" x 12'0" (3.74 x 3.68)

W/C 5'10" x 2'9" (1.79 x 0.84)

KITCHEN/DINER 18'11" x 17'11" (5.78 x 5.48)

**BEDROOM ONE** 17'3" x 12'7" (5.28 x 3.86)

EN-SUITE 7'0" x 5'11" (2.14 x 1.82)