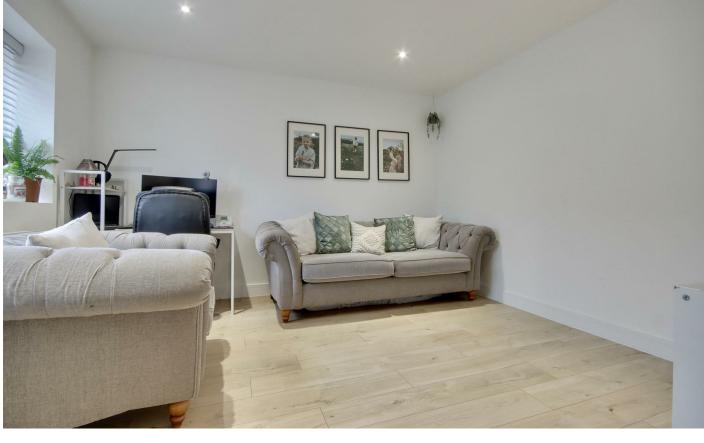

This House has been beautifully modernised throughout and benefits from a ground floor rear

extension creating a fantastic open planned kitchen/diner. Downstairs also benefits from a spacious lounge, W/C and storage space. Upstairs you have two good size bedrooms and the modern family bathroom, The main bedroom is situated on the top floor with an ensuite shower room.

## PROPERTY INFORMATION

**ENTRANCE HALL** 

**LOUNGE** 12'3" x 12'0" (3.74 x 3.68)

W/C 5'10" x 2'9" (1.79 x 0.84)

KITCHEN/DINER 18'11" x 17'11" (5.78 x 5.48)

**BEDROOM ONE** 17'3" x 12'7" (5.28 x 3.86)

EN-SUITE 7'0" x 5'11" (2.14 x 1.82)