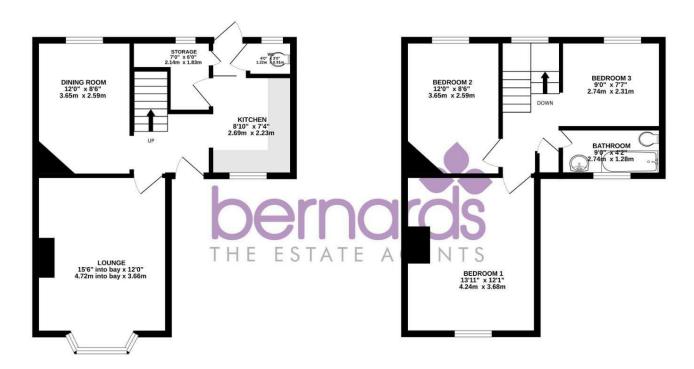

GROUND FLOOR 436 sq.ft. (40.5 sq.m.) approx.

1ST FLOOR 426 sq.ft. (39.6 sq.m.) approx

TOTAL FLOOR AREA: 862 sq.ft. (80.1 sq.m.) approx

The Old Loos, 119 Lower Drayton Lane, Portsmouth, PO6 2EL t: 02392 728 091

# PROPERTY INFORMATION

LOUNGE 15'5" x 12'0" (4.72 x 3.66)

**DINING ROOM** 11'11" x 8'5" (3.65 x 2.59)

**KITCHEN** 8'9" x 7'3" (2.69 x 2.23)

4'0" x 2'11" (1.22 x 0.91)

STORAGE 7'0" x 6'0" (2.14 x 1.83)

**BEDROOM ONE** 13'10" x 12'0" (4.24 x 3.68)

**BEDROOM TWO** 11'11" x 8'5" (3.65 x 2.59)

**BEDROOM THREE** 8'11" x 7'6" (2.74 x 2.31)

BATHROOM  $8'11" \times 4'2" (2.74 \times 1.28)$ 