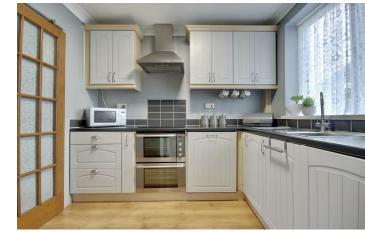

On entrance to the property we are greeted by the entrance porch off which you have access in to the spacious lounge flooded with natural light from the bay window. The second reception room functions perfectly as the dining room, The kitchen has

plenty of wall and base units and space for appliances. Completing the ground floor is the large storage cupboard and downstairs W/C.

Moving to the first floor we have three bedrooms two of which are doubles and a three-piece family bathroom.