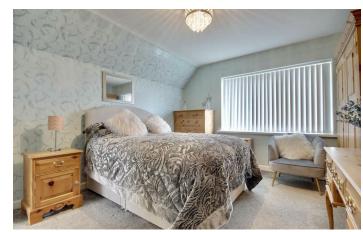

plenty of wall and base units and space for appliances. Completing the ground floor is the large storage cupboard and downstairs W/C.

Moving to the first floor we have three bedrooms two of which are doubles and a three-piece family bathroom.

# PROPERTY INFORMATION

LOUNGE 15'5" x 12'0" (4.72 x 3.66)

**DINING ROOM** 11'11" x 8'5" (3.65 x 2.59)

**KITCHEN** 8'9" x 7'3" (2.69 x 2.23)

4'0" x 2'11" (1.22 x 0.91)

STORAGE 7'0" x 6'0" (2.14 x 1.83)

**BEDROOM ONE** 13'10" x 12'0" (4.24 x 3.68)

**BEDROOM TWO** 11'11" x 8'5" (3.65 x 2.59)

**BEDROOM THREE** 8'11" x 7'6" (2.74 x 2.31)

BATHROOM  $8'11" \times 4'2" (2.74 \times 1.28)$ 