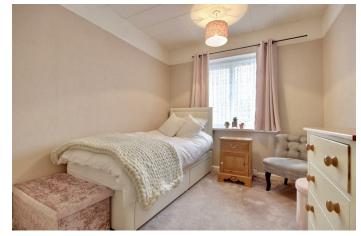

**BEDROOM TWO** 11'11" x 8'5" (3.65 x 2.59)

**BEDROOM THREE** 8'11" x 7'6" (2.74 x 2.31)

BATHROOM  $8'11" \times 4'2" (2.74 \times 1.28)$ 