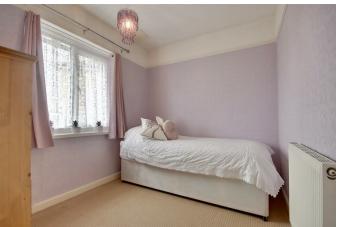

**BEDROOM TWO** 11'11" x 8'5" (3.65 x 2.59)

**BEDROOM THREE** 8'11" x 7'6" (2.74 x 2.31)

BATHROOM  $8'11" \times 4'2" (2.74 \times 1.28)$ 