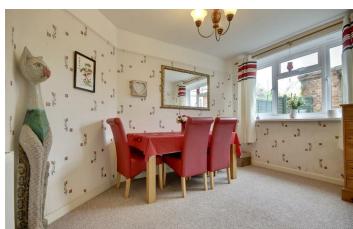

On entrance to the property we are greeted by the entrance porch off which you have access in to the spacious lounge flooded with natural light from the bay window. The second reception room functions perfectly as the dining room, The kitchen has

# PROPERTY INFORMATION

LOUNGE 15'5" x 12'0" (4.72 x 3.66)

**DINING ROOM** 11'11" x 8'5" (3.65 x 2.59)

**KITCHEN** 8'9" x 7'3" (2.69 x 2.23)

4'0" x 2'11" (1.22 x 0.91)

STORAGE 7'0" x 6'0" (2.14 x 1.83)

**BEDROOM ONE** 13'10" x 12'0" (4.24 x 3.68)