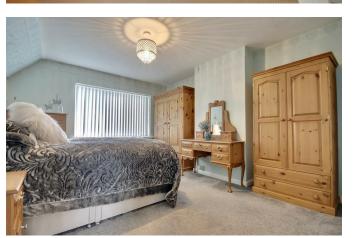

# PROPERTY INFORMATION

LOUNGE 15'5" x 12'0" (4.72 x 3.66)

**DINING ROOM** 11'11" x 8'5" (3.65 x 2.59)

**KITCHEN** 8'9" x 7'3" (2.69 x 2.23)

4'0" x 2'11" (1.22 x 0.91)

STORAGE 7'0" x 6'0" (2.14 x 1.83)

**BEDROOM ONE** 13'10" x 12'0" (4.24 x 3.68)