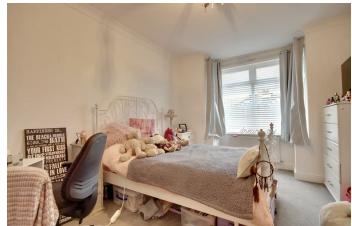

# **PROPERTY INFORMATION**

**KITCHEN/LOUNGE/DINER** 23'1" x 25'10" (7.04m x 7.87m)

BEDROOM ONE 9'5" x 15'1" into bay (2.87m x 4.60m into bay)

**ENSUITE** 8'5" x 2'8" (2.57m x 0.81m)

**BEDROOM TWO** 10'5" x 14'10" into bay (3.18m x 4.52m into bay)