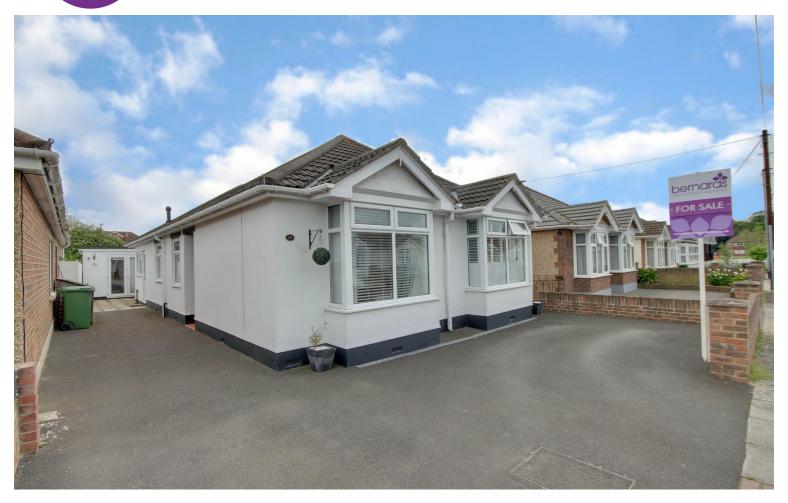

The Old Loos, 119 Lower Drayton Lane, Portsmouth, PO6 2EL t: 02392 728 091

Asking Price £475,000

Homefield Road, Portsmouth PO6 1RB

**HIGHLIGHTS** 

- NO FORWARD CHAIN
- DETACHED BUNGALOW
- **FOUR BEDROOMS**
- OFF ROAD PARKING
- TWO GARDEN ROOMS
- 🔥 LARGE REAR GARDEN
- OPEN PLAN LIVING

**AD** 

- TWO BATHROOMS
- CUL-DE-SAC LOCATION •
- EAST FACING REAR GARDEN

2

We are excited to welcome a substantial and attractive four bedroom detached bungalow located a highly desired road in Drayton.

This superb property has been extended and modernised extensively by the current owners to create a wonderful social layout for any family and must be viewed to be enjoyed.

Comprising front driveway with ample off road parking, a large living room with log burner, which is open plan the kitchen/diner with doors opening onto the rear garden. four generous size