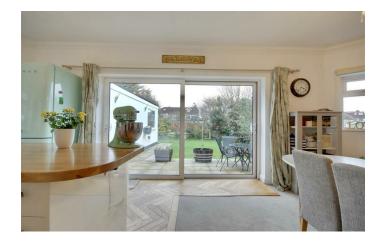

This superb property has been extended and modernised extensively by the current owners to create a wonderful social layout for any family and must be viewed to be enjoyed.

Comprising front driveway with ample off road parking, a large living room with log burner, which is open plan the kitchen/diner with doors opening onto the rear garden. four generous size

# **PROPERTY INFORMATION**

**KITCHEN/LOUNGE/DINER** 23'1" x 25'10" (7.04m x 7.87m)

BEDROOM ONE 9'5" x 15'1" into bay (2.87m x 4.60m into bay)

**ENSUITE** 8'5" x 2'8" (2.57m x 0.81m)

**BEDROOM TWO** 10'5" x 14'10" into bay (3.18m x 4.52m into bay)