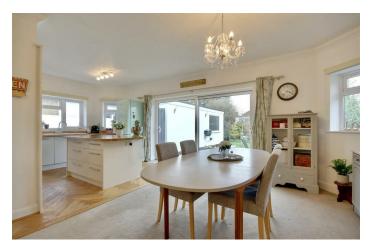

This superb property has been extended and modernised extensively by the current owners to create a wonderful social layout for any family and must be viewed to be enjoyed.

Comprising front driveway with ample off road parking, a large living room with log burner, which is open plan the kitchen/diner with doors opening onto the rear garden. four generous size

# **PROPERTY INFORMATION**

**KITCHEN/LOUNGE/DINER** 23'1" x 25'10" (7.04m x 7.87m)

BEDROOM ONE 9'5" x 15'1" into bay (2.87m x 4.60m into bay)

**ENSUITE** 8'5" x 2'8" (2.57m x 0.81m)

**BEDROOM TWO** 10'5" x 14'10" into bay (3.18m x 4.52m into bay)