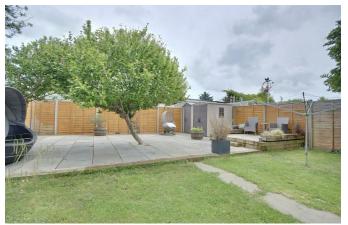

Outside you have a fully landscaped south, east facing garden with two patio areas great for entertaining. A wonderful feature of the garden is that it enjoys two converted outbuildings, functioning ideally as a summer house and home office/salon.

**BEDROOM THREE** 9'9" x 10'5" (2.97m x 3.18m)

**BEDROOM FOUR** 10'3" x 9'4" (3.12m x 2.84m)

BATHROOM 7'7" x 6' (2.31m x 1.83m)

OUTBUILDING ONE 9'6" x 11'11" (2.90m x 3.63m)

OUTBUILDING TWO 9'6" x 7'8" (2.90m x 2.34m)