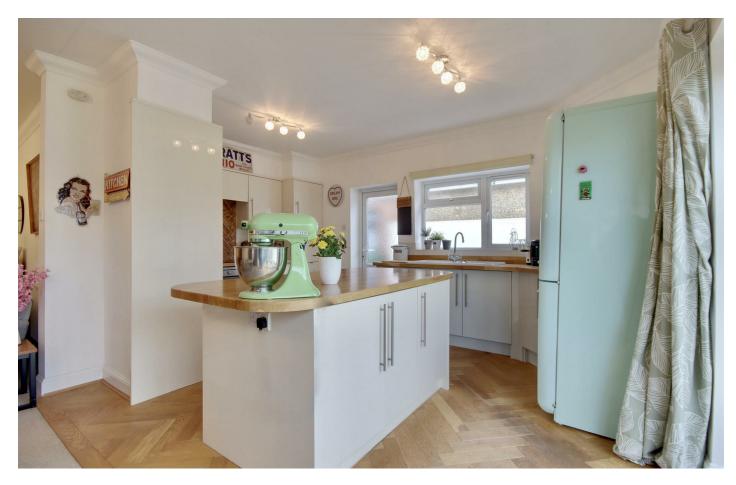

This superb property has been extended and modernised extensively by the current owners to create a wonderful social layout for any family and must be viewed to be enjoyed.

Comprising front driveway with ample off road parking, a large living room with log burner, which is open plan the kitchen/diner with doors opening onto the rear garden. four generous size

# **PROPERTY INFORMATION**

**KITCHEN/LOUNGE/DINER** 23'1" x 25'10" (7.04m x 7.87m)

BEDROOM ONE 9'5" x 15'1" into bay (2.87m x 4.60m into bay)

**ENSUITE** 8'5" x 2'8" (2.57m x 0.81m)

**BEDROOM TWO** 10'5" x 14'10" into bay (3.18m x 4.52m into bay)