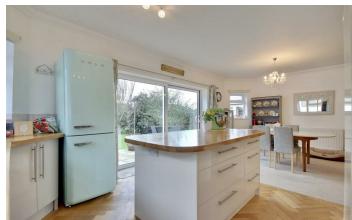

This superb property has been extended and modernised extensively by the current owners to create a wonderful social layout for any family and must be viewed to be enjoyed.

Comprising front driveway with ample off road parking, a large living room with log burner, which is open plan the kitchen/diner with doors opening onto the rear garden. four generous size

# **PROPERTY INFORMATION**

**KITCHEN/LOUNGE/DINER** 23'1" x 25'10" (7.04m x 7.87m)

BEDROOM ONE 9'5" x 15'1" into bay (2.87m x 4.60m into bay)

**ENSUITE** 8'5" x 2'8" (2.57m x 0.81m)

**BEDROOM TWO** 10'5" x 14'10" into bay (3.18m x 4.52m into bay)