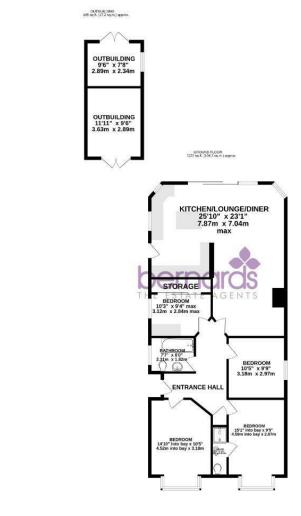

# **PROPERTY INFORMATION**

**KITCHEN/LOUNGE/DINER** 23'1" x 25'10" (7.04m x 7.87m)

BEDROOM ONE 9'5" x 15'1" into bay (2.87m x 4.60m into bay)

**ENSUITE** 8'5" x 2'8" (2.57m x 0.81m)

**BEDROOM TWO** 10'5" x 14'10" into bay (3.18m x 4.52m into bay)

**BEDROOM THREE** 9'9" x 10'5" (2.97m x 3.18m)

**BEDROOM FOUR** 10'3" x 9'4" (3.12m x 2.84m)

BATHROOM 7'7" x 6' (2.31m x 1.83m)

OUTBUILDING ONE 9'6" x 11'11" (2.90m x 3.63m)

OUTBUILDING TWO 9'6" x 7'8" (2.90m x 2.34m)