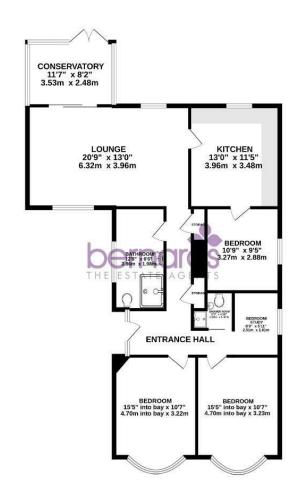

#### GROUND FLOOR 1185 sq.ft. (110.1 sq.m.) approx.

### PROPERTY INFORMATION

**ENTRANCE HALL** 

LOUNGE 20'8" x 12'11" (6.32 x 3.96)

KITCHEN 12'11" x 11'5" (3.96 x 3.48)

CONSERVATORY 11'6" x 8'1" (3.53 x 2.48)

**BATHROOM** 12'7" x 6'5" (3.86 x 1.98)

**BEDROOM ONE** 15'5" x 10'6" (4.70 x 3.22)

**BEDROOM TWO** 15'5" x 10'7" (4.70 x 3.23)

**BEDROOM THREE** 10'8" x 9'5" (3.27 x 2.88)

BEDROOM FOUR/STUDY 8'3" x 5'11" (2.52 x 1.81)

#### SHOWER ROOM