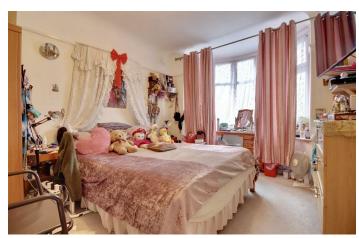

### PROPERTY INFORMATION

**ENTRANCE HALL** 

LOUNGE 20'8" x 12'11" (6.32 x 3.96)

KITCHEN 12'11" x 11'5" (3.96 x 3.48)

CONSERVATORY 11'6" x 8'1" (3.53 x 2.48)

**BATHROOM** 12'7" x 6'5" (3.86 x 1.98)

**BEDROOM ONE** 15'5" x 10'6" (4.70 x 3.22)

**BEDROOM TWO** 15'5" x 10'7" (4.70 x 3.23)

**BEDROOM THREE** 10'8" x 9'5" (3.27 x 2.88)

BEDROOM FOUR/STUDY 8'3" x 5'11" (2.52 x 1.81)