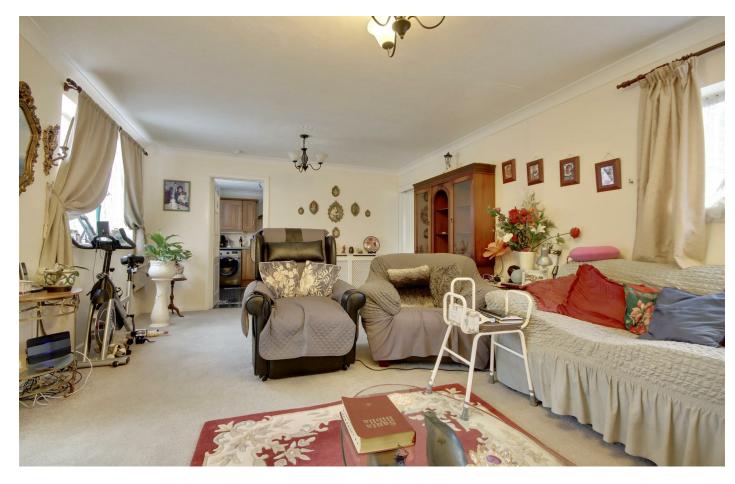

The property comprises of living room/diner, three/four bedrooms, two shower rooms, kitchen, and conservatory.

Moving outside you have a good sized easterly facing low

maintenance rear garden with a large shed / workshop.

### PROPERTY INFORMATION

**ENTRANCE HALL** 

LOUNGE 20'8" x 12'11" (6.32 x 3.96)

KITCHEN 12'11" x 11'5" (3.96 x 3.48)

CONSERVATORY 11'6" x 8'1" (3.53 x 2.48)

**BATHROOM** 12'7" x 6'5" (3.86 x 1.98)

**BEDROOM ONE** 15'5" x 10'6" (4.70 x 3.22)