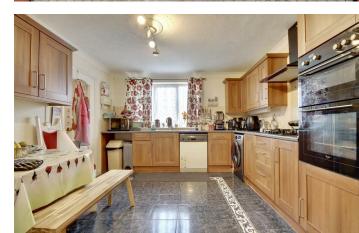

The property comprises of living room/diner, three/four bedrooms, two shower rooms, kitchen, and conservatory.

Moving outside you have a good sized easterly facing low

maintenance rear garden with a large shed / workshop.

### PROPERTY INFORMATION

**ENTRANCE HALL** 

LOUNGE 20'8" x 12'11" (6.32 x 3.96)

KITCHEN 12'11" x 11'5" (3.96 x 3.48)

CONSERVATORY 11'6" x 8'1" (3.53 x 2.48)

**BATHROOM** 12'7" x 6'5" (3.86 x 1.98)

**BEDROOM ONE** 15'5" x 10'6" (4.70 x 3.22)