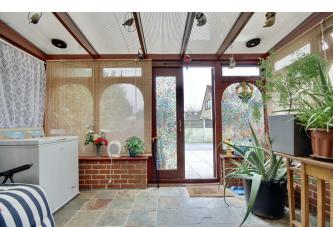

The property comprises of living room/diner, three/four bedrooms, two shower rooms, kitchen, and conservatory.

Moving outside you have a good sized easterly facing low

maintenance rear garden with a large shed / workshop.

### PROPERTY INFORMATION

**ENTRANCE HALL** 

LOUNGE 20'8" x 12'11" (6.32 x 3.96)

KITCHEN 12'11" x 11'5" (3.96 x 3.48)

CONSERVATORY 11'6" x 8'1" (3.53 x 2.48)

**BATHROOM** 12'7" x 6'5" (3.86 x 1.98)

**BEDROOM ONE** 15'5" x 10'6" (4.70 x 3.22)