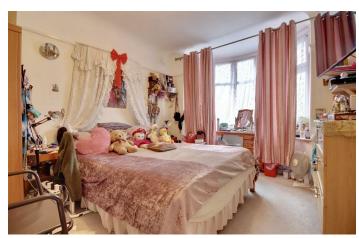

The property comprises of living room/diner, three/four bedrooms, two shower rooms, kitchen, and conservatory.

Moving outside you have a good sized easterly facing low

maintenance rear garden with a large shed / workshop.

### PROPERTY INFORMATION

**ENTRANCE HALL** 

LOUNGE 20'8" x 12'11" (6.32 x 3.96)

KITCHEN 12'11" x 11'5" (3.96 x 3.48)

CONSERVATORY 11'6" x 8'1" (3.53 x 2.48)

**BATHROOM** 12'7" x 6'5" (3.86 x 1.98)

**BEDROOM ONE** 15'5" x 10'6" (4.70 x 3.22)

**BEDROOM TWO** 15'5" x 10'7" (4.70 x 3.23)

**BEDROOM THREE** 10'8" x 9'5" (3.27 x 2.88)

BEDROOM FOUR/STUDY 8'3" x 5'11" (2.52 x 1.81)