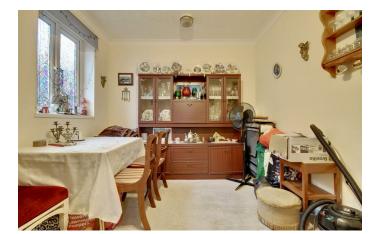

The property comprises of living room/diner, three/four bedrooms, two shower rooms, kitchen, and conservatory.

Moving outside you have a good sized easterly facing low

maintenance rear garden with a large shed / workshop.

### PROPERTY INFORMATION

**ENTRANCE HALL** 

LOUNGE 20'8" x 12'11" (6.32 x 3.96)

KITCHEN 12'11" x 11'5" (3.96 x 3.48)

CONSERVATORY 11'6" x 8'1" (3.53 x 2.48)

**BATHROOM** 12'7" x 6'5" (3.86 x 1.98)

**BEDROOM ONE** 15'5" x 10'6" (4.70 x 3.22)