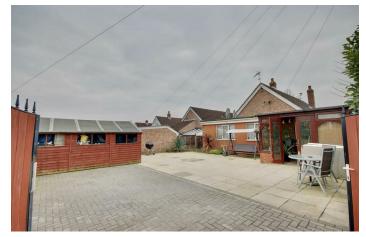

The property comprises of living room/diner, three/four bedrooms, two shower rooms, kitchen, and conservatory.

Moving outside you have a good sized easterly facing low

maintenance rear garden with a large shed / workshop.

To the front of the property we have off road parking accessible through private gates.

The property is energy efficient with solar panels on the roof and a smart heating system, and has the potential for expansion with its large attic!