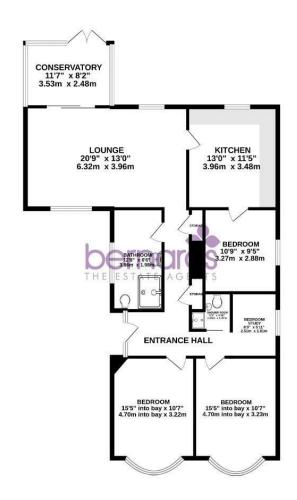

### PROPERTY INFORMATION

**ENTRANCE HALL** 

LOUNGE 20'8" x 12'11" (6.32 x 3.96)

KITCHEN 12'11" x 11'5" (3.96 x 3.48)

CONSERVATORY 11'6" x 8'1" (3.53 x 2.48)

**BATHROOM** 12'7" x 6'5" (3.86 x 1.98)

**BEDROOM ONE** 15'5" x 10'6" (4.70 x 3.22)

**BEDROOM TWO** 15'5" x 10'7" (4.70 x 3.23)

**BEDROOM THREE** 10'8" x 9'5" (3.27 x 2.88)

BEDROOM FOUR/STUDY 8'3" x 5'11" (2.52 x 1.81)

#### SHOWER ROOM