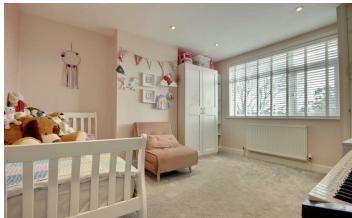

### LANDING

BEDROOM 2

14'9" x 11'6" (4.50 x 3.51)

**BEDROOM 3** 13'1" x 11'1" (3.99 x 3.38)

**BEDROOM 4** 7'8" x 6'9" (2.34 x 2.08)

BATHROOM

7'4" x 6'11" (2.26 x 2.13) SECOND FLOOR

**BEDROOM 1** 18'0" x 16'4" (5.51 x 4.98)