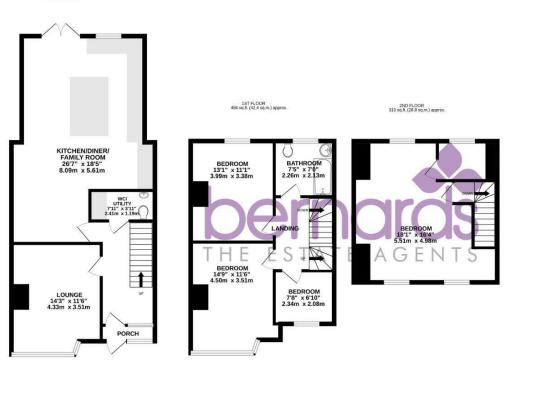

GROUND FLOOR 691 sq.ft. (64.2 sq.m.) approx.

TOTAL FLOOR AREA: 1746 sq.ft. (162.2 sq.m.) approx. Whilst every attempt has been made to ensure the accuracy of the floorplan contained here, measurements of doors, windows, rooms and any other items are approximate and no responsibility is taken for any eror, omission or mis-statement. This plan is for illustrative purposes only and should be used as such by any prospective purchaser. The sevices, systems and applicances shown have no been tested and no guarantee as to their operability or efficiency can be given. Made with Metropic 20204

# **PROPERTY INFORMATION**

PORCH ENTRANCE HALL

LOUNGE 14'2" x 11'6" (4.33 x 3.51)

**KITCHEN/DINER** 26'6" x 18'4" (8.09 x 5.61)

W.C/UTILITY 7'10" x 3'10" (2.41 x 1.19)

### LANDING

BEDROOM 2

14'9" x 11'6" (4.50 x 3.51)

**BEDROOM 3** 13'1" x 11'1" (3.99 x 3.38)

**BEDROOM 4** 7'8" x 6'9" (2.34 x 2.08)

BATHROOM

7'4" x 6'11" (2.26 x 2.13) SECOND FLOOR

**BEDROOM 1** 18'0" x 16'4" (5.51 x 4.98)

GARAGE 20'11" x 13'9" (6.40 x 4.20)

GARDEN

COUNCIL TAX BAND C £1761 per annum