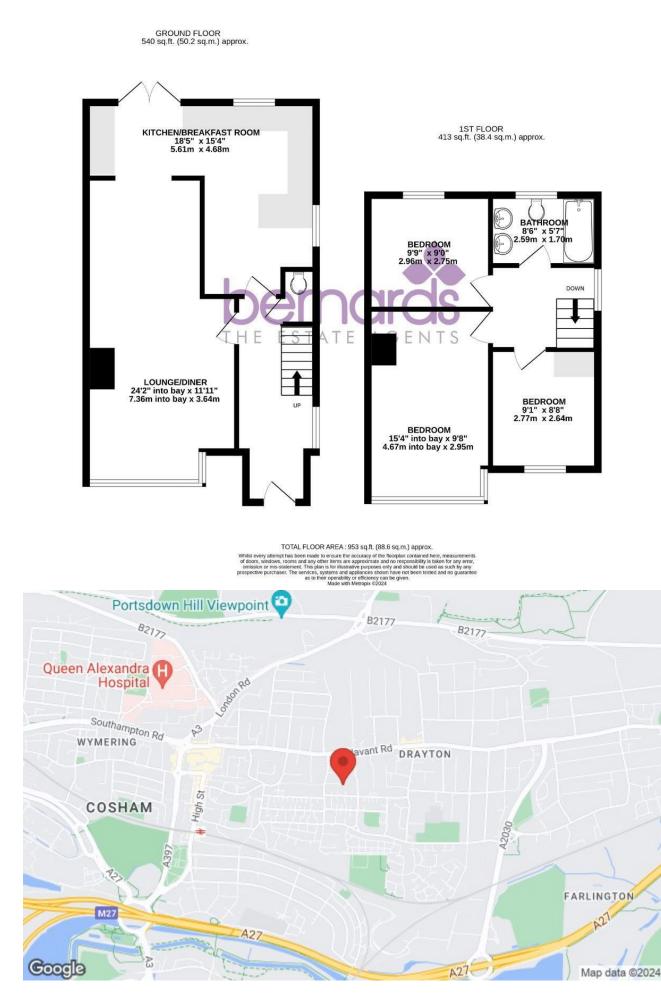

# **PROPERTY INFORMATION**

#### LOUNGE / DINER 24'1" x 11'11" (7.36 x 3.64)

KITCHEN /BREAKFAST ROOM 18'4" x 15'4" l-shape (5.61 x 4.68 l-shape)

**BEDROOM ONE** 15'3" x 9'8" (4.67 x 2.95)

**BEDROOM TWO** 9'8" x 9'0" (2.96 x 2.75)

**BEDROOM THREE** 9'1" x 8'7" (2.77 x 2.64)

### BATHROOM

## GARDEN