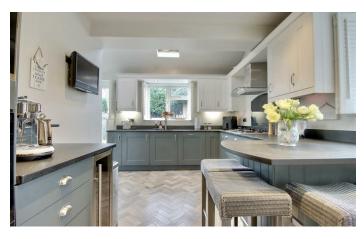

wonderful property would make a astic family home, and has been ntained to a very high standard.

on entering the home you are ted by a hallway, into the nen/breakfast room for all your king needs with access to the len through french style doors .

#### LOUNGE / DINER 24'1" x 11'11" (7.36 x 3.64)

KITCHEN /BREAKFAST ROOM 18'4" x 15'4" l-shape (5.61 x 4.68 l-shape)

**BEDROOM ONE** 15'3" x 9'8" (4.67 x 2.95)

**BEDROOM TWO** 9'8" x 9'0" (2.96 x 2.75)

**BEDROOM THREE** 9'1" x 8'7" (2.77 x 2.64)