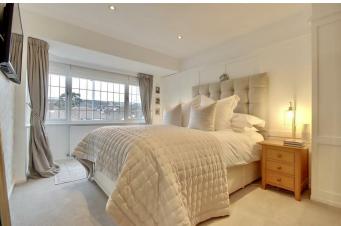

the hallway you have a 24ft ge/diner which also flows nicely into the kitchen , giving a great open plan feel.

Upstairs you have the three bedrooms, with the front two offering views over to Portsdown Hill, and the modern family bathroom to complement the upper living space.

#### LOUNGE / DINER 24'1" x 11'11" (7.36 x 3.64)

KITCHEN /BREAKFAST ROOM 18'4" x 15'4" l-shape (5.61 x 4.68 l-shape)

**BEDROOM ONE** 15'3" x 9'8" (4.67 x 2.95)

**BEDROOM TWO** 9'8" x 9'0" (2.96 x 2.75)

**BEDROOM THREE** 9'1" x 8'7" (2.77 x 2.64)