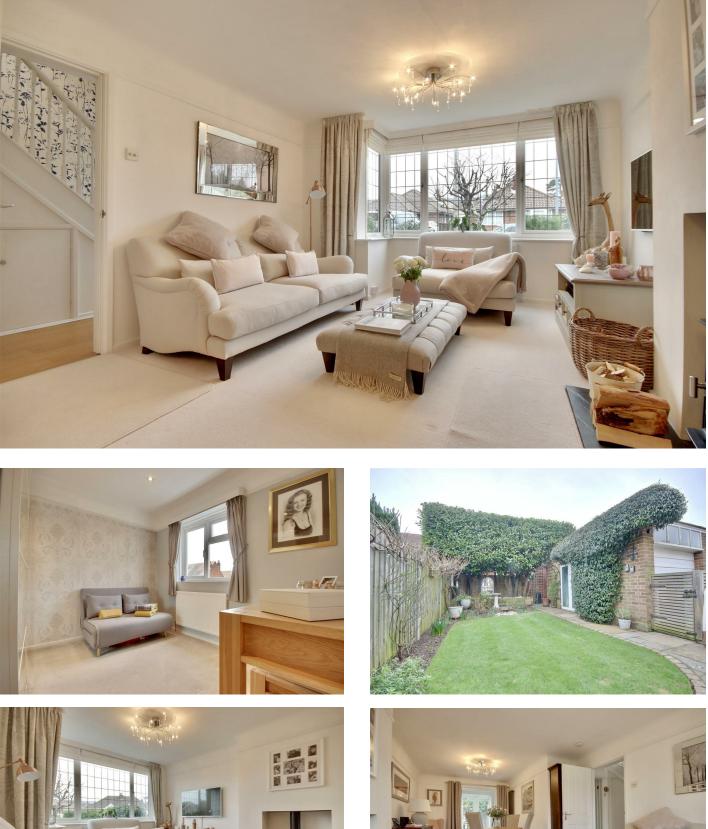

the hallway you have a 24ft ge/diner which also flows nicely into the kitchen , giving a great open plan feel.

Upstairs you have the three bedrooms, with the front two offering views over to Portsdown Hill, and the modern family bathroom to complement the upper living space.

Outside the have off road parking to the front with a shared drive that leads to the garage / outbuilding that flows lovely into the south facing garden with its lawn, flowers, and plants.

Call Bernards on 02392 728091

## GARDEN