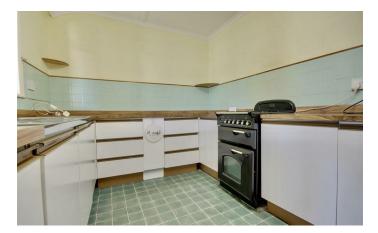

# PROPERTY INFORMATION

**PORCH** 

LOUNGE 12'11" x 11'11" (3.96 x 3.65)

**DINING ROOM** 12'11" x 11'11" (3.96 x 3.645)

**KITCHEN** 12'0" x 8'0" (3.68 x 2.46)

SUN ROOM / **CONSERVATORY** 18'6" x 8'10" (5.66 x 2.71)