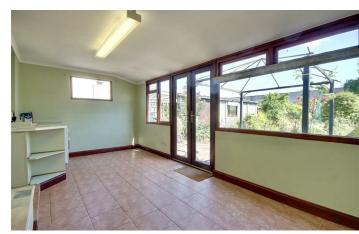

# PROPERTY INFORMATION

**PORCH** 

LOUNGE 12'11" x 11'11" (3.96 x 3.65)

**DINING ROOM** 12'11" x 11'11" (3.96 x 3.645)

**KITCHEN** 12'0" x 8'0" (3.68 x 2.46)

SUN ROOM / **CONSERVATORY** 18'6" x 8'10" (5.66 x 2.71)