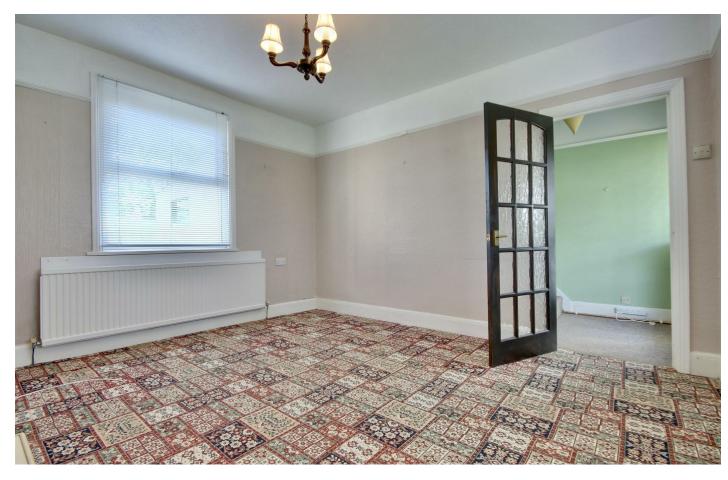

# PROPERTY INFORMATION

**PORCH** 

LOUNGE 12'11" x 11'11" (3.96 x 3.65)

**DINING ROOM** 12'11" x 11'11" (3.96 x 3.645)

**KITCHEN** 12'0" x 8'0" (3.68 x 2.46)

SUN ROOM / **CONSERVATORY** 18'6" x 8'10" (5.66 x 2.71)