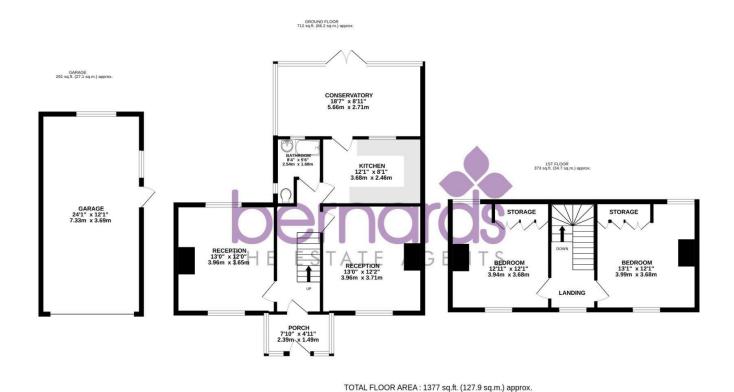

The property is being offered with no forward chain and would benefit from some modernising, but has great potential as the living space is nearly 1400 SQFT in area.

The ground floor boasts 3 reception rooms, bathroom, kitchen and stairs that lead to first floor and the two large double bedrooms.

# PROPERTY INFORMATION

**PORCH** 

LOUNGE 12'11" x 11'11" (3.96 x 3.65)

**DINING ROOM** 12'11" x 11'11" (3.96 x 3.645)

**KITCHEN** 12'0" x 8'0" (3.68 x 2.46)

SUN ROOM / **CONSERVATORY** 18'6" x 8'10" (5.66 x 2.71)

**BATHROOM** 8'3" x 5'6" (2.54 x 1.68)

**BEDROOM ONE** 13'1" x 12'0" (3.99 x 3.68)

**BEDROOM TWO** 12'11" x 12'0" (3.94 x 3.68)

**GARAGE** 24'0" x 12'1" (7.33 x 3.69)