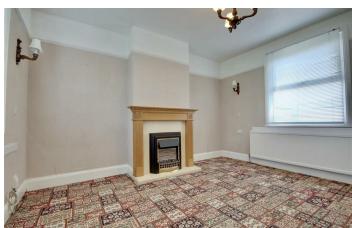

# PROPERTY INFORMATION

**PORCH** 

LOUNGE 12'11" x 11'11" (3.96 x 3.65)

**DINING ROOM** 12'11" x 11'11" (3.96 x 3.645)

**KITCHEN** 12'0" x 8'0" (3.68 x 2.46)

SUN ROOM / **CONSERVATORY** 18'6" x 8'10" (5.66 x 2.71)