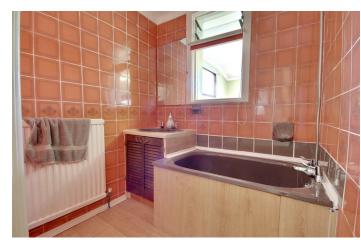

**BATHROOM** 8'3" x 5'6" (2.54 x 1.68)

**BEDROOM ONE** 13'1" x 12'0" (3.99 x 3.68)

**BEDROOM TWO** 12'11" x 12'0" (3.94 x 3.68)

**GARAGE** 24'0" x 12'1" (7.33 x 3.69)