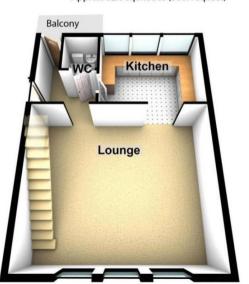

tastic living space that is both cosy and inviting. The property features a private balcony, ideal for enjoying your morning coffee or unwinding after a long day.

The interior is designed with comfort in mind, with a well-appointed kitchen, a convenient downstairs W.C, and an upstairs family bathroom. This home is perfect for those seeking a balance between convenience and tranquillity.

Council Tax band: C

Tenure: Leasehold

EPC Energy Efficiency Rating: C

EPC Environmental Impact Rating: D

- \*1st Floor Maisonette
- \*Fantastic Living Space
- \*Set Over Two Floors
- \*Private Balcony
- \*Upstairs Family Bathroom
- \*Downstairs Separate W.C
- \*Good Size Kitchen
- \*Set on a Quiet Cul-De-Sac
- \*Perfect for a Small Family







## First Floor

Approx. 32.6 sq.metres (350.4 sq.feet)



## Second Floor

Approx. 37.4 sq.metres (403.0 sq.feet)





## First Floor

Approx. 32.6 sq.metres (350.4 sq.feet)

## Second Floor

Approx. 37.4 sq.metres (403.0 sq.feet)