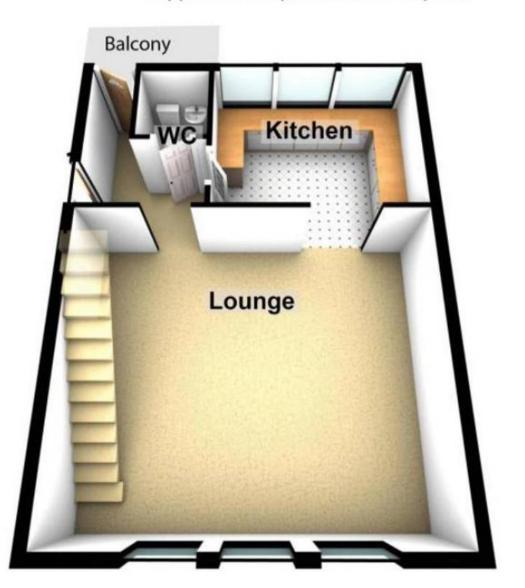

Welcome to this charming 2-bedroom maisonette located on a quiet cul-de-sac, offering a perfect retreat for a small family. Situated on the 1st floor and spanning over two levels, this home boasts fantastic living space that is both cosy and inviting. The property features a private balcony, ideal for enjoying your morning coffee or unwinding after a long day.

The interior is designed with comfort in mind, with a well-appointed kitchen, a convenient downstairs W.C, and an upstairs family bathroom. This home is perfect for those seeking a balance between convenience and tranquillity.

## First Floor

Approx. 32.6 sq.metres (350.4 sq.feet)