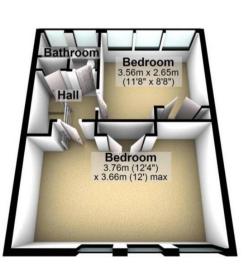

perty features a private balcony, ideal for enjoying your morning coffee or unwinding after a long day.

The interior is designed with comfort in mind, with a well-appointed kitchen, a convenient downstairs W.C, and an upstairs family bathroom. This home is perfect for those seeking a balance between convenience and tranquillity.

Council Tax band: C

Tenure: Leasehold

EPC Energy Efficiency Rating: C

EPC Environmental Impact Rating: D

- \*1st Floor Maisonette
- \*Fantastic Living Space
- \*Set Over Two Floors
- \*Private Balcony
- \*Upstairs Family Bathroom
- \*Downstairs Separate W.C
- \*Good Size Kitchen
- \*Set on a Quiet Cul-De-Sac
- \*Perfect for a Small Family







## First Floor

Approx. 32.6 sq.metres (350.4 sq.feet)



## Second Floor

Approx. 37.4 sq.metres (403.0 sq.feet)





## First Floor

Approx. 32.6 sq.metres (350.4 sq.feet)

## Second Floor

Approx. 37.4 sq.metres (403.0 sq.feet)