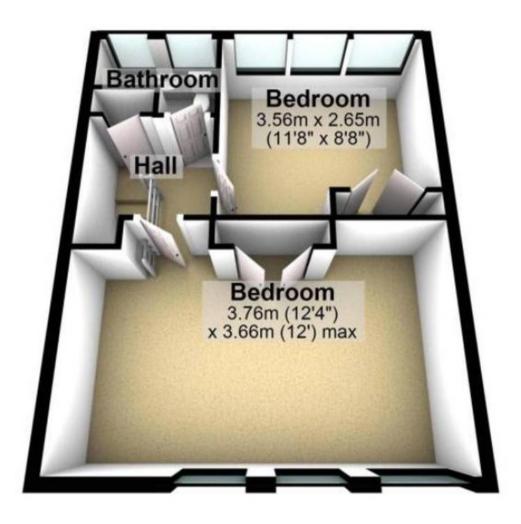

The interior is designed with comfort in mind, with a well-appointed kitchen, a convenient downstairs W.C, and an upstairs family bathroom. This home is perfect for those seeking a balance between convenience and tranquillity.

## Second Floor

Approx. 37.4 sq.metres (403.0 sq.feet)