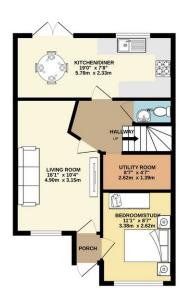

## THE PROPERTY

The front door opens to an entrance porch, providing a handy area for removing coats and shoes, and opening to the living room.

From here, a door opens to the converted garage- a versatile space lending itself to a home office, or acting as a fourth double bedroom.

Heading towards the rear of the property, you will find the hallway with stairs rising to the first floor and a downstairs W.C.

Completing the ground floor accommodation is the kitchen/diner which has French doors opening out to the rear garden, which is supported by a separate utility space.

01603 358222

moveme@sefftons.co.uk

www.sefftons.co.uk

GROUND FLOOR 514 sq.ft. (47.7 sq.m.) approx.

1ST FLOOR 442 sq.ft. (41.0 sq.m.) approx.

TOTAL FLOOR AREA: 956 sq.ft. (88.8 sq.m.) approx. Whiter every attempt has been made to ensure the accuracy of the floorpian contained here, measurement of the contract of th