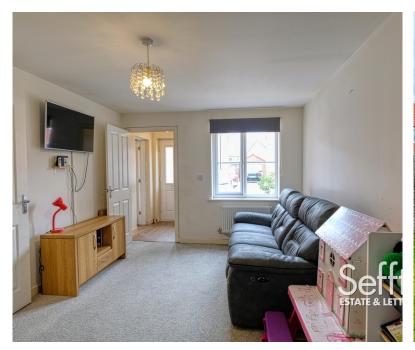

## THE PROPERTY

The front door opens to an entrance porch, providing a handy area for removing coats and shoes, and opening to the living room.

From here, a door opens to the converted garage- a versatile space lending itself to a home office, or acting as a fourth double bedroom.