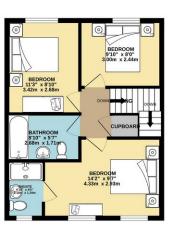

Up on the first floor are three well proportioned, double bedrooms, including a master bedroom with ensuite shower room, in addition to a three piece family bathroom suite.

146 Plumstead Road East Norwich Norfolk NR7 9NG

01603 358222

moveme@sefftons.co.uk

www.sefftons.co.uk

GROUND FLOOR 514 sq.ft. (47.7 sq.m.) approx.

1ST FLOOR 442 sq.ft. (41.0 sq.m.) approx.

TOTAL FLOOR AREA: 956 sq.ft. (88.8 sq.m.) approx. Whiter every attempt has been made to ensure the accuracy of the floorpian contained here, measurement of the contract of th