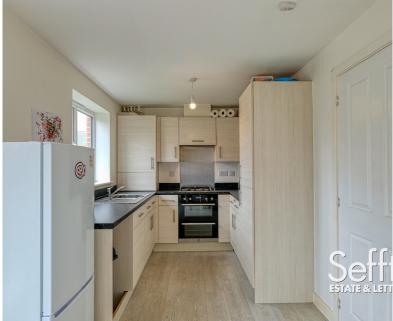

Heading towards the rear of the property, you will find the hallway with stairs rising to the first floor and a downstairs W.C.

Completing the ground floor accommodation is the kitchen/diner which has French doors opening out to the rear garden, which is supported by a separate utility space.