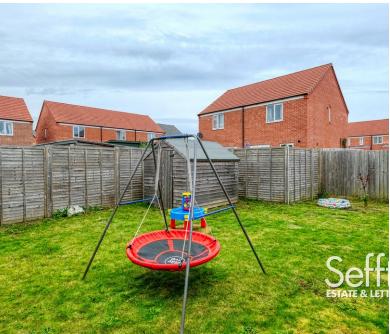

Heading towards the rear of the property, you will find the hallway with stairs rising to the first floor and a downstairs W.C.

Completing the ground floor accommodation is the kitchen/diner which has French doors opening out to the rear garden, which is supported by a separate utility space.