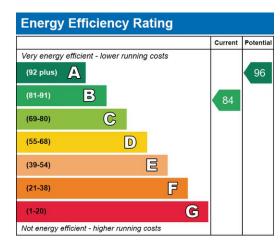

GROUND FLOOR 340 sq.ft. (31.5 sq.m.) approx. 1ST FLOOR 321 sq.ft. (29.9 sq.m.) approx. 2ND FLOOR 253 sq.ft. (23.5 sq.m.) approx.

Selffons

TOTAL FLOOR APEC. '314 sq.(k, 64.9 sq.m), approx. How every altering has been rank to every met be accuracy of the decogina contained here, measurements discors, windows, ocoms and any when terms are approximate and no responsibility is taken for any energy sector parchaser. The pain is for listicative purposes end with a disclude be used as unby any spectroler parchaser. The pain is for listicative purposes end with and how the used as unby any particular parchaser. The term is for listicative purposes end with and how the used as unby any method and the speciality of effortancy can be given. Markow the Methody COS.