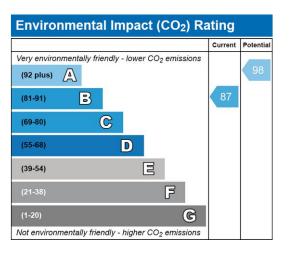

GROUND FLOOR 340 sq.ft. (31.5 sq.m.) approx. 1ST FLOOR 321 sq.ft. (29.9 sq.m.) approx. 2ND FLOOR 253 sq.ft. (23.5 sq.m.) approx.

Selffons

TOTAL FLOOR APEC. '314 sq.(k, 64.9 sq.m), approx. How every altering has been rank to every met be accuracy of the decogina contained here, measurements discors, windows, ocoms and any when terms are approximate and no responsibility is taken for any energy sector parchaser. The pain is for listicative purposes end with a disclude be used as unby any spectroler parchaser. The pain is for listicative purposes end with and how the used as unby any particular parchaser. The term is for listicative purposes end with and how the used as unby any method and the speciality of effortancy can be given. Markow the Methody COS.