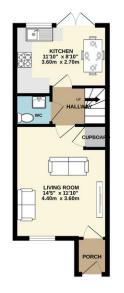

## THE PROPERTY

The front door opens to the porch, leading to ground floor accommodation with upgraded flooring throughout. The living room is a generous size, with a large under stairs cupboard providing handy storage. As you head towards the rear of the property, you are greeted by the upgraded and sleek, modern kitchen, featuring integrated appliances and granite work tops, alongside double doors out to the rear garden.

GROUND FLOOR 340 sq.ft. (31.5 sq.m.) approx. 1ST FLOOR 321 sq.ft. (29.9 sq.m.) approx. 2ND FLOOR 253 sq.ft. (23.5 sq.m.) approx.

Selffons

TOTAL FLOOR APEC. '314 sq.(k, 64.9 sq.m), approx. How every altering has been rank to every met be accuracy of the decogina contained here, measurements discors, windows, ocoms and any when terms are approximate and no responsibility is taken for any energy sector parchaser. The pain is for listicative purposes end with a disclude be used as unby any spectroler parchaser. The pain is for listicative purposes end with and how the used as unby any particular parchaser. The term is for listicative purposes end with and how the used as unby any method and the speciality of effortancy can be given. Markow the Methody COS.