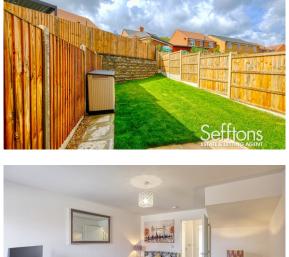

## 19 Birchwood Road, Norwich, NR6 5FD

Offered with NO ONWARD CHAIN is this ALMOST BRAND NEW three storey townhouse. Benefitting from MANY UPGRADES, the property is finished to a HIGH SPECIFICATION, still with NHBC WARRANTY remaining. With OFF ROAD PARKING and an ENCLOSED GARDEN, this is NOT TO BE MISSED.

## THE PROPERTY

The front door opens to the porch, leading to ground floor accommodation with upgraded flooring throughout. The living room is a generous size, with a large under stairs cupboard providing handy storage. As you head towards the rear of the property, you are greeted by the upgraded and sleek, modern kitchen, featuring integrated appliances and granite work tops, alongside double doors out to the rear garden.