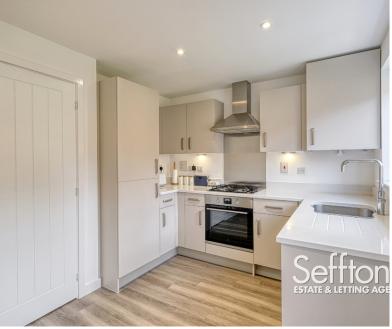

## THE PROPERTY

The front door opens to the porch, leading to ground floor accommodation with upgraded flooring throughout. The living room is a generous size, with a large under stairs cupboard providing handy storage. As you head towards the rear of the property, you are greeted by the upgraded and sleek, modern kitchen, featuring integrated appliances and granite work tops, alongside double doors out to the rear garden.