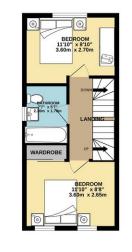

Up on the first floor are two good size double bedrooms, one with built n wardrobes, making use of the well equipped family bathroom.

The second floor is dedicated to the master suite, boasting generous proportions, in addition to a contemporary ensuite shower room.

GROUND FLOOR 340 sq.ft. (31.5 sq.m.) approx. 1ST FLOOR 321 sq.ft. (29.9 sq.m.) approx. 2ND FLOOR 253 sq.ft. (23.5 sq.m.) approx.

Selffons

TOTAL FLOOR APEC. '314 sq.(k, 64.9 sq.m), approx. How every altering has been rank to every met be accuracy of the decogina contained here, measurements discors, windows, ocoms and any when terms are approximate and no responsibility is taken for any energy sector parchaser. The pain is for listicative purposes end with a disclude be used as unby any spectroler parchaser. The pain is for listicative purposes end with and how the used as unby any particular parchaser. The term is for listicative purposes end with and how the used as unby any method and the speciality of effortancy can be given. Markow the Methody COS.