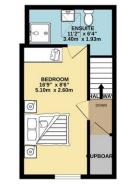

Up on the first floor are two good size double bedrooms, one with built n wardrobes, making use of the well equipped family bathroom.

The second floor is dedicated to the master suite, boasting generous proportions, in addition to a contemporary ensuite shower room.

GROUND FLOOR 340 sq.ft. (31.5 sq.m.) approx. 1ST FLOOR 321 sq.ft. (29.9 sq.m.) approx. 2ND FLOOR 253 sq.ft. (23.5 sq.m.) approx.

Selffons

TOTAL FLOOR APEC. '314 sq.(k, 64.9 sq.m), approx. How every altering has been rank to every met be accuracy of the decogina contained here, measurements discors, windows, ocoms and any when terms are approximate and no responsibility is taken for any energy sector parchaser. The pain is for listicative purposes end with a disclude be used as unby any spectroler parchaser. The pain is for listicative purposes end with and how the used as unby any particular parchaser. The term is for listicative purposes end with and how the used as unby any method and the speciality of effortancy can be given. Markow the Methody COS.