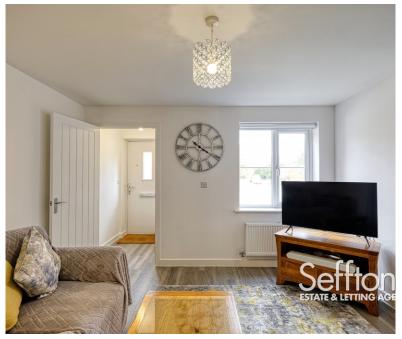

## THE PROPERTY

The front door opens to the porch, leading to ground floor accommodation with upgraded flooring throughout. The living room is a generous size, with a large under stairs cupboard providing handy storage. As you head towards the rear of the property, you are greeted by the upgraded and sleek, modern kitchen, featuring integrated appliances and granite work tops, alongside double doors out to the rear garden.