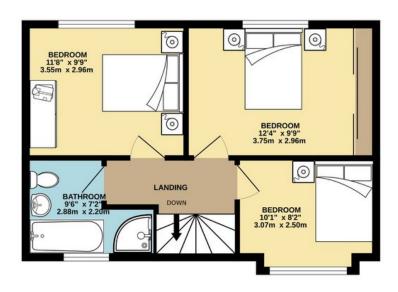

Towards the rear of the property is the kitchen, with plenty of counter space and glossy grey units for storage. Completing the ground floor and at the heart of this home is the spacious lounge/diner, which backs onto the rear garden via French doors filling this room up with natural light. It offers a vast space for all of your living and dining furniture, with a bay window to the front and a wood burner for cosy evenings in with family. Up on the first floor are three, well sized and light double bedrooms, one including built in wardrobe space. Finally, there is a stylish family bathroom including a bath and separate shower ensuring convenience.

TOTAL FLOOR AREA: 935 sq.ft. (86.9 sq.m.) approx.

Whilst every attempt has been made to ensure the accuracy of the floorplan contained here, measurements of doors, windows, rooms and any other items are approximate and no responsibility is taken for any error, omission or mis-statement. This plan is for illustrative purposes only and should be used as such by any prospective purchaser. The services, systems and appliances shown have not been tested and no guarantee as to their operability or efficiency can be given.