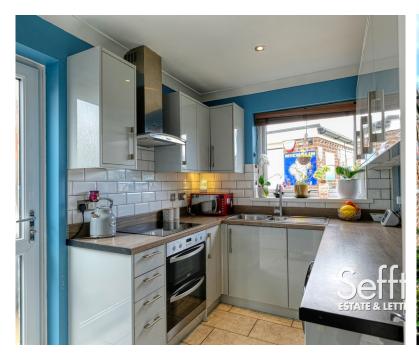

Towards the rear of the property is the kitchen, with plenty of counter space and glossy grey units for storage. Completing the ground floor and at the heart of this home is the spacious lounge/diner, which backs onto the rear garden via French doors filling this room up with natural light. It offers a vast space for all of your living and dining furniture, with a bay window to the front and a wood burner for cosy evenings in with family. Up on the first floor are three, well sized and light double bedrooms, one including built in wardrobe space. Finally, there is a stylish family bathroom including a bath and separate shower ensuring convenience.