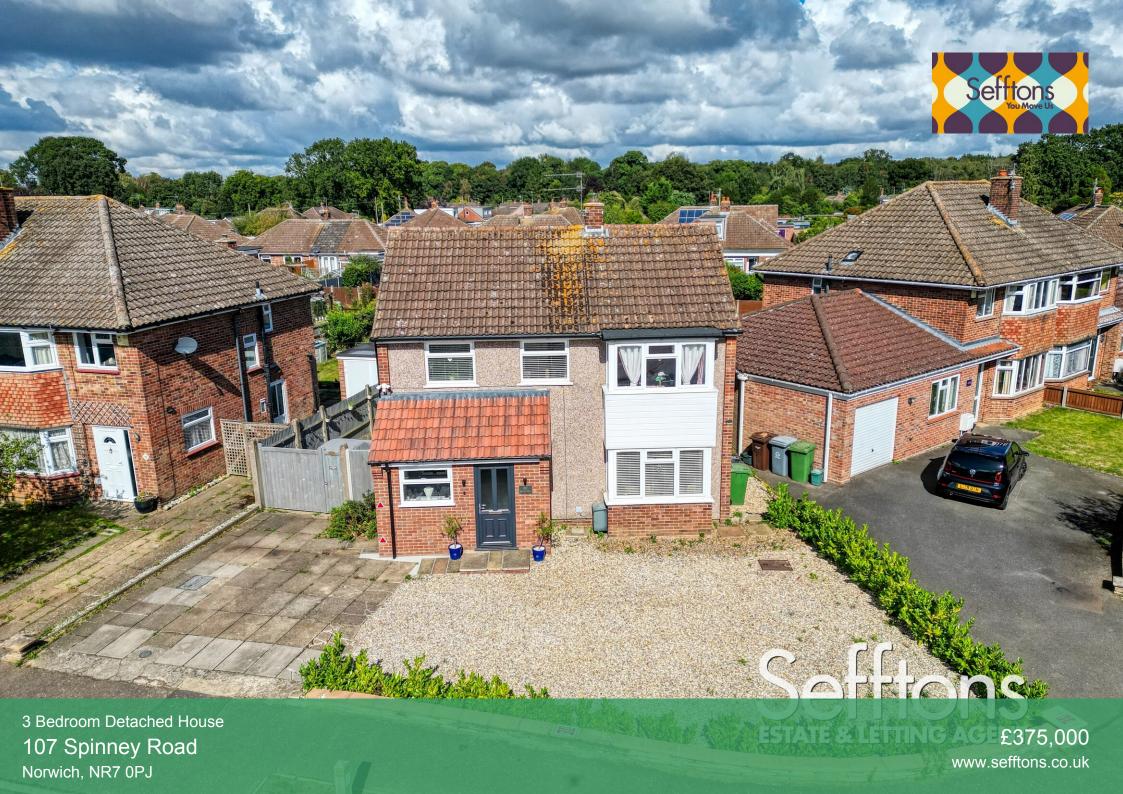

107 Spinney Road, Norwich, NR7 0PJ

The front door opens into a sizeable porch providing plenty of space for taking off coats and shoes, before entering the main hallway, with stairs rising to the first floor and a door to the handy downstairs W.C.

## **OUTSIDE**

The house is set back behind a large front garden with shrub borders, with a generous driveway providing plenty of off road parking leading up to the detached garage with an electric up and over door.