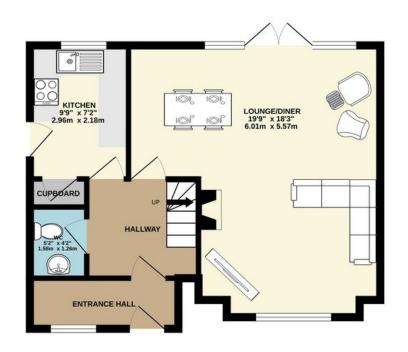

The rear garden is styled with entertaining in mind, featuring a large patio space for al fresco dining, a lawned area and an outdoor bar.

GROUND FLOOR 498 sq.ft. (46.3 sq.m.) approx.

1ST FLOOR 437 sq.ft. (40.6 sq.m.) approx.

TOTAL FLOOR AREA: 935 sq.ft. (86.9 sq.m.) approx.

Whilst every attempt has been made to ensure the accuracy of the floorplan contained here, measurements of doors, windows, rooms and any other items are approximate and no responsibility is taken for any error, omission or mis-statement. This plan is for illustrative purposes only and should be used as such by any prospective purchaser. The services, systems and appliances shown have not been tested and no guarantee as to their operability or efficiency can be given.