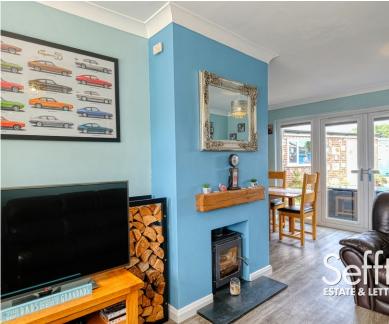

Towards the rear of the property is the kitchen, with plenty of counter space and glossy grey units for storage. Completing the ground floor and at the heart of this home is the spacious lounge/diner, which backs onto the rear garden via French doors filling this room up with natural light. It offers a vast space for all of your living and dining furniture, with a bay window to the front and a wood burner for cosy evenings in with family. Up on the first floor are three, well sized and light double bedrooms, one including built in wardrobe space. Finally, there is a stylish family bathroom including a bath and separate shower ensuring convenience.