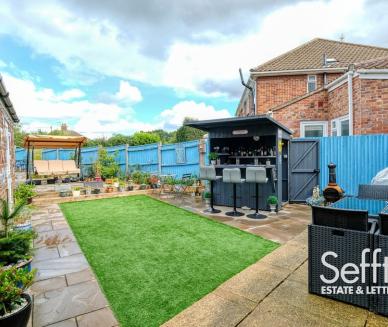

The rear garden is styled with entertaining in mind, featuring a large patio space for al fresco dining, a lawned area and an outdoor bar.

GROUND FLOOR 498 sq.ft. (46.3 sq.m.) approx.

1ST FLOOR 437 sq.ft. (40.6 sq.m.) approx.