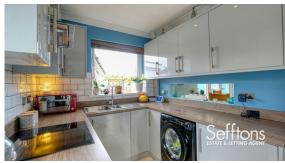

Towards the rear of the property is the kitchen, with plenty of counter space and glossy grey units for storage. Completing the ground floor and at the heart of this home is the spacious lounge/diner, which backs onto the rear garden via French doors filling this room up with natural light. It offers a vast space for all of your living and dining furniture, with a bay window to the front and a wood burner for cosy evenings in with family. Up on the first floor are three, well sized and light double bedrooms, one including built in wardrobe space. Finally, there is a stylish family bathroom including a bath and separate shower ensuring convenience.