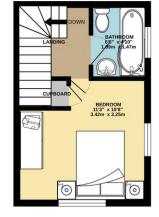

Up on the first floor is a well sized double bedroom, alongside a three piece bathroom suite off landing.

TOTAL FLOOR AREA: 385 sql, (2,55 slq,m) approx. How may aller phile them rank to nerve the occursus of the docking locatized for the measurements of doors, windows, noom and are yether terms are approximate and no responsibility is taken for any error, and the second seco