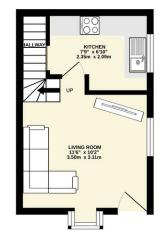

### THE PROPERTY

The front door opens into the light and airy reception room, with stairs rising to the first floor, and backing onto the kitchen with a built in hob and oven, and space for further appliances. The kitchen houses the recently fitted combi boiler, with a 10 year warranty from March 2023.

TOTAL FLOOR AREA: 385 sql, (2,55 slq,m) approx. How may aller phile them rank to nerve the occursus of the docking locatized for the measurements of doors, windows, noom and are yether terms are approximate and no responsibility is taken for any error, and the second seco