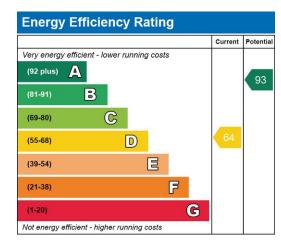

Current PotentialVery environmentally friendly - lower CO2 emissions(92 plus) A95(81-91) B(69-80) C(69-80) C62(39-54) E62(1-20) C11-20Not environmentally friendly - higher CO2 emissions

GROUND FLOOR 194 sq.ft. (18.0 sq.m.) approx.