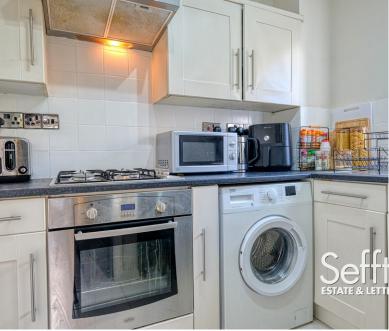

### THE PROPERTY

The front door opens into the light and airy reception room, with stairs rising to the first floor, and backing onto the kitchen with a built in hob and oven, and space for further appliances. The kitchen houses the recently fitted combi boiler, with a 10 year warranty from March 2023.