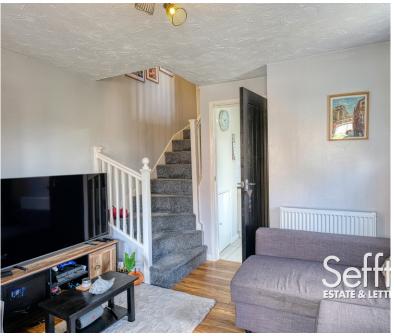

### THE PROPERTY

The front door opens into the light and airy reception room, with stairs rising to the first floor, and backing onto the kitchen with a built in hob and oven, and space for further appliances. The kitchen houses the recently fitted combi boiler, with a 10 year warranty from March 2023.