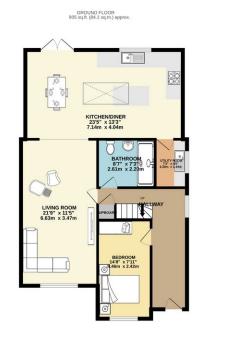

## 34 Foxburrow Road, Norwich, NR7 8QX

The front door opens into the inviting, generous hallway, with wall panelling and LVT flooring creating a luxurious feel, and stairs rising to the first floor.

Continuing down the hall, you come to the bright living room with a real mahogany wood feature wall, opening into the spectacular rear extension, which is the real heart of the home. Finished to a high specification, it offers a sizeable skylight window flooding the room with natural light, integrated appliances and sleek, white, high gloss units offering generous storage space. Additionally, there is a kitchen island and space for a dining table, with French doors opening out to the rear garden making this a fantastic space for hosting and entertaining. There is a well sized double bedroom and high quality shower room on the ground floor, making the property well suited to multi generational living.

1ST FLOOR 361 sq.ft. (33.5 sq.m.) approx.

TOTAL FLOOR AREA: 1266 sq.ft. (117.6 sq.m.) approx.

Whits every saterprish as been made to ensure the accuracy of the floories contained lines, measurement of doors, motion, command and the floories and any other floories and any other floories and any other floories or miss relaminer. This plan is for floories purpose of we of should be used as soil by any prospective purchase. The side is for floories and the plan is the side of the planning of the sate of the planning of the sate of the planning of the sate of the planning of the planning of the sate of the planning of the planni