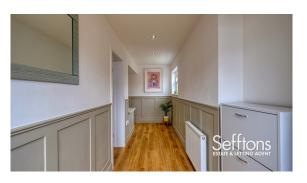

## 34 Foxburrow Road, Norwich, NR7 8QX

The front door opens into the inviting, generous hallway, with wall panelling and LVT flooring creating a luxurious feel, and stairs rising to the first floor.

Continuing down the hall, you come to the bright living room with a real mahogany wood feature wall, opening into the spectacular rear extension, which is the real heart of the home. Finished to a high specification, it offers a sizeable skylight window flooding the room with natural light, integrated appliances and sleek, white, high gloss units offering generous storage space. Additionally, there is a kitchen island and space for a dining table, with French doors opening out to the rear garden making this a fantastic space for hosting and entertaining. There is a well sized double bedroom and high quality shower room on the ground floor, making the property well suited to multi generational living.