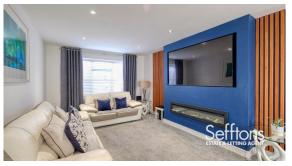

## 34 Foxburrow Road, Norwich, NR7 8QX

The front door opens into the inviting, generous hallway, with wall panelling and LVT flooring creating a luxurious feel, and stairs rising to the first floor.

Continuing down the hall, you come to the bright living room with a real mahogany wood feature wall, opening into the spectacular rear extension, which is the real heart of the home. Finished to a high specification, it offers a sizeable skylight window flooding the room with natural light, integrated appliances and sleek, white, high gloss units offering generous storage space. Additionally, there is a kitchen island and space for a dining table, with French doors opening out to the rear garden making this a fantastic space for hosting and entertaining. There is a well sized double bedroom and high quality shower room on the ground floor, making the property well suited to multi generational living.