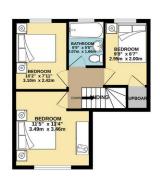

Up on the first floor are a further three, well proportioned bedrooms making use of the brilliant family bathroom, which shows major attention to detail with marble effect shower wall panels and gold coloured fittings.

1ST FLOOR 361 sq.ft. (33.5 sq.m.) approx.

TOTAL FLOOR AREA: 1266 sq.ft. (117.6 sq.m.) approx.

Whits every saterprish as been made to ensure the accuracy of the floories contained lines, measurement of doors, motion, command and the floories and any other floories and any other floories and any other floories or miss relaminer. This plan is for floories purpose of we of should be used as soil by any prospective purchase. The side is for floories and the plan is the side of the planning of the sate of the planning of the sate of the planning of the sate of the planning of the planning of the sate of the planning of the planni