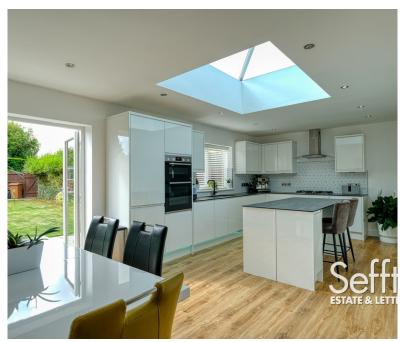

## 34 Foxburrow Road, Norwich, NR7 8QX

The front door opens into the inviting, generous hallway, with wall panelling and LVT flooring creating a luxurious feel, and stairs rising to the first floor.

Continuing down the hall, you come to the bright living room with a real mahogany wood feature wall, opening into the spectacular rear extension, which is the real heart of the home. Finished to a high specification, it offers a sizeable skylight window flooding the room with natural light, integrated appliances and sleek, white, high gloss units offering generous storage space. Additionally, there is a kitchen island and space for a dining table, with French doors opening out to the rear garden making this a fantastic space for hosting and entertaining. There is a well sized double bedroom and high quality shower room on the ground floor, making the property well suited to multi generational living.