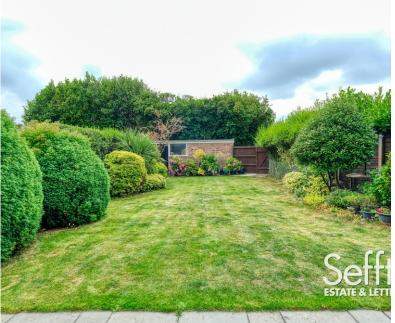

The property is set back from the road behind a generous, shingled driveway offering space for off road parking for several cars. There is a detached, single garage providing further parking or storage, alongside an enclosed rear garden which is lawned for the majority, with a variety of planting and shrubbery, and a patio space for al fresco dining.