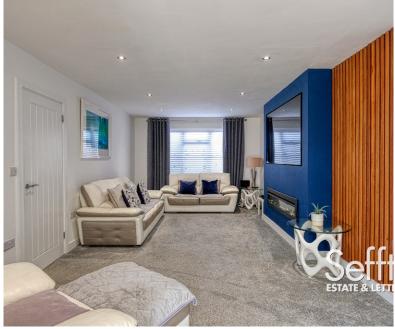

## 34 Foxburrow Road, Norwich, NR7 8QX

The front door opens into the inviting, generous hallway, with wall panelling and LVT flooring creating a luxurious feel, and stairs rising to the first floor.

Continuing down the hall, you come to the bright living room with a real mahogany wood feature wall, opening into the spectacular rear extension, which is the real heart of the home. Finished to a high specification, it offers a sizeable skylight window flooding the room with natural light, integrated appliances and sleek, white, high gloss units offering generous storage space. Additionally, there is a kitchen island and space for a dining table, with French doors opening out to the rear garden making this a fantastic space for hosting and entertaining. There is a well sized double bedroom and high quality shower room on the ground floor, making the property well suited to multi generational living.