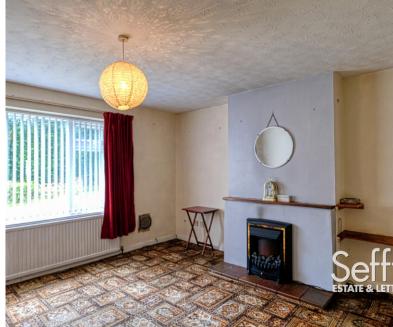

## THE PROPERTY

The front door opens to the substantial central hallway. The living room is to the right, with a feature fireplace, a window to the front aspect and sliding doors to the rear flooding the room with natural light.