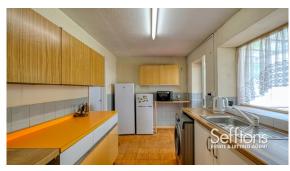

Moving through the downstairs, you come to a second reception room which can be used as a dining room, opening into the kitchen, with potential to extend STPP.

Completing the ground floor accommodation is a conservatory which enjoys views over the garden, alongside a downstairs shower room.