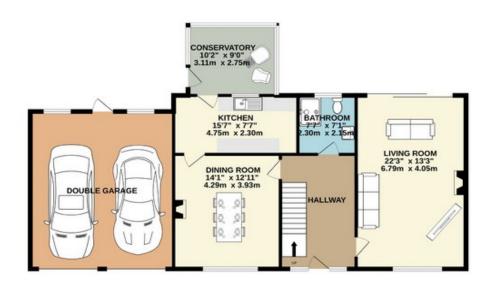

Moving through the downstairs, you come to a second reception room which can be used as a dining room, opening into the kitchen, with potential to extend STPP.

Completing the ground floor accommodation is a conservatory which enjoys views over the garden, alongside a downstairs shower room.

GROUND FLOOR 1227 sq.ft. (114.0 sq.m.) approx.

1ST FLOOR 787 sq.ft. (73.1 sq.m.) approx.

## TOTAL FLOOR AREA: 2014 sq.ft. (187.1 sq.m.) approx.

Whilst every attempt has been made to ensure the accuracy of the floorplan contained here, measurements of doors, windows, rooms and any other items are approximate and no responsibility is taken for any error, omission or mis-statement. This plan is for illustrative purposes only and should be used as such by any prospective purchaser. The services, systems and appliances shown have not been tested and no guarantee as to their operability or efficiency can be given.