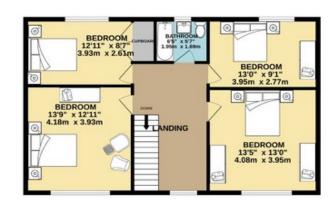

Up on the first floor are four generously sized double bedrooms off of the large landing, alongside a family bathroom.

146 Plumstead Road East Norwich Norfolk NR7 9NG

01603 358222

moveme@sefftons.co.uk

www.sefftons.co.uk

GROUND FLOOR 1227 sq.ft. (114.0 sq.m.) approx.

1ST FLOOR 787 sq.ft. (73.1 sq.m.) approx.

## TOTAL FLOOR AREA: 2014 sq.ft. (187.1 sq.m.) approx.

Whilst every attempt has been made to ensure the accuracy of the floorplan contained here, measurements of doors, windows, rooms and any other items are approximate and no responsibility is taken for any error, omission or mis-statement. This plan is for illustrative purposes only and should be used as such by any prospective purchaser. The services, systems and appliances shown have not been tested and no guarantee as to their operability or efficiency can be given.