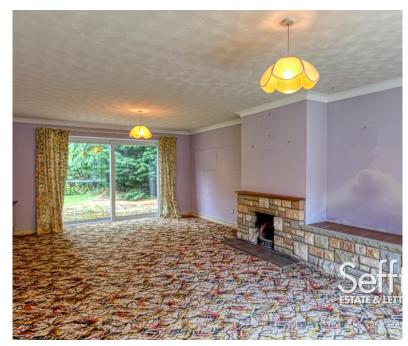

## THE PROPERTY

The front door opens to the substantial central hallway. The living room is to the right, with a feature fireplace, a window to the front aspect and sliding doors to the rear flooding the room with natural light.