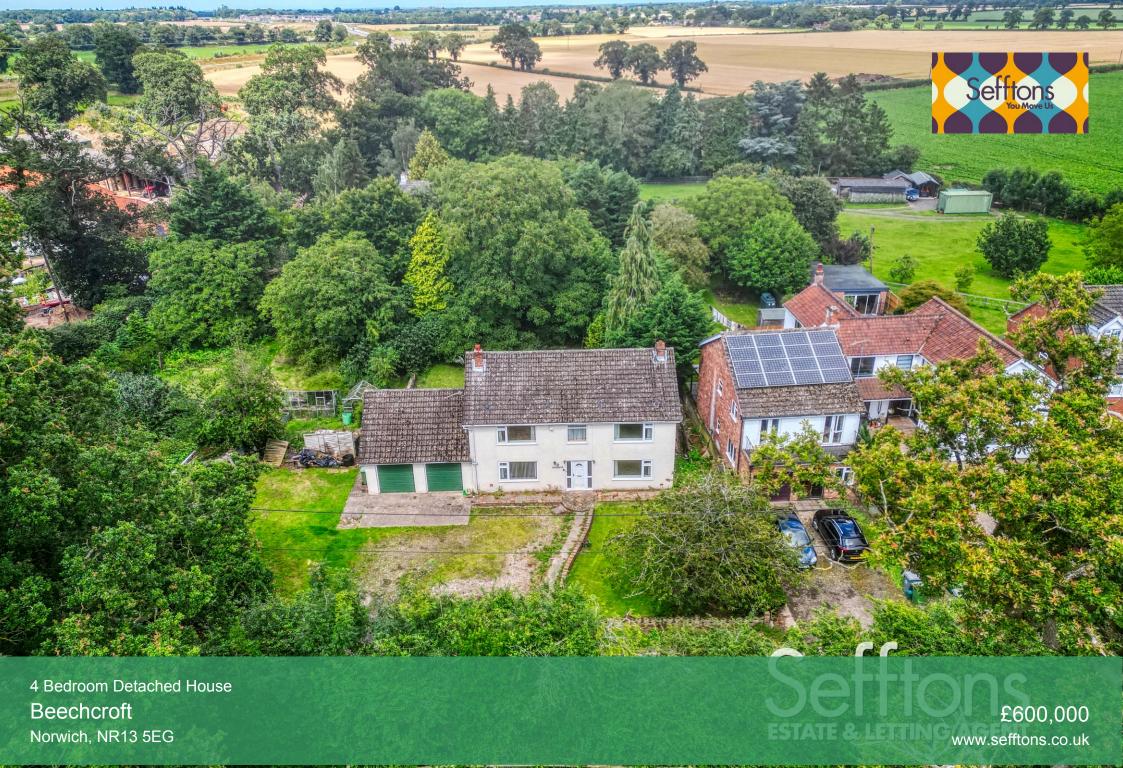

Beechcroft, Norwich, NR13 5EG

GUIDE PRICE £600,000-£650,000. A FANTASTIC OPPORTUNITY to purchase this CHAIN FREE, DETACHED FAMILY HOME sitting on a POTENTIAL BUILDING PLOT. Offered CHAIN FREE with FANTASTIC VIEWS and BURSTING WITH POTENTIAL, this is NOT TO BE MISSED. Call Sefftons TODAY to organise your viewing.