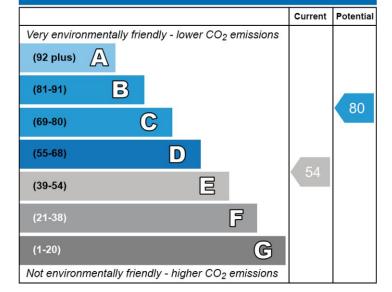

| Energy Efficiency Rating                    |         |           |
|---------------------------------------------|---------|-----------|
|                                             | Current | Potential |
| Very energy efficient - lower running costs |         |           |
| (92 plus) 🗚                                 |         |           |
| (81-91)                                     |         | 83        |
| (69-80)                                     |         |           |
| (55-68) D                                   | 61      |           |
| (39-54)                                     |         |           |
| (21-38)                                     |         |           |
| (1-20)                                      |         |           |
| Not energy efficient - higher running costs |         |           |