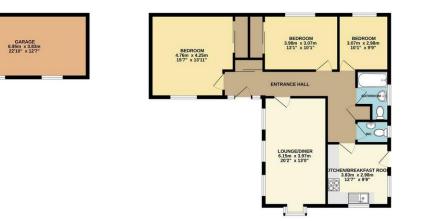

## THE PROPERTY

Upon entering the property, doors open from the hallway to all rooms. The living accommodation comprises of a lounge diner with dual aspect windows, with a bay window to the front aspect allowing in lots of natural light, alongside a light and airy kitchen.

The property boasts three well proportioned, double bedrooms which utilise the family three piece bathroom suite, and two of which have ample built in wardrobe space.

146 Plumstead Road East Norwich Norfolk NR7 9NG

GROUND FLOOR 17.8 sq.m. (192 sq.ft.) approx.

1ST FLOOR 75.9 sq.m. (817 sq.ft.) approx.

146 Plumstead Road East Norwich Norfolk NR7 9NG