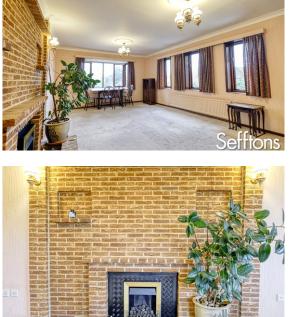

## THE PROPERTY

Upon entering the property, doors open from the hallway to all rooms. The living accommodation comprises of a lounge diner with dual aspect windows, with a bay window to the front aspect allowing in lots of natural light, alongside a light and airy kitchen.