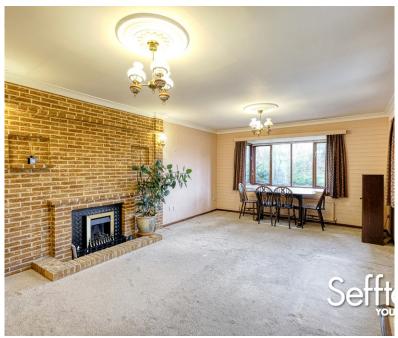

## THE PROPERTY

Upon entering the property, doors open from the hallway to all rooms. The living accommodation comprises of a lounge diner with dual aspect windows, with a bay window to the front aspect allowing in lots of natural light, alongside a light and airy kitchen.