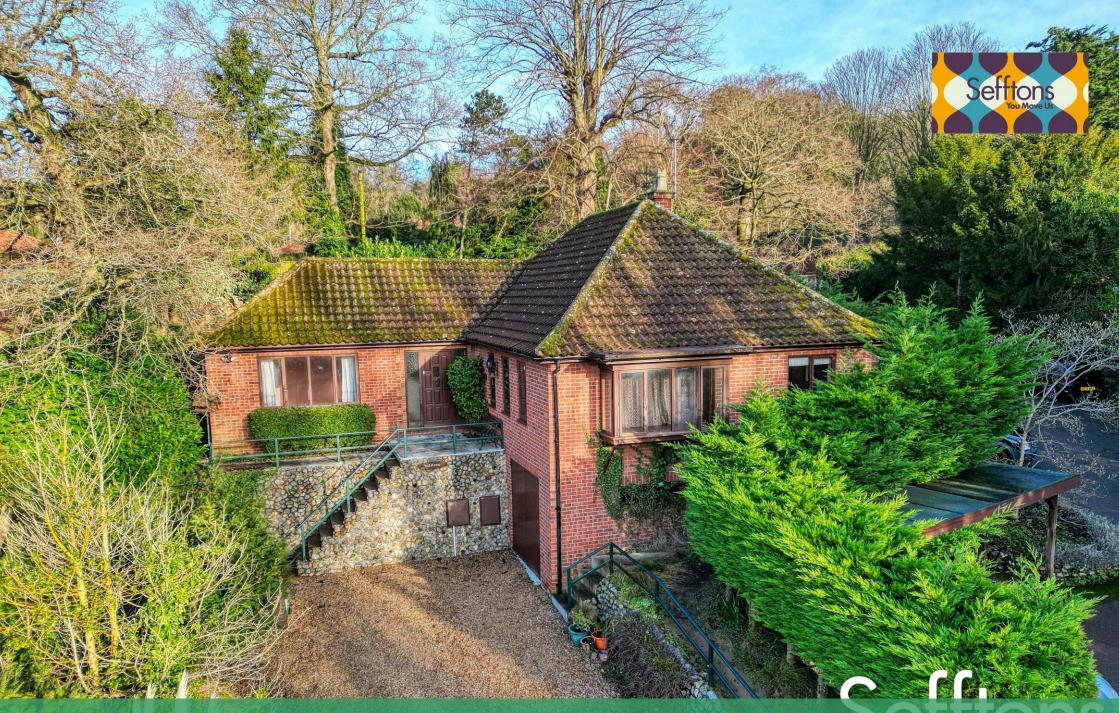

3 Bedroom Detached Bungalow Flintstones Norwich, NR7 0BH

Flintstones, Norwich, NR7 0BH

OFFERED WITH NO ONWARD CHAIN, Sefftons present this DETACHED, THREE BEDROOM bungalow. Situated down a QUIET ROAD in the sought after suburb of Thorpe St Andrew, this property is truly ONE OF A KIND, and must be seen to be appreciated.

## THE PROPERTY

Upon entering the property, doors open from the hallway to all rooms. The living accommodation comprises of a lounge diner with dual aspect windows, with a bay window to the front aspect allowing in lots of natural light, alongside a light and airy kitchen.